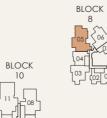

## 4-BEDROOM + FAMILY (with Private Lift)

224 sq m

BLOCK 10

 $\mathfrak{T}$ 

SO - Steamer Oven VD - Vacuum Drawer

WF - Wine Fridge AC - Aircon Ledge W - Clothes Washer WC - Water Closet