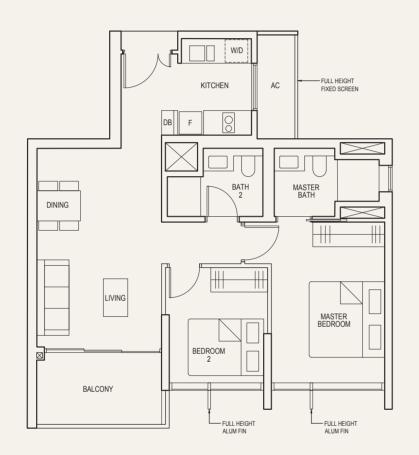

#### TYPE (2)b

#02-04 to #36-04 75 sq m

BLOCK

W/D - Clothes Washer cum Dryer AC - Aircon Ledge