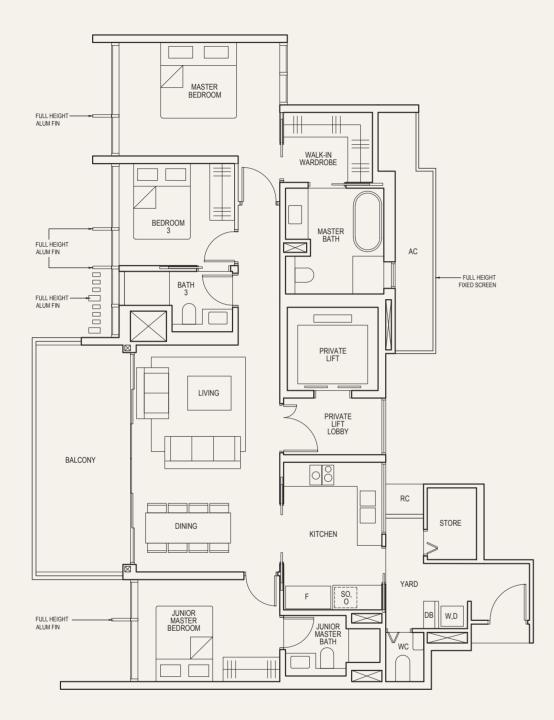

# 3-BEDROOM (with Private Lift)

#### TYPE (3L)a

#04-08 to #36-08 146 sq m

BLOCK

SO - Steamer Oven Ledge WC - Water Closet

## **3-BEDROOM** (with Private Lift)

#### TYPE (3L)b

#02-05 to #36-05 142 sq m

#### LEGEND:

DB - Distribution Board F - Fridge W - Clothes Washer D - Clothes Dryer

O - Oven AC - Aircon Ledge

SO - Steamer Oven RC - Reinforced Concrete Ledge WC - Water Closet

• AREA INCLUDES AIRCON (AC) LEDGE AND BALCONY. • THE BALCONY SHALL NOT BE ENCLOSED UNLESS WITH THE APPROVED BALCONY SCREEN. FOR AN ILLUSTRATION OF THE APPROVED BALCONY SCREEN, PLEASE REFER TO THE DIAGRAM ANNEXED HERETO AS "ANNEXURE 1".