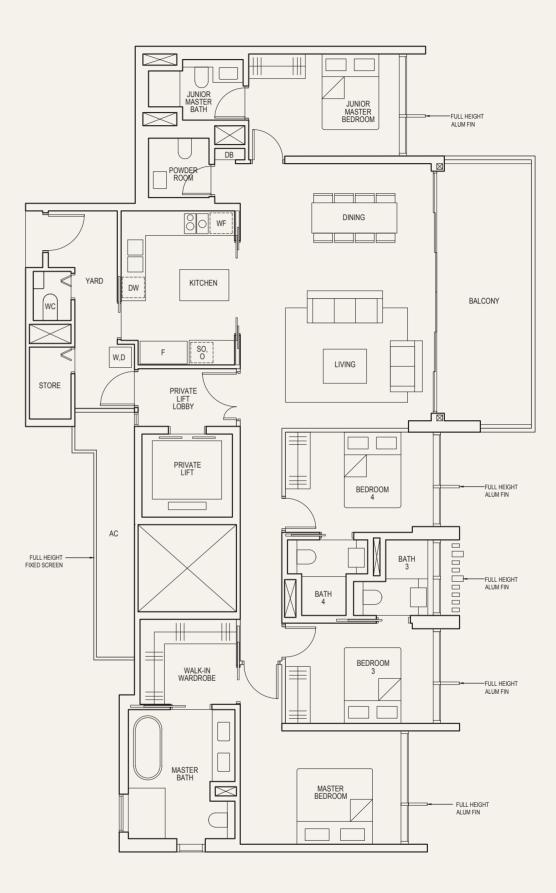

## 4-BEDROOM + FAMILY (with Private Lift)

224 sq m

BLOCK 10

 $\mathfrak{T}$ 

SO - Steamer Oven VD - Vacuum Drawer

WF - Wine Fridge AC - Aircon Ledge W - Clothes Washer WC - Water Closet