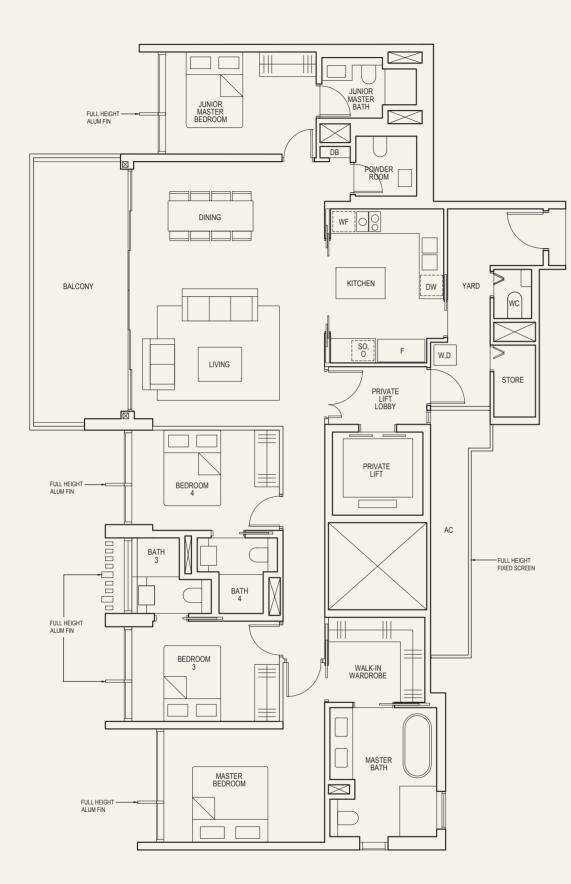

## 4-BEDROOM + FAMILY (with Private Lift)

224 sq m

BLOCK 10

 $\mathfrak{T}$ 

SO - Steamer Oven VD - Vacuum Drawer

WF - Wine Fridge AC - Aircon Ledge W - Clothes Washer WC - Water Closet