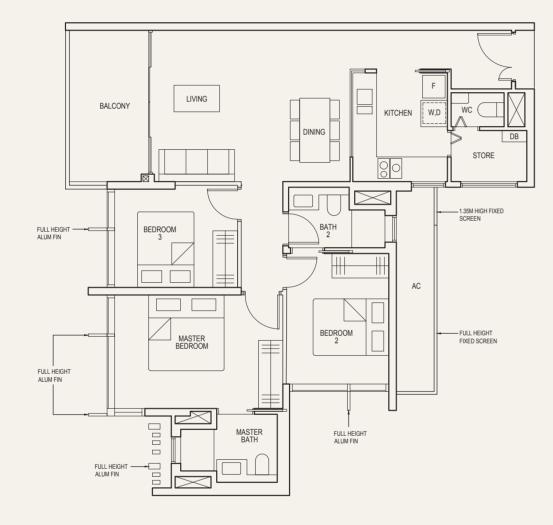

#### TYPE (3L)a

#04-08 to #36-08 146 sq m

BLOCK

SO - Steamer Oven Ledge WC - Water Closet