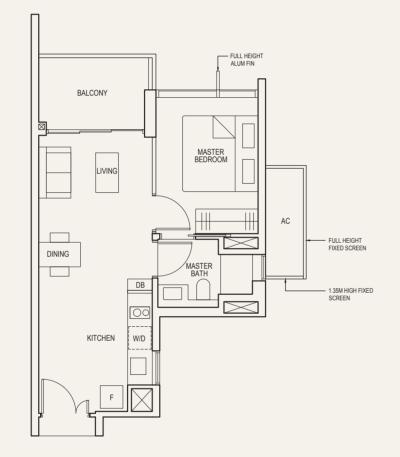

#### **TYPE** (1)a

#02-07 to #36-07 50 sq m

DB - Distribution Board F - Fridge W/D - Clothes Washer cum Dryer AC - Aircon Ledge

• AREA INCLUDES AIRCON (AC) LEDGE AND BALCONY. • THE BALCONY SHALL NOT BE ENCLOSED UNLESS WITH THE APPROVED BALCONY SCREEN. FOR AN ILLUSTRATION OF THE APPROVED BALCONY SCREEN, PLEASE REFER TO THE DIAGRAM ANNEXED HERETO AS "ANNEXURE 1".

| 0 | 1 | 2 | 3 | 4 | 5M |
|---|---|---|---|---|----|
|   |   |   |   |   |    |

LEGEND:

DB - Distribution Board F - Fridge