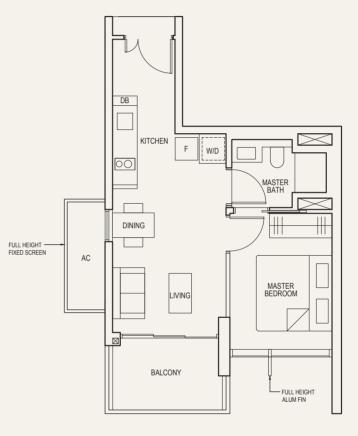

#### **TYPE** (1)a

#02-07 to #36-07 50 sq m

DB - Distribution Board F - Fridge W/D - Clothes Washer cum Dryer AC - Aircon Ledge

• AREA INCLUDES AIRCON (AC) LEDGE AND BALCONY. • THE BALCONY SHALL NOT BE ENCLOSED UNLESS WITH THE APPROVED BALCONY SCREEN. FOR AN ILLUSTRATION OF THE APPROVED BALCONY SCREEN, PLEASE REFER TO THE DIAGRAM ANNEXED HERETO AS "ANNEXURE 1".

| 0 | 1 | 2 | 3 | 4 | 5M |
|---|---|---|---|---|----|
|   |   |   |   |   |    |

LEGEND:

DB - Distribution Board F - Fridge