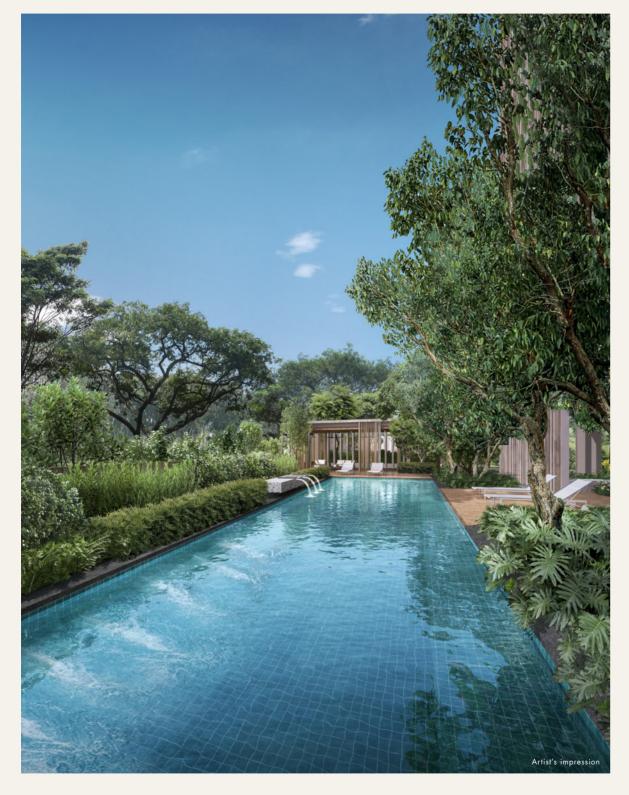

Taking centre stage is the Great Lawn, an expanse of emerald green flanked by the sapphire blue of the 50m Lap Pool. With the gymnasium cantilevering over the lawn, let the open vista inspire your workouts.

Next to the Great Lawn, the 50m Lap Pool beckons you to take a dip.

Escape to this tranquil spot when you need respite from the world, book in one hand and cup of tea in the other.

Host a party or gather your friends and family for a casual cookout.