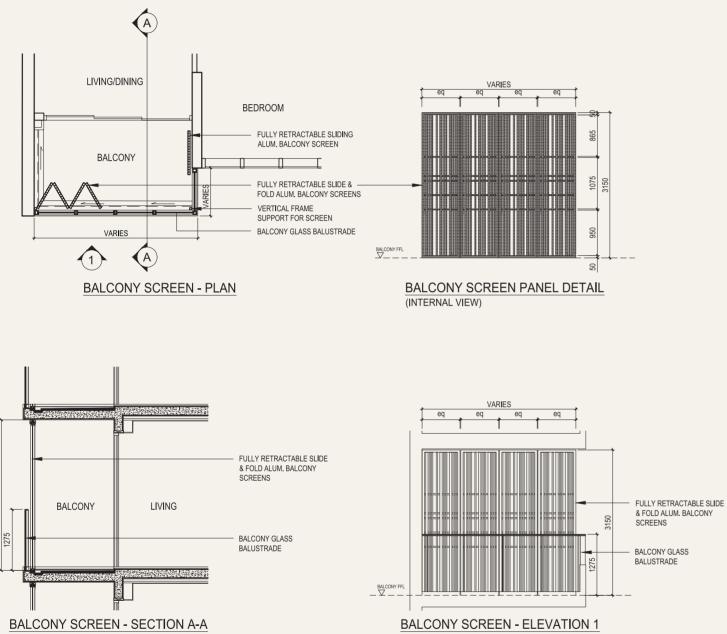

#### **TYPE** (1)a

#02-07 to #36-07 50 sq m

DB - Distribution Board F - Fridge W/D - Clothes Washer cum Dryer AC - Aircon Ledge

• AREA INCLUDES AIRCON (AC) LEDGE AND BALCONY. • THE BALCONY SHALL NOT BE ENCLOSED UNLESS WITH THE APPROVED BALCONY SCREEN. FOR AN ILLUSTRATION OF THE APPROVED BALCONY SCREEN, PLEASE REFER TO THE DIAGRAM ANNEXED HERETO AS "ANNEXURE 1".

AREA INCLUDES AIRCON (AC) LEDGE AND BALCONY.
 THE BALCONY SHALL NOT BE ENCLOSED UNLESS WITH THE APPROVED BALCONY SCREEN. FOR AN ILLUSTRATION OF THE APPROVED BALCONY SCREEN, PLEASE REFER TO THE DIAGRAM ANNEXED HERETO AS "ANNEXURE 1".

## Approved Screen for Balcony

(EXTERNAL VIEW)

Listed on the Singapore Exchange since 1978, GuocoLand Limited is an award-winning real estate developer distinguished by quality, innovative design and concepts. In Singapore, the Group has successfully developed 36 residential projects yielding approximately 11,000 apartments and homes, and the iconic integrated mixed-use development Guoco Tower — the tallest building in the city-state reaching a height of 290 metres. With established operations in Singapore, China, Malaysia and Vietnam, GuocoLand's portfolio comprises residential, hospitality, commercial, retail and integrated developments spanning across the region.

NOTES: 1. THE BALCONY SHALL NOT BE ENCLOSED UNLESS WITH THE APPROVED SCREEN AS SHOWN ABOVE ("APPROVED SCREEN");

- BALCONY SCREEN IS NOT PROVIDED. THE COST OF SCREEN AND INTROLEMENTS OF THE APPROVED SCREEN SHALL BE BORNE BY THE PURCHASER; AND
  ON-SITE VERIFICATION IS NECESSARY TO OBTAIN ACTUAL MEASUREMENTS PRIOR TO FABRICATION AND INSTALLATION OF THE APPROVED SCREEN.

EQ - EQUIDISTANT