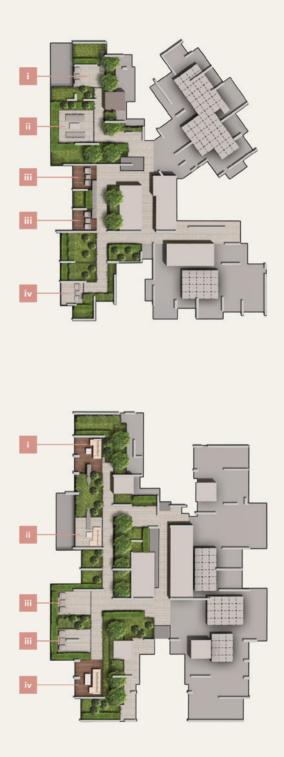

## ROOF GARDEN PLAN

#### ROOF PLAN OF BLOCK 8 (ABOVE 36TH STOREY)

Facilities at Roof Garden, consisting of:

ii Twilight lounge

iii Sky lounge (2 nos)

Quiet alcove

#### ROOF PLAN OF BLOCK 10 (ABOVE 36TH STOREY)

Facilities at Roof Garden, consisting of:

Riverview lounge

iv Cityview corner

SITE PLAN

1-Bedroom 2-Bedroom

3-Bedroom 3-Bedroom (with Private Lift)

4-Bedroom (with Private Lift) 4-Bedroom + Family (with Private Lift)