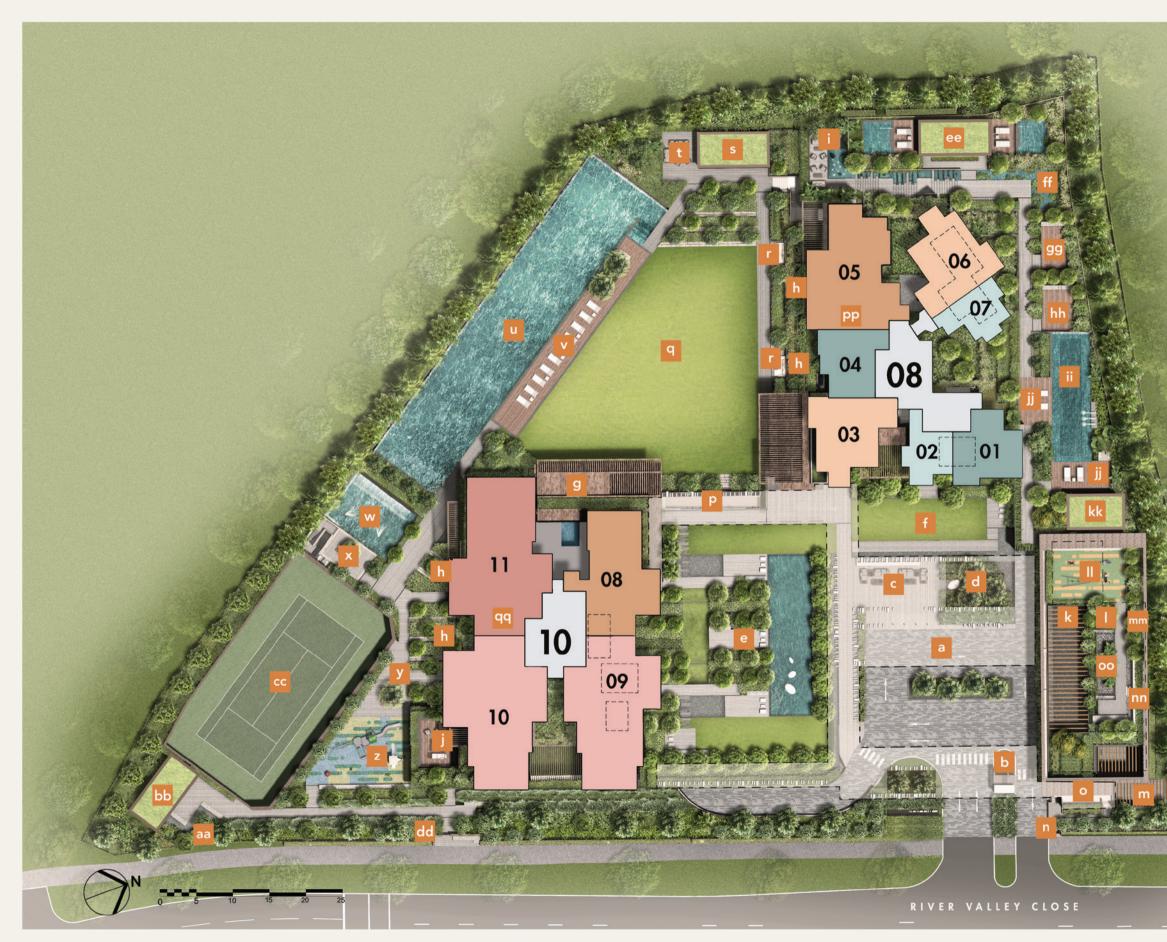

#### FACILITIES AT **1ST STOREY OF BLOCK 8 &** 2ND STOREY OF BLOCK 10:

- a Arrival courtyard
- Ь Guard house
- c Welcome lounge
- d Sculpture court
- Tranquillity garden, consisting of:
  - Serenity garden walk
  - Garden lounges (3 nos)
  - Reflection pool
- f Putting green Gym
- g
- h Reading patio (4 nos)
- Lazy lounge i.
- j Social terrace
- k Bin centre
- Substation
- m Generator
- n Pedestrian side gate
- Bicycle park

#### FACILITIES AT BASEMENT 1 OF BLOCK 8 & 1ST STOREY OF BLOCK 10:

#### P Clubhouse, consisting of:

- Living room
- Private dining room with kitchen
- Reading lounge
- Changing room
- Concierge service counter
- 9 Great lawn
- r. Picnic lounge (2 nos)
- Gourmet salon (with bbg pit) s
- t. Afternoon-tea terrace
- u 50m lap pool (surfacing area approx. 500m<sup>2</sup>)
- v Sun deck
- Wading pool with w water play equipment
- × Fun deck

- y Social corner
- Children's playground
- aa Spice garden
- bb BBQ pits (2 nos)
- cc Tennis court (1 no, hard court)
- dd Pedestrian side gate

#### FACILITIES AT 2ND STOREY OF BLOCK 8:

- ee Spa pavilion with jacuzzi (2 nos)
- ff Water lily pond
- 99 Meditation deck
- hh Yoga deck
- ii Hydrotherapy pool
- jj Pool deck
- kk **Relaxation** pavilion
- Ш Outdoor fitness corner
- mm Garden seating
- nn Herbs garden
- •• Urban farm

#### FACILITIES AT ROOF OF BLOCK 8:

- PP Roof garden, consisting of:
  - Sunset lounge
  - Twilight lounge
  - Sky lounge (2 nos)
  - Quiet alcove

#### FACILITIES AT **ROOF OF BLOCK 10:**

- 99 Roof garden, consisting of:
  - Solitaire patio
  - Riverview lounge
  - Sky lounge (2 nos)
  - Cityview corner