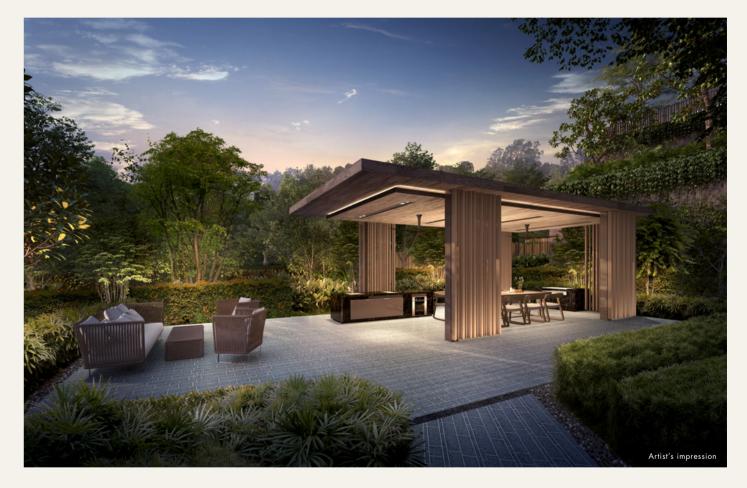

## STEP UP TO NEW LEVELS OF RELAXATION

Taking full advantage of the sloping grounds is a distinctive stepped architecture, with recreational facilities and lush landscaping interwoven. Along with cantilevered spaces, the staggered heights and depths of the terraces imbue these modern-day hanging gardens with a lively sense of movement and dynamism.

Next to the Great Lawn, the 50m Lap Pool beckons you to take a dip.

Escape to this tranquil spot when you need respite from the world, book in one hand and cup of tea in the other.

Host a party or gather your friends and family for a casual cookout.

Rejuvenate your mind and body, step in and let the spa jets massage the day's worries away.

Up on the roof of both residential towers, bask in unrivalled panoramas of the city.