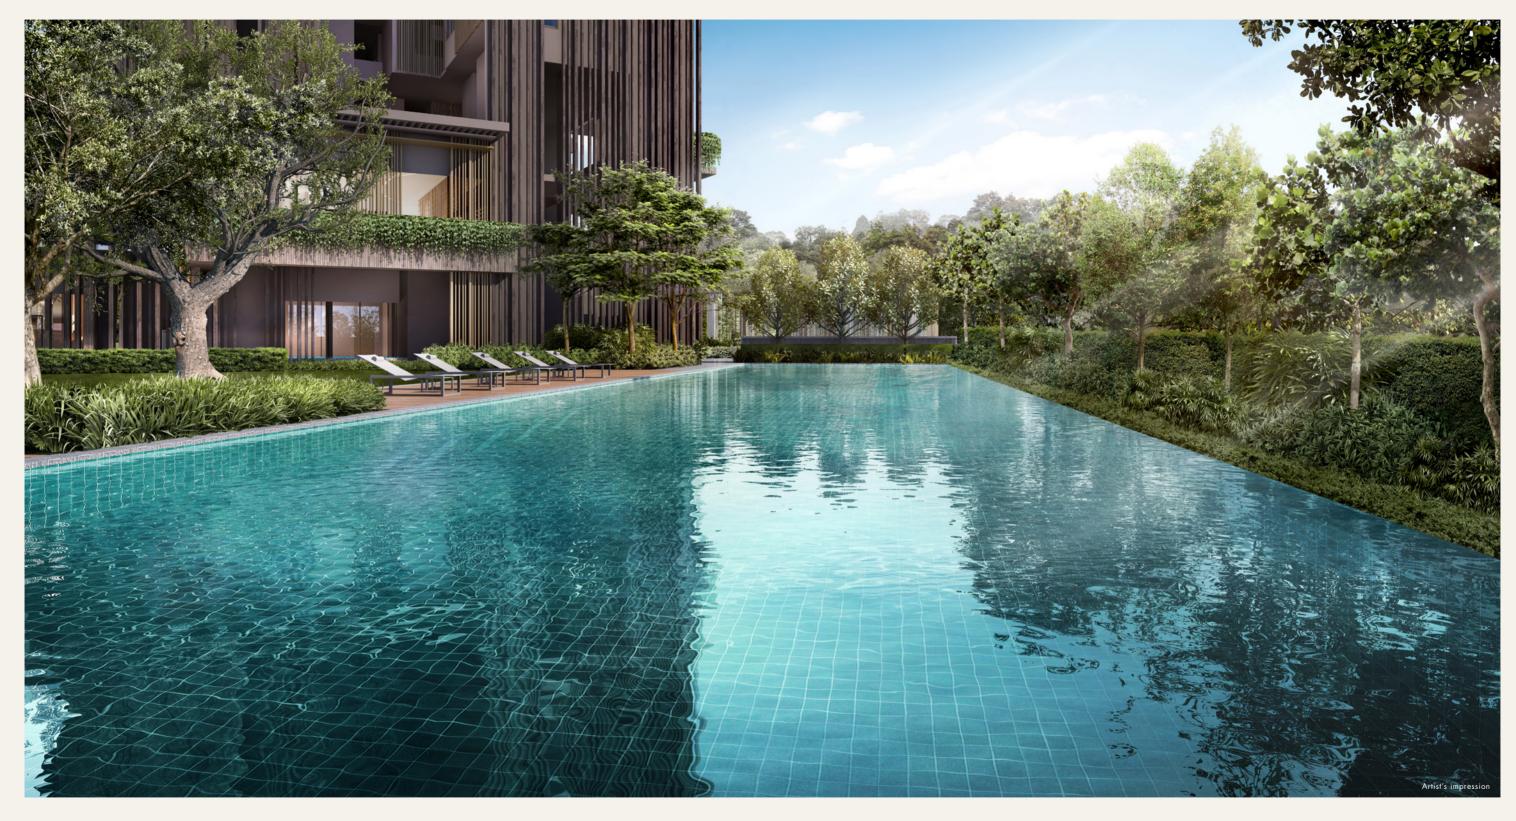

Taking centre stage is the Great Lawn, an expanse of emerald green flanked by the sapphire blue of the 50m Lap Pool. With the gymnasium cantilevering over the lawn, let the open vista inspire your workouts.

Next to the Great Lawn, the 50m Lap Pool beckons you to take a dip.

Escape to this tranquil spot when you need respite from the world, book in one hand and cup of tea in the other.

Host a party or gather your friends and family for a casual cookout.