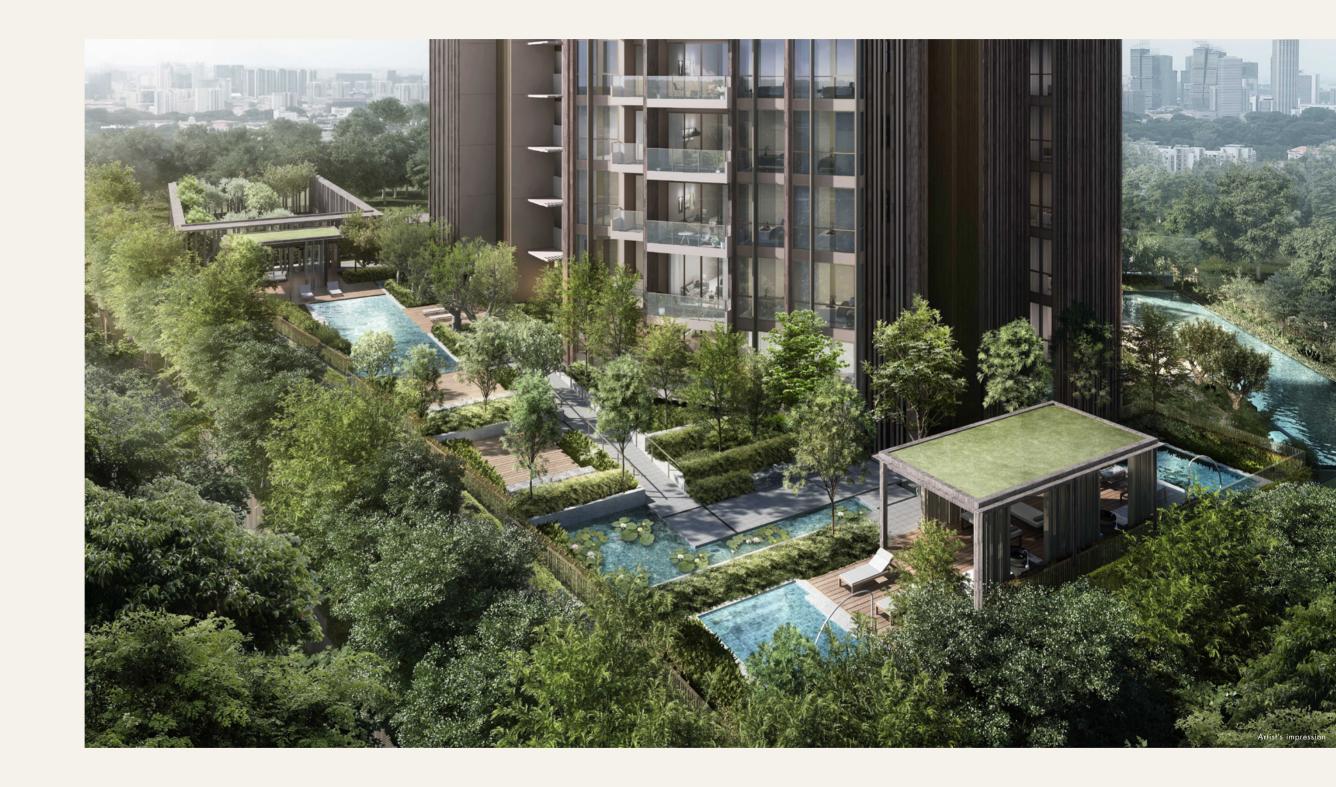

## STEP UP TO NEW LEVELS OF RELAXATION

Taking full advantage of the sloping grounds is a distinctive stepped architecture, with recreational facilities and lush landscaping interwoven. Along with cantilevered spaces, the staggered heights and depths of the terraces imbue these modern-day hanging gardens with a lively sense of movement and dynamism.

Next to the Great Lawn, the 50m Lap Pool beckons you to take a dip.

Escape to this tranquil spot when you need respite from the world, book in one hand and cup of tea in the other.

Host a party or gather your friends and family for a casual cookout.

Rejuvenate your mind and body, step in and let the spa jets massage the day's worries away.

Up on the roof of both residential towers, bask in unrivalled panoramas of the city.