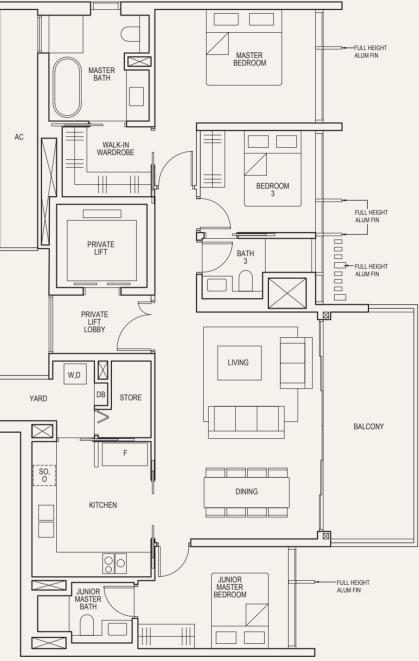

# 3-BEDROOM (with Private Lift)

#### TYPE (3L)a

#04-08 to #36-08 146 sq m

BLOCK

SO - Steamer Oven Ledge WC - Water Closet

## **3-BEDROOM** (with Private Lift)

#### TYPE (3L)b

#02-05 to #36-05 142 sq m

#### LEGEND:

DB - Distribution Board F - Fridge W - Clothes Washer D - Clothes Dryer

O - Oven AC - Aircon Ledge

SO - Steamer Oven RC - Reinforced Concrete Ledge WC - Water Closet

• AREA INCLUDES AIRCON (AC) LEDGE AND BALCONY. • THE BALCONY SHALL NOT BE ENCLOSED UNLESS WITH THE APPROVED BALCONY SCREEN. FOR AN ILLUSTRATION OF THE APPROVED BALCONY SCREEN, PLEASE REFER TO THE DIAGRAM ANNEXED HERETO AS "ANNEXURE 1".