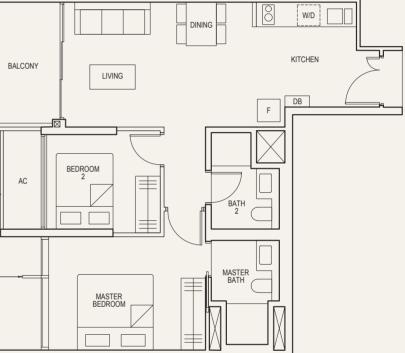

### TYPE (3)a

#03-03 to #36-03, #02-06 to #36-06 106 sq m

DB - Distribution Board F - Fridge W - Clothes Washer D - Clothes Dryer AC - Aircon Ledge WC - Water Closet

• AREA INCLUDES AIRCON (AC) LEDGE AND BALCONY. • THE BALCONY SHALL NOT BE ENCLOSED UNLESS WITH THE APPROVED BALCONY SCREEN. FOR AN ILLUSTRATION OF THE APPROVED BALCONY SCREEN, PLEASE REFER TO THE DIAGRAM ANNEXED HERETO AS "ANNEXURE 1".

| 0 | 1 | 2 | 3 | 4 | 5M |
|---|---|---|---|---|----|
|   |   | _ |   | _ |    |

LEGEND:

DB - Distribution BoardF - FridgeW - Clothes WasherD - Clothes

F - FridgeO - OvenD - Clothes DryerAC - Aircon Ledge

AREA INCLUDES AIRCON (AC) LEDGE AND BALCONY.
 THE BALCONY SHALL NOT BE ENCLOSED UNLESS WITH THE APPROVED BALCONY SCREEN. FOR AN ILLUSTRATION OF THE APPROVED BALCONY SCREEN, PLEASE REFER TO THE DIAGRAM ANNEXED HERETO AS "ANNEXURE 1".