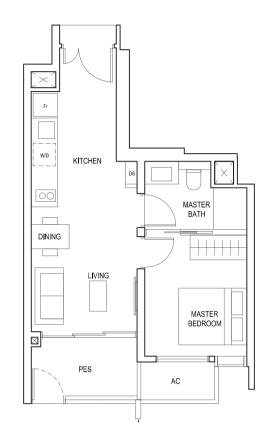

### TYPE (1)a

#02-05 to #18-05 45 sq m

LEGEND:
Fr - FRIDGE DB - DISTRIBUTION BOARD W/D - WASHER CUM DRYER
AC - AIRCON LEDGE PES - PRIVATE ENCLOSED SPACE RC - REINFORCED CONCRETE LEDGE

\* AREA INCLUDES AIRCON (AC) LEDGE, BALCONY AND PRIVATE ENCLOSED SPACE (PES).

\* THE BALCONY/PRIVATE ENCLOSED SPACE (PES) SHALL NOT BE ENCLOSED UNLESS WITH THE APPROVED BALCONY/PES SCREEN. FOR AN ILLUSTRATION OF THE APPROVED BALCONY/PES SCREEN, PLEASE REFER TO THE DIAGRAM ANNEXED HERETO AS "ANNEXURE 1".