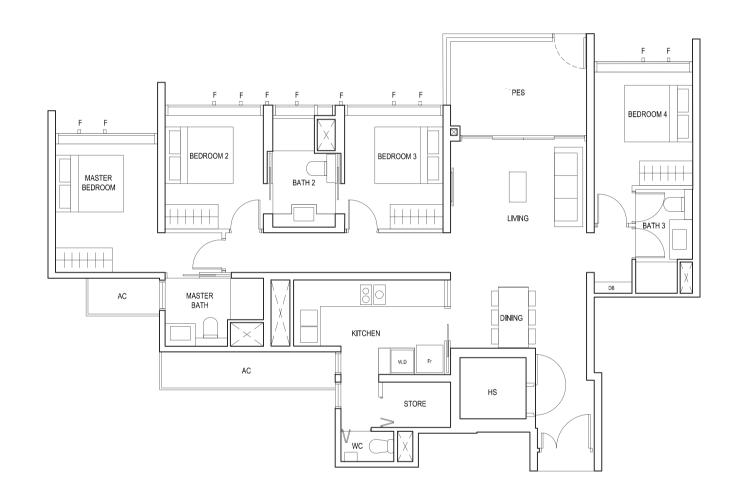

### TYPE (3Y)a

#02-16 to #18-16 102 sq m

FULL HEIGHT ALUMINIUM FIN LOCATED AT LEVELS:

F1 - #02 to #18 F2 - #02, #05, #06, #09, #10, #13, #14, #17 & #18 F3 - #03, #04, #07, #08, #11, #12, #15 & #16

LEGEND:
Fr - FRIDGE DB - DISTRIBUTION BOARD WC - WATER CLOSET W - WASHER D - DRYER
AC - AIRCON LEDGE PES - PRIVATE ENCLOSED SPACE RC - REINFORCED CONCRETE LEDGE HS - HOUSEHOLD SHELTER

- \* AREA INCLUDES AIRCON (AC) LEDGE, BALCONY AND PRIVATE ENCLOSED SPACE (PES).

  \* THE BALCONY/PRIVATE ENCLOSED SPACE (PES) SHALL NOT BE ENCLOSED UNLESS WITH THE APPROVED BALCONY/PES SCREEN. FOR AN ILLUSTRATION OF THE APPROVED BALCONY/PES SCREEN, PLEASE REFER TO THE DIAGRAM ANNEXED HERETO AS "ANNEXURE 1".

BLK 20

BLK 30

BLK 28 BLK 26

30 31 32 33 27 24 23 20

29 28 35 34 26 25 22 21

DB MASTER BATH DINING LIVING MASTER BEDROOM BEDROOM 3 PES

F - FULL HEIGHT ALUMINIUM FIN

TYPE (3Y)b