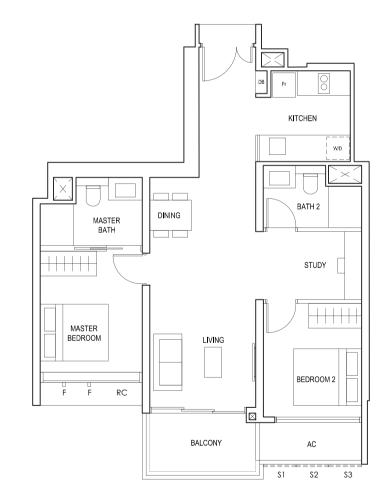

BLK 20

BLK 30

BLK 28 BLK 26

30 31 32 33 27 24 23 20

29 28 35 34 26 25 22 21

DB MASTER BATH DINING LIVING MASTER BEDROOM BEDROOM 3 PES

F - FULL HEIGHT ALUMINIUM FIN

TYPE (3Y)b