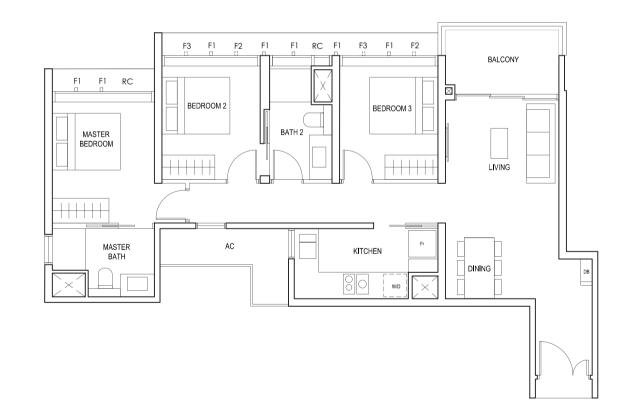

### TYPE (3)a

#06-17 to #18-17 87 sq m

FULL HEIGHT ALUMINIUM FIN LOCATED AT LEVELS:

F1 - #06 to #18 F2 - #06, #09, #10, #13, #14, #17 & #18 F3 - #07, #08, #11, #12, #15 & #16

LEGEND:
Fr - FRIDGE DB - DISTRIBUTION BOARD W/D - WASHER CUM DRYER
AC - AIRCON LEDGE PES - PRIVATE ENCLOSED SPACE RC - REINFORCED CONCRETE LEDGE

\* AREA INCLUDES AIRCON (AC) LEDGE, BALCONY AND PRIVATE ENCLOSED SPACE (PES).

\* THE BALCONY/PRIVATE ENCLOSED SPACE (PES) SHALL NOT BE ENCLOSED UNLESS WITH THE APPROVED BALCONY/PES SCREEN. FOR AN ILLUSTRATION OF THE APPROVED BALCONY/PES SCREEN, PLEASE REFER TO THE DIAGRAM ANNEXED HERETO AS "ANNEXURE 1".