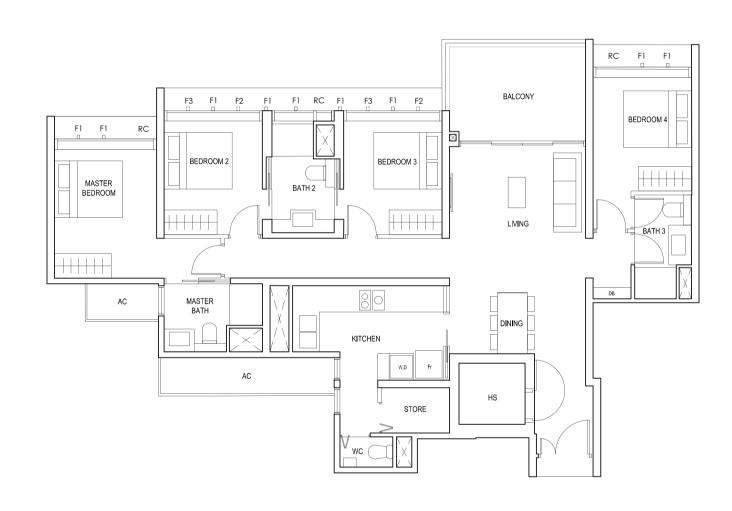

### TYPE (3Y)a

#02-16 to #18-16 102 sq m

FULL HEIGHT ALUMINIUM FIN LOCATED AT LEVELS:

F1 - #02 to #18 F2 - #02, #05, #06, #09, #10, #13, #14, #17 & #18 F3 - #03, #04, #07, #08, #11, #12, #15 & #16

LEGEND:
Fr - FRIDGE DB - DISTRIBUTION BOARD WC - WATER CLOSET W - WASHER D - DRYER
AC - AIRCON LEDGE PES - PRIVATE ENCLOSED SPACE RC - REINFORCED CONCRETE LEDGE HS - HOUSEHOLD SHELTER

- \* AREA INCLUDES AIRCON (AC) LEDGE, BALCONY AND PRIVATE ENCLOSED SPACE (PES).

  \* THE BALCONY/PRIVATE ENCLOSED SPACE (PES) SHALL NOT BE ENCLOSED UNLESS WITH THE APPROVED BALCONY/PES SCREEN. FOR AN ILLUSTRATION OF THE APPROVED BALCONY/PES SCREEN, PLEASE REFER TO THE DIAGRAM ANNEXED HERETO AS "ANNEXURE 1".

BLK 20

BLK 30

BLK 28 BLK 26

30 31 32 33 27 24 23 20

29 28 35 34 26 25 22 21

DB MASTER BATH DINING LIVING MASTER BEDROOM BEDROOM 3 PES

F - FULL HEIGHT ALUMINIUM FIN

TYPE (3Y)b