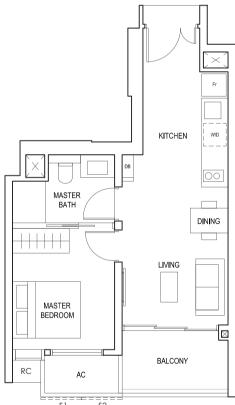

### TYPE (1)a1

#01-05 45 sq m

S - FULL HEIGHT ALUMINIUM PERFORATED SCREEN

### TYPE (1)a

#02-05 to #18-05 45 sq m

LEGEND:
Fr - FRIDGE DB - DISTRIBUTION BOARD W/D - WASHER CUM DRYER
AC - AIRCON LEDGE PES - PRIVATE ENCLOSED SPACE RC - REINFORCED CONCRETE LEDGE

\* AREA INCLUDES AIRCON (AC) LEDGE, BALCONY AND PRIVATE ENCLOSED SPACE (PES).

\* THE BALCONY/PRIVATE ENCLOSED SPACE (PES) SHALL NOT BE ENCLOSED UNLESS WITH THE APPROVED BALCONY/PES SCREEN. FOR AN ILLUSTRATION OF THE APPROVED BALCONY/PES SCREEN, PLEASE REFER TO THE DIAGRAM ANNEXED HERETO AS "ANNEXURE 1".