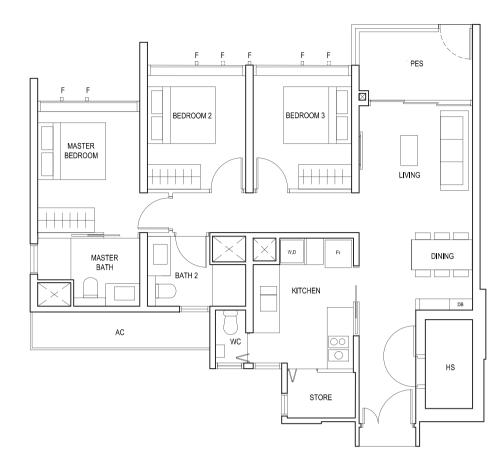

### TYPE (3Y)a

#02-16 to #18-16 102 sq m

FULL HEIGHT ALUMINIUM FIN LOCATED AT LEVELS:

F1 - #02 to #18 F2 - #02, #05, #06, #09, #10, #13, #14, #17 & #18 F3 - #03, #04, #07, #08, #11, #12, #15 & #16

LEGEND:
Fr - FRIDGE DB - DISTRIBUTION BOARD WC - WATER CLOSET W - WASHER D - DRYER
AC - AIRCON LEDGE PES - PRIVATE ENCLOSED SPACE RC - REINFORCED CONCRETE LEDGE HS - HOUSEHOLD SHELTER

- \* AREA INCLUDES AIRCON (AC) LEDGE, BALCONY AND PRIVATE ENCLOSED SPACE (PES).

  \* THE BALCONY/PRIVATE ENCLOSED SPACE (PES) SHALL NOT BE ENCLOSED UNLESS WITH THE APPROVED BALCONY/PES SCREEN. FOR AN ILLUSTRATION OF THE APPROVED BALCONY/PES SCREEN, PLEASE REFER TO THE DIAGRAM ANNEXED HERETO AS "ANNEXURE 1".

BLK 20

BLK 30

BLK 28 BLK 26

30 31 32 33 27 24 23 20

29 28 35 34 26 25 22 21

DB MASTER BATH DINING LIVING MASTER BEDROOM BEDROOM 3 PES

F - FULL HEIGHT ALUMINIUM FIN

TYPE (3Y)b