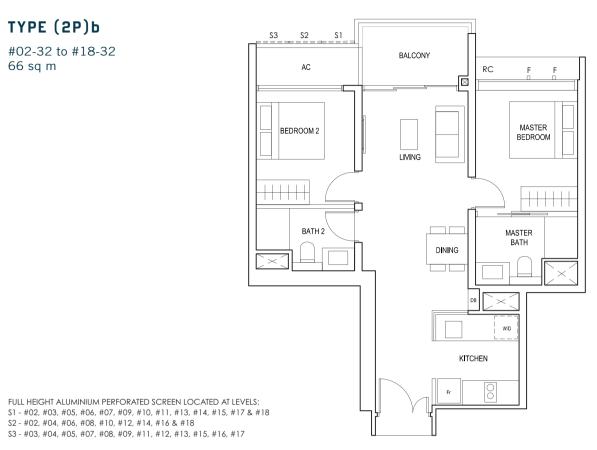

### TYPE (2P)b

#02-31 to #18-31 66 sq m

FULL HEIGHT ALUMINIUM PERFORATED SCREEN LOCATED AT LEVELS: \$1 - #02, #03, #05, #06, #07, #09, #10, #11, #13, #14, #15, #17 & #18

\$2 - #02, #04, #06, #08, #10, #12, #14, #16 & #18 \$3 - #03, #04, #05, #07, #08, #09, #11, #12, #13, #15, #16, #17

### TYPE (2P)b

#02-32 to #18-32 66 sq m

F - FULL HEIGHT ALUMINIUM FIN