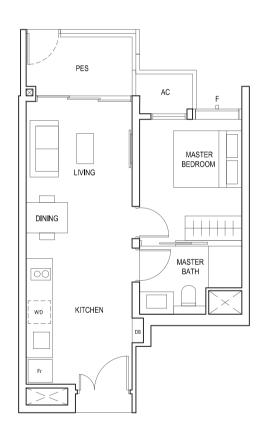

### TYPE (1)a1

#01-05 45 sq m

S - FULL HEIGHT ALUMINIUM PERFORATED SCREEN

### TYPE (1)a

#02-05 to #18-05 45 sq m

LEGEND:
Fr - FRIDGE DB - DISTRIBUTION BOARD W/D - WASHER CUM DRYER
AC - AIRCON LEDGE PES - PRIVATE ENCLOSED SPACE RC - REINFORCED CONCRETE LEDGE

\* AREA INCLUDES AIRCON (AC) LEDGE, BALCONY AND PRIVATE ENCLOSED SPACE (PES).