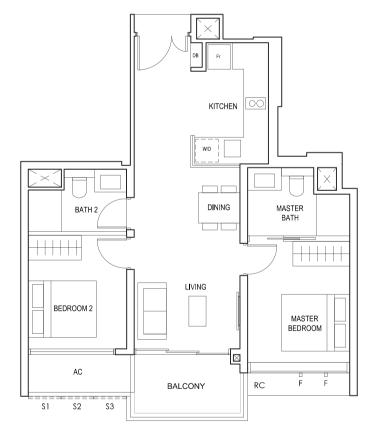

### TYPE (2)a

#06-01 to #18-01 #06-10 to #18-10 60 sq m

FULL HEIGHT ALUMINIUM PERFORATED SCREEN LOCATED AT LEVELS: \$1 - #06, #07, #09, #10, #11, #13, #14, #15, #17 & #18 \$2 - #06, #08, #10, #12, #14, #16 & #18 \$3 - #07, #08, #09, #11, #12, #13, #15, #16 & #17