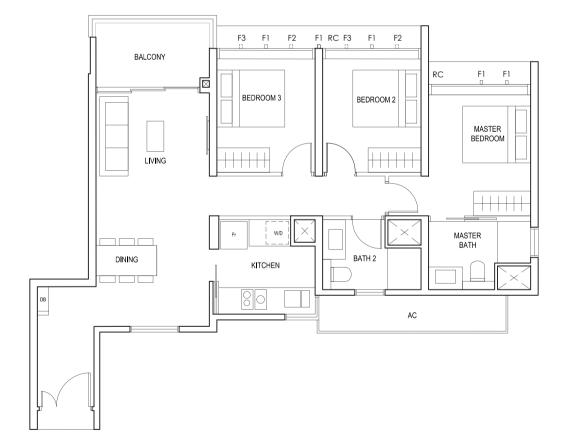

### TYPE (1)a

#02-05 to #18-05 45 sq m

LEGEND:
Fr - FRIDGE DB - DISTRIBUTION BOARD W/D - WASHER CUM DRYER
AC - AIRCON LEDGE PES - PRIVATE ENCLOSED SPACE RC - REINFORCED CONCRETE LEDGE

\* AREA INCLUDES AIRCON (AC) LEDGE, BALCONY AND PRIVATE ENCLOSED SPACE (PES).