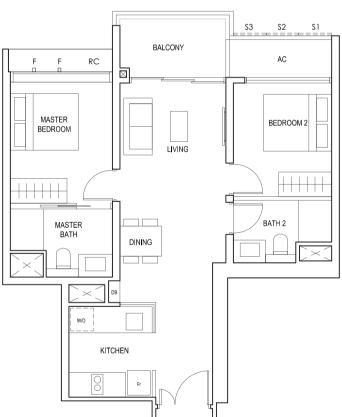

| BLK 30      | BLK 28 | BLK |
|-------------|--------|-----|
| 30 31 32 33 | 27 24  | 23  |
| 29 28 35 34 | 26 25  | 22  |

RC COLUMN ONLY APPLICABLE TO UNIT #01 - 13 -

TYPE (1)b #02-04 to #18-04 #02-13 to #18-13 44 sq m

ТҮРЕ (1)Ы

#01-04

#01-13 44 sq m

| DEN 30      | DLN ZO | DLN 2 |
|-------------|--------|-------|
| 30 31 32 33 | 27 24  | 23 20 |
| 29 28 35 34 | 26 25  | 22 21 |

LEGEND:
Fr - FRIDGE DB - DISTRIBUTION BOARD W/D - WASHER CUM DRYER
AC - AIRCON LEDGE PES - PRIVATE ENCLOSED SPACE RC - REINFORCED CONCRETE LEDGE

- \* AREA INCLUDES AIRCON (AC) LEDGE, BALCONY AND PRIVATE ENCLOSED SPACE (PES).

  \* THE BALCONY/PRIVATE ENCLOSED SPACE (PES) SHALL NOT BE ENCLOSED UNLESS WITH THE APPROVED BALCONY/PES SCREEN. FOR AN ILLUSTRATION OF THE APPROVED BALCONY/PES SCREEN, PLEASE REFER TO THE DIAGRAM ANNEXED HERETO AS "ANNEXURE 1".