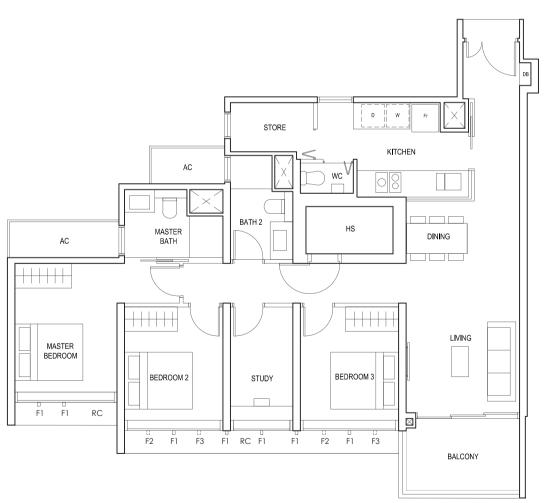

### TYPE (3Y)a

#02-16 to #18-16 102 sq m

FULL HEIGHT ALUMINIUM FIN LOCATED AT LEVELS:

F1 - #02 to #18 F2 - #02, #05, #06, #09, #10, #13, #14, #17 & #18 F3 - #03, #04, #07, #08, #11, #12, #15 & #16

LEGEND:
Fr - FRIDGE DB - DISTRIBUTION BOARD WC - WATER CLOSET W - WASHER D - DRYER
AC - AIRCON LEDGE PES - PRIVATE ENCLOSED SPACE RC - REINFORCED CONCRETE LEDGE HS - HOUSEHOLD SHELTER

- \* AREA INCLUDES AIRCON (AC) LEDGE, BALCONY AND PRIVATE ENCLOSED SPACE (PES).

  \* THE BALCONY/PRIVATE ENCLOSED SPACE (PES) SHALL NOT BE ENCLOSED UNLESS WITH THE APPROVED BALCONY/PES SCREEN. FOR AN ILLUSTRATION OF THE APPROVED BALCONY/PES SCREEN, PLEASE REFER TO THE DIAGRAM ANNEXED HERETO AS "ANNEXURE 1".

BLK 20

BLK 30

BLK 28 BLK 26

30 31 32 33 27 24 23 20

29 28 35 34 26 25 22 21

DB MASTER BATH DINING LIVING MASTER BEDROOM BEDROOM 3 PES

F - FULL HEIGHT ALUMINIUM FIN

TYPE (3Y)b