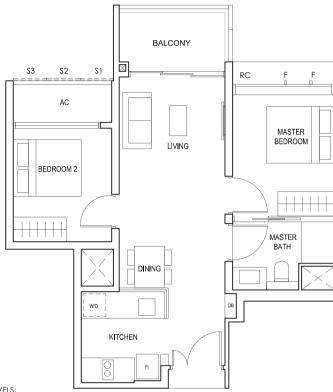

### TYPE (2)a

#06-01 to #18-01 #06-10 to #18-10 60 sq m

FULL HEIGHT ALUMINIUM PERFORATED SCREEN LOCATED AT LEVELS: \$1 - #06, #07, #09, #10, #11, #13, #14, #15, #17 & #18 \$2 - #06, #08, #10, #12, #14, #16 & #18 \$3 - #07, #08, #09, #11, #12, #13, #15, #16 & #17