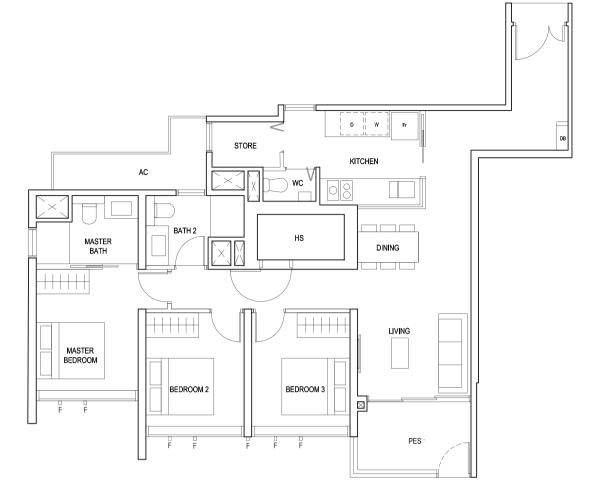

### TYPE (3Y)a

#02-16 to #18-16 102 sq m

FULL HEIGHT ALUMINIUM FIN LOCATED AT LEVELS:

F1 - #02 to #18 F2 - #02, #05, #06, #09, #10, #13, #14, #17 & #18 F3 - #03, #04, #07, #08, #11, #12, #15 & #16

LEGEND:
Fr - FRIDGE DB - DISTRIBUTION BOARD WC - WATER CLOSET W - WASHER D - DRYER
AC - AIRCON LEDGE PES - PRIVATE ENCLOSED SPACE RC - REINFORCED CONCRETE LEDGE HS - HOUSEHOLD SHELTER