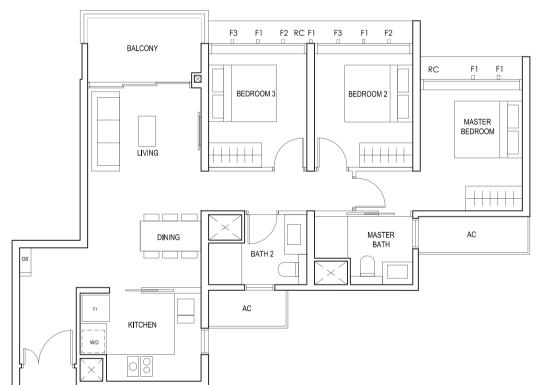

### 3-BEDROOM

TYPE (3)c

#03-30 to #18-30 91 sq m

FULL HEIGHT ALUMINIUM FIN LOCATED AT LEVELS: F1 - #03 to #18 F2 - #05, #06, #09, #10, #13, #14, #17 & #18 F3 - #03, #04, #07, #08, #11, #12, #15 & #16

TYPE (3)e

#03-29 to #17-29 87 sq m

30 31 32 33 27 24 23 20

29 28 35 34 26 25 22 21

BLK 30

FULL HEIGHT ALUMINIUM FIN LOCATED AT LEVELS: F1 - #03 to #17

F1 - #03 to #17 F2 - #05, #06, #09, #10, #13, #14 & #17 F3 - #03, #04, #07, #08, #11, #12, #15 & #16

LEGEND: Fr - FRIDGE DB - DISTRIBUTION BOARD W/D - WASHER CUM DRYER AC - AIRCON LEDGE RC - REINFORCED CONCRETE LEDGE

\* AREA INCLUDES AIRCON (AC) LEDGE, BALCONY AND PRIVATE ENCLOSED SPACE (PES).

\* THE BALCONY/PRIVATE ENCLOSED SPACE (PES) SHALL NOT BE ENCLOSED UNLESS WITH THE APPROVED BALCONY/PES SCREEN. FOR AN ILLUSTRATION OF THE APPROVED BALCONY/PES SCREEN, PLEASE REFER TO THE DIAGRAM ANNEXED HERETO AS "ANNEXURE 1".