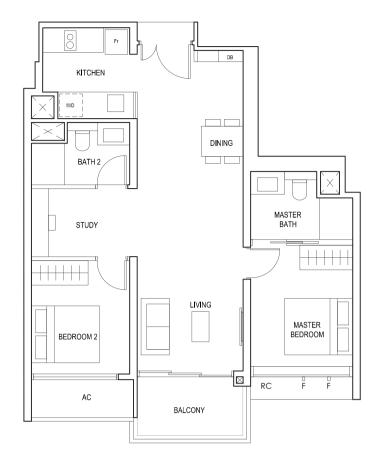

KITCHEN

DINING

BATH 1

MASTER

AC

TYPE (1+1)b1

#01-14 53 sq m

| BLK 30      | BLK 28 | BLK 26 |
|-------------|--------|--------|
| 30 31 32 33 | 27 24  | 23 20  |
| 29 28 35 34 | 26 25  | 22 21  |