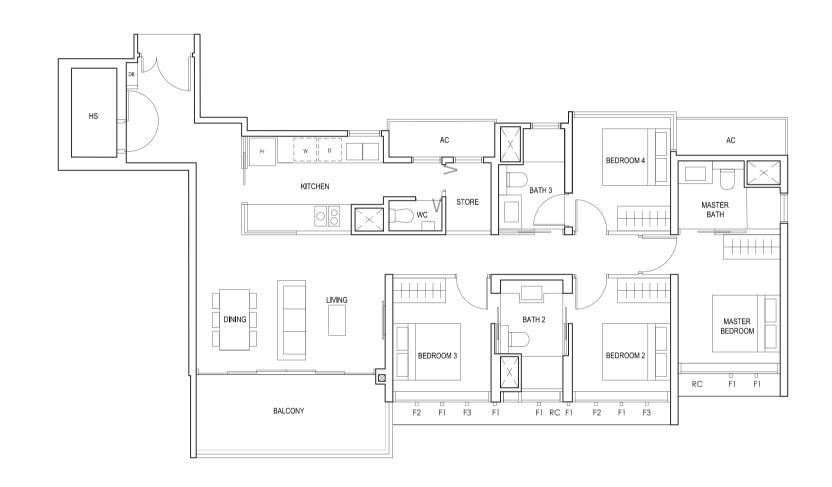

, #09, #10, #13, #14, #17 & #18 F3 - #03, #04, #07, #08, #11, #12, #15 & #16

LEGEND:
Fr - FRIDGE DB - DISTRIBUTION BOARD WC - WATER CLOSET W - WASHER D - DRYER
AC - AIRCON LEDGE PES - PRIVATE ENCLOSED SPACE RC - REINFORCED CONCRETE LEDGE HS - HOUSEHOLD SHELTER

\* AREA INCLUDES AIRCON (AC) LEDGE, BALCONY AND PRIVATE ENCLOSED SPACE (PES).

\* THE BALCONY/PRIVATE ENCLOSED SPACE (PES) SHALL NOT BE ENCLOSED UNLESS WITH THE APPROVED BALCONY/PES SCREEN. FOR AN ILLUSTRATION OF THE APPROVED BALCONY/PES SCREEN, PLEASE REFER TO THE DIAGRAM ANNEXED HERETO AS "ANNEXURE 1".





BLK 28 BLK 26

07 06 0504 03 16 15 14 13 12

30 31 32 33 27 24 23 20 29 28 35 34 26 25 22 21

BLK 20

BLK 30

4-BEDROOM 4-BEDROOM

### TYPE (4)al

#01-03 #01-12 129 sq m TYPE(4)a

#02-03 to #18-03 #02-12 to #18-12 129 sq m







BLK 20

BLK 30 BLK 28 BLK 26 30 31 32 33 27 24 23 20

29 28 35 34 26 25 22 21

LEGEND:
Fr - FRIDGE DB - DISTRIBUTION BOARD WC - WATER CLOSET W - WASHER D - DRYER
AC - AIRCON LEDGE PES - PRIVATE ENCLOSED SPACE HS - HOUSEHOLD SHELTER

F - FULL HEIGHT ALUMINIUM FIN

\* AREA INCLUDES AIRCON (AC) LEDGE, BALCONY AND PRIVATE ENCLOSED SPACE (PES).

\* THE BALCONY/PRIVATE ENCLOSED SPACE (PES) SHALL NOT BE ENCLOSED UNLESS WITH THE APPROVED BALCONY/PES SCREEN. FOR AN ILLUSTRATION OF THE APPROVED BALCONY/PES SCREEN, PLEASE REFER TO THE DIAGRAM ANNEXED HERETO AS "ANNEXURE 1".







F1 - #02 to #18

F2 - #02, #05, #06, #09, #10, #13, #14, #17 & #18 F3 - #03, #04, #07, #08, #11, #12, #15 & #16

LEGEND:
Fr - FRIDGE DB - DISTRIBUTION BOARD WC - WATER CLOSET W - WASHER D - DRYER
AC - AIRCON LEDGE RC -