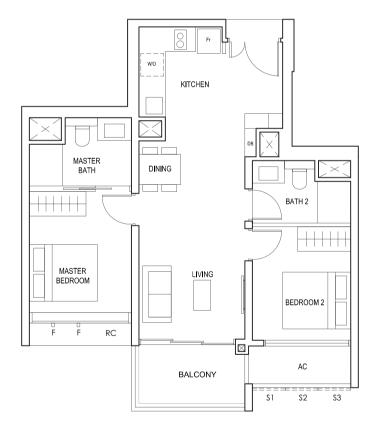

### TYPE (2P)b

#02-31 to #18-31 66 sq m

FULL HEIGHT ALUMINIUM PERFORATED SCREEN LOCATED AT LEVELS: \$1 - #02, #03, #05, #06, #07, #09, #10, #11, #13, #14, #15, #17 & #18

\$2 - #02, #04, #06, #08, #10, #12, #14, #16 & #18 \$3 - #03, #04, #05, #07, #08, #09, #11, #12, #13, #15, #16, #17

### TYPE (2P)b

#02-32 to #18-32 66 sq m

F - FULL HEIGHT ALUMINIUM FIN