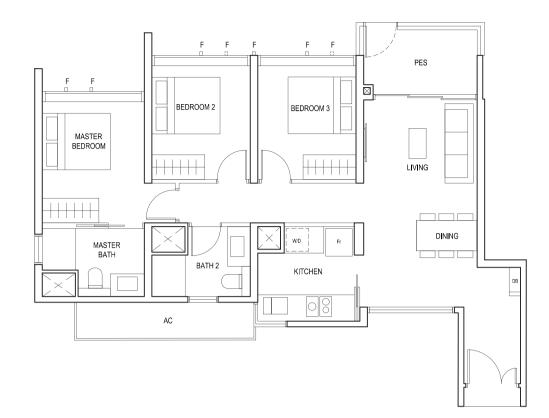

### ТҮРЕ (3)Ы

#05-08 89 sq m

F - FULL HEIGHT ALUMINIUM FIN

### TYPE (3)b

#06-08 to #18-08 89 sq m

FULL HEIGHT ALUMINIUM FIN LOCATED AT LEVELS:

F1 - #06 to #18

F2 - #06 10 #18 F2 - #06, #09, #10, #13, #14, #17 & #18 F3 - #07, #08, #11, #12, #15 & #16

LEGEND:
Fr - FRIDGE DB - DISTRIBUTION BOARD W/D - WASHER CUM DRYER
AC - AIRCON LEDGE PES - PRIVATE ENCLOSED SPACE RC - REINFORCED CONCRETE LEDGE

\* AREA INCLUDES AIRCON (AC) LEDGE, BALCONY AND PRIVATE ENCLOSED SPACE (PES).

\* THE BALCONY/PRIVATE ENCLOSED SPACE (PES) SHALL NOT BE ENCLOSED UNLESS WITH THE APPROVED BALCONY/PES SCREEN. FOR AN ILLUSTRATION OF THE APPROVED BALCONY/PES SCREEN, PLEASE REFER TO THE DIAGRAM ANNEXED HERETO AS "ANNEXURE 1".