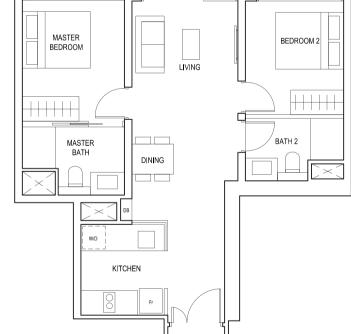

KITCHEN

DINING

BATH 1

MASTER

AC

TYPE (1+1)b1

#01-14 53 sq m

| BLK 30      | BLK 28 | BLK 26 |
|-------------|--------|--------|
| 30 31 32 33 | 27 24  | 23 20  |
| 29 28 35 34 | 26 25  | 22 21  |