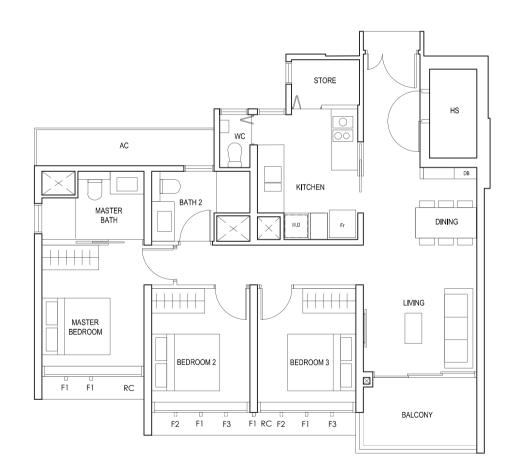

### TYPE (3Y)b

#02-23 to #18-23 #01-25 to #18-25 98 sq m

FULL HEIGHT ALUMINIUM FIN LOCATED AT LEVELS:

F1 - #01 to #18 F2 - #01, #02, #05, #06, #09, #10, #13, #14, #17 & #18 F3 - #03, #04, #07, #08, #11, #12, #15 & #16