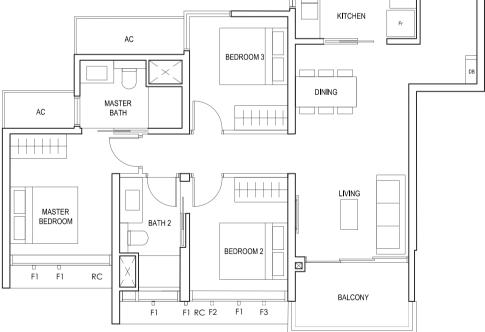

### TYPE (3Y)e

#01-26 to #18-26 97 sq m

FULL HEIGHT ALUMINIUM PERFORATED SCREEN LOCATED AT LEVELS: S1 - #01, #02, #03, #05, #06, #07, #09, #10, #11, #13, #14, #15, #17 & #18 S2 - #02, #04, #06, #08, #10, #12, #14, #16 & #18

\$3 - #01, #03, #04, #05, #07, #08, #09, #11, #12, #13, #15, #16, #17

FULL HEIGHT ALUMINIUM FIN LOCATED AT LEVELS:

F1 - #01 to #18 F2 - #01, #02, #05, #06, #09, #10, #13, #14, #17 & #18 F3 - #03, #04, #07, #08, #11, #12, #15 & #16

LEGEND:
Fr - FRIDGE DB - DISTRIBUTION BOARD WC - WATER CLOSET W - WASHER D - DRYER
AC - AIRCON LEDGE RC - REINFORCED CONCRETE LEDGE HS - HOUSEHOLD SHELTER

\* AREA INCLUDES AIRCON (AC) LEDGE, BALCONY AND PRIVATE ENCLOSED SPACE (PES).

\* THE BALCONY/PRIVATE ENCLOSED SPACE (PES) SHALL NOT BE ENCLOSED UNLESS WITH THE APPROVED BALCONY/PES SCREEN. FOR AN ILLUSTRATION OF THE APPROVED BALCONY/PES SCREEN, PLEASE REFER TO THE DIAGRAM ANNEXED HERETO AS "ANNEXURE 1".