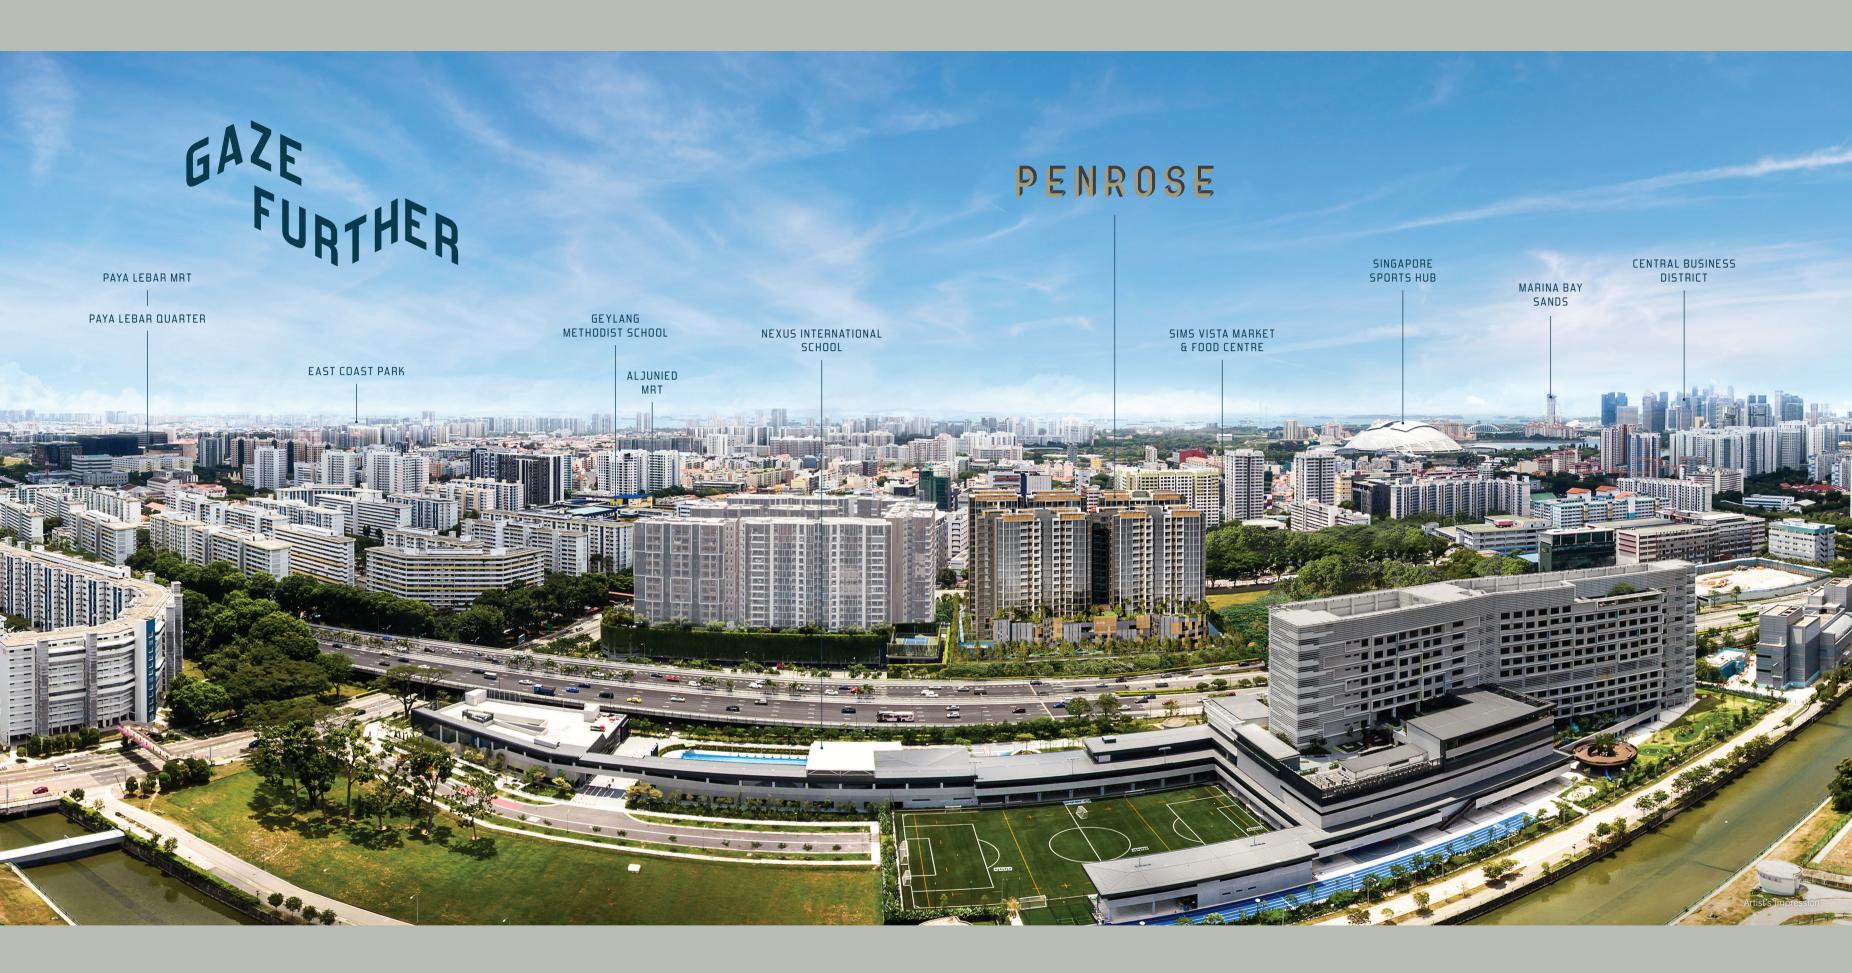

### ON THE FRINGE OF URBAN VIGOUR

Bask in the buzz of the city at a comfortable distance. Located in District 14, known as the Rest of Central Region (RCR) of Singapore, Penrose offers you proximate connectivity without the intrusive bustle of metropolitan life.

### RIGHT THERE FOR YOUR DAILY RHYTHM

Whether it's the groceries or sending your little one off to school, your everyday needs are thoroughly catered for. The diverse stores of PLQ Mall are also a stop away, taking care of all your shopping necessities while opening a world of opportunity for career-seekers.

### A NETWORK OF BRISK CONNECTIVITY

With Aljunied MRT Station just a short stroll away, you can find unhurried relaxation in every outing. You are merely stops away from major interchanges, granting you fuss-free transfers to all train lines.