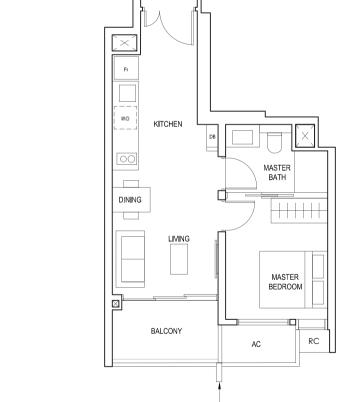

### TYPE (1)a1

#01-05 45 sq m

S - FULL HEIGHT ALUMINIUM PERFORATED SCREEN

S - FULL HEIGHT ALUMINIUM PERFORATED SCREEN F - FULL HEIGHT ALUMINIUM FIN

F - FULL HEIGHT ALUMINIUM FIN