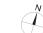

### TYPE (1)a1

#01-05 45 sq m

S - FULL HEIGHT ALUMINIUM PERFORATED SCREEN

### TYPE (1)a

#02-05 to #18-05 45 sq m

LEGEND:
Fr - FRIDGE DB - DISTRIBUTION BOARD W/D - WASHER CUM DRYER
AC - AIRCON LEDGE PES - PRIVATE ENCLOSED SPACE RC - REINFORCED CONCRETE LEDGE

\* AREA INCLUDES AIRCON (AC) LEDGE, BALCONY AND PRIVATE ENCLOSED SPACE (PES).

\* THE BALCONY/PRIVATE ENCLOSED SPACE (PES) SHALL NOT BE ENCLOSED UNLESS WITH THE APPROVED BALCONY/PES SCREEN. FOR AN ILLUSTRATION OF THE APPROVED BALCONY/PES SCREEN, PLEASE REFER TO THE DIAGRAM ANNEXED HERETO AS "ANNEXURE 1".