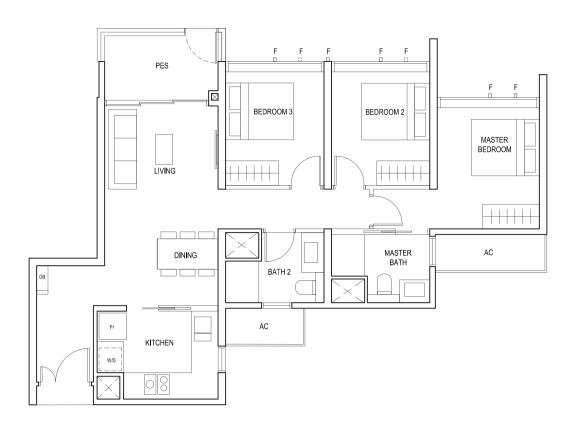

### TYPE (3Y)a

#02-16 to #18-16 102 sq m

FULL HEIGHT ALUMINIUM FIN LOCATED AT LEVELS:

F1 - #02 to #18 F2 - #02, #05, #06, #09, #10, #13, #14, #17 & #18 F3 - #03, #04, #07, #08, #11, #12, #15 & #16

LEGEND:
Fr - FRIDGE DB - DISTRIBUTION BOARD WC - WATER CLOSET W - WASHER D - DRYER
AC - AIRCON LEDGE PES - PRIVATE ENCLOSED SPACE RC - REINFORCED CONCRETE LEDGE HS - HOUSEHOLD SHELTER

- \* AREA INCLUDES AIRCON (AC) LEDGE, BALCONY AND PRIVATE ENCLOSED SPACE (PES).

  \* THE BALCONY/PRIVATE ENCLOSED SPACE (PES) SHALL NOT BE ENCLOSED UNLESS WITH THE APPROVED BALCONY/PES SCREEN. FOR AN ILLUSTRATION OF THE APPROVED BALCONY/PES SCREEN, PLEASE REFER TO THE DIAGRAM ANNEXED HERETO AS "ANNEXURE 1".

BLK 20

BLK 30

BLK 28 BLK 26

30 31 32 33 27 24 23 20

29 28 35 34 26 25 22 21

DB MASTER BATH DINING LIVING MASTER BEDROOM BEDROOM 3 PES

F - FULL HEIGHT ALUMINIUM FIN

TYPE (3Y)b