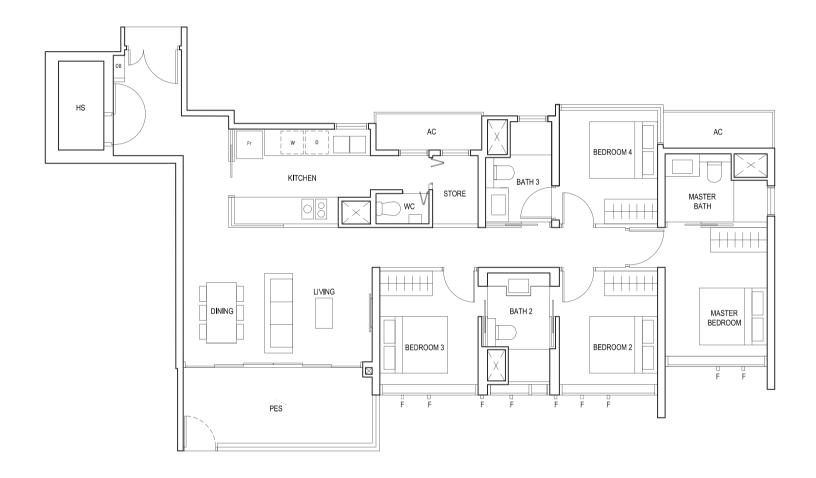

### TYPE (3Y)a

#02-16 to #18-16 102 sq m

FULL HEIGHT ALUMINIUM FIN LOCATED AT LEVELS:

F1 - #02 to #18 F2 - #02, #05, #06, #09, #10, #13, #14, #17 & #18 F3 - #03, #04, #07, #08, #11, #12, #15 & #16

LEGEND:
Fr - FRIDGE DB - DISTRIBUTION BOARD WC - WATER CLOSET W - WASHER D - DRYER
AC - AIRCON LEDGE PES - PRIVATE ENCLOSED SPACE RC - REINFORCED CONCRETE LEDGE HS - HOUSEHOLD SHELTER

- \* AREA INCLUDES AIRCON (AC) LEDGE, BALCONY AND PRIVATE ENCLOSED SPACE (PES).

  \* THE BALCONY/PRIVATE ENCLOSED SPACE (PES) SHALL NOT BE ENCLOSED UNLESS WITH THE APPROVED BALCONY/PES SCREEN. FOR AN ILLUSTRATION OF THE APPROVED BALCONY/PES SCREEN, PLEASE REFER TO THE DIAGRAM ANNEXED HERETO AS "ANNEXURE 1".