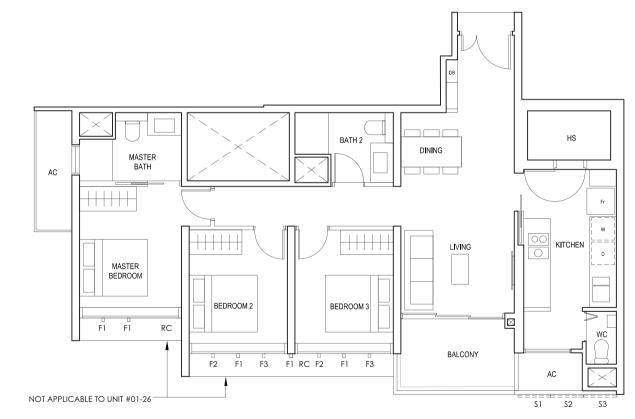

### TYPE (3Y)e

#01-26 to #18-26 97 sq m

FULL HEIGHT ALUMINIUM PERFORATED SCREEN LOCATED AT LEVELS: S1 - #01, #02, #03, #05, #06, #07, #09, #10, #11, #13, #14, #15, #17 & #18 S2 - #02, #04, #06, #08, #10, #12, #14, #16 & #18

\$3 - #01, #03, #04, #05, #07, #08, #09, #11, #12, #13, #15, #16, #17

FULL HEIGHT ALUMINIUM FIN LOCATED AT LEVELS:

F1 - #01 to #18 F2 - #01, #02, #05, #06, #09, #10, #13, #14, #17 & #18 F3 - #03, #04, #07, #08, #11, #12, #15 & #16

LEGEND:
Fr - FRIDGE DB - DISTRIBUTION BOARD WC - WATER CLOSET W - WASHER D - DRYER
AC - AIRCON LEDGE RC - REINFORCED CONCRETE LEDGE HS - HOUSEHOLD SHELTER

\* AREA INCLUDES AIRCON (AC) LEDGE, BALCONY AND PRIVATE ENCLOSED SPACE (PES).

\* THE BALCONY/PRIVATE ENCLOSED SPACE (PES) SHALL NOT BE ENCLOSED UNLESS WITH THE APPROVED BALCONY/PES SCREEN. FOR AN ILLUSTRATION OF THE APPROVED BALCONY/PES SCREEN, PLEASE REFER TO THE DIAGRAM ANNEXED HERETO AS "ANNEXURE 1".

BLK 30 BLK 28 BLK 26 30 31 32 33 27 24 23 20 29 28 35 34 26 25 22 21