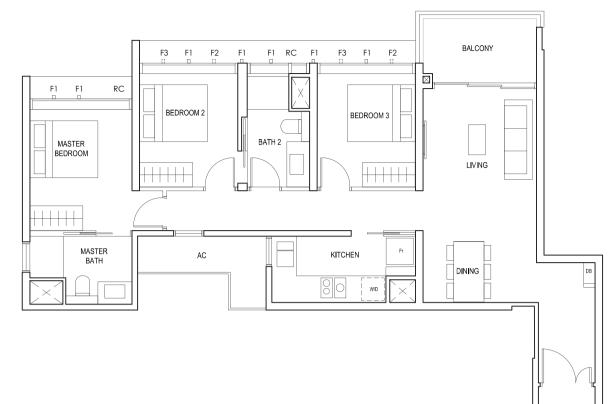

### TYPE (3Y)a

#02-16 to #18-16 102 sq m

FULL HEIGHT ALUMINIUM FIN LOCATED AT LEVELS:

F1 - #02 to #18 F2 - #02, #05, #06, #09, #10, #13, #14, #17 & #18 F3 - #03, #04, #07, #08, #11, #12, #15 & #16

LEGEND:
Fr - FRIDGE DB - DISTRIBUTION BOARD WC - WATER CLOSET W - WASHER D - DRYER
AC - AIRCON LEDGE PES - PRIVATE ENCLOSED SPACE RC - REINFORCED CONCRETE LEDGE HS - HOUSEHOLD SHELTER

- \* AREA INCLUDES AIRCON (AC) LEDGE, BALCONY AND PRIVATE ENCLOSED SPACE (PES).

  \* THE BALCONY/PRIVATE ENCLOSED SPACE (PES) SHALL NOT BE ENCLOSED UNLESS WITH THE APPROVED BALCONY/PES SCREEN. FOR AN ILLUSTRATION OF THE APPROVED BALCONY/PES SCREEN, PLEASE REFER TO THE DIAGRAM ANNEXED HERETO AS "ANNEXURE 1".