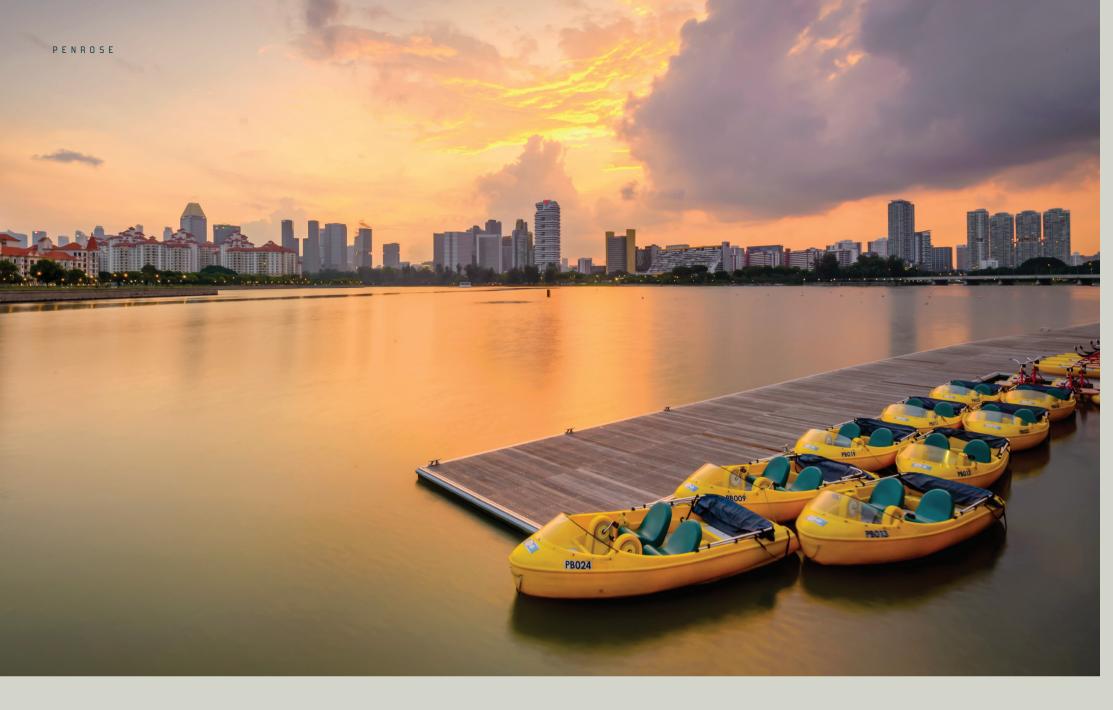

### ON THE FRINGE OF URBAN VIGOUR

Bask in the buzz of the city at a comfortable distance. Located in District 14, known as the Rest of Central Region (RCR) of Singapore, Penrose offers you proximate connectivity without the intrusive bustle of metropolitan life.

### A BLOOMING TRANSFORMATION UNDERWAY

Rejuvenation of the Kallang River precinct is on the horizon. Picture an invigorated waterfront with new walkways and cycling routes, and the ever-evolving vibrancy of Kampong Bugis as a recreational hub for culture, food and entertainment, while buttressing active mobility and environmental sustainability.