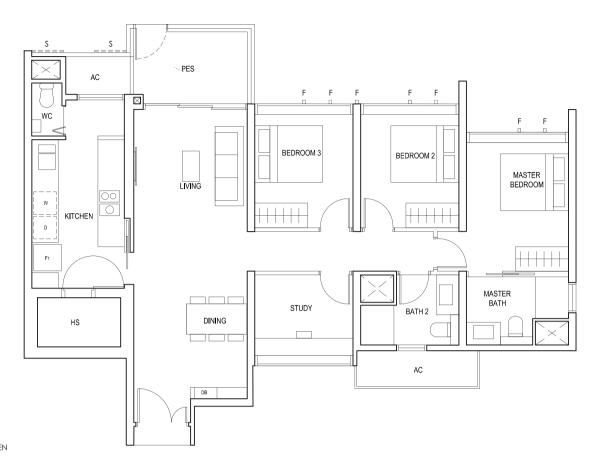

### TYPE (3Y)a

#02-16 to #18-16 102 sq m

FULL HEIGHT ALUMINIUM FIN LOCATED AT LEVELS:

F1 - #02 to #18 F2 - #02, #05, #06, #09, #10, #13, #14, #17 & #18 F3 - #03, #04, #07, #08, #11, #12, #15 & #16

LEGEND:
Fr - FRIDGE DB - DISTRIBUTION BOARD WC - WATER CLOSET W - WASHER D - DRYER
AC - AIRCON LEDGE PES - PRIVATE ENCLOSED SPACE RC - REINFORCED CONCRETE LEDGE HS - HOUSEHOLD SHELTER

- \* AREA INCLUDES AIRCON (AC) LEDGE, BALCONY AND PRIVATE ENCLOSED SPACE (PES).

  \* THE BALCONY/PRIVATE ENCLOSED SPACE (PES) SHALL NOT BE ENCLOSED UNLESS WITH THE APPROVED BALCONY/PES SCREEN. FOR AN ILLUSTRATION OF THE APPROVED BALCONY/PES SCREEN, PLEASE REFER TO THE DIAGRAM ANNEXED HERETO AS "ANNEXURE 1".

BLK 20

BLK 30

BLK 28 BLK 26

30 31 32 33 27 24 23 20

29 28 35 34 26 25 22 21

DB MASTER BATH DINING LIVING MASTER BEDROOM BEDROOM 3 PES

F - FULL HEIGHT ALUMINIUM FIN

TYPE (3Y)b