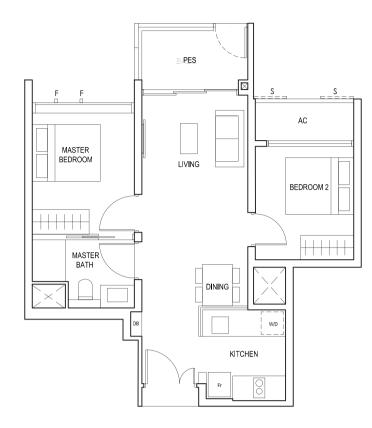

| BLK 30      | BLK 28 | BLK |
|-------------|--------|-----|
| 30 31 32 33 | 27 24  | 23  |
| 29 28 35 34 | 26 25  | 22  |

RC COLUMN ONLY APPLICABLE TO UNIT #01 - 13 -

TYPE (1)b #02-04 to #18-04 #02-13 to #18-13 44 sq m

ТҮРЕ (1)Ы

#01-04

#01-13 44 sq m

| DEN 30      | DLN ZO | DLN 2 |
|-------------|--------|-------|
| 30 31 32 33 | 27 24  | 23 20 |
| 29 28 35 34 | 26 25  | 22 21 |

LEGEND:
Fr - FRIDGE DB - DISTRIBUTION BOARD W/D - WASHER CUM DRYER
AC - AIRCON LEDGE PES - PRIVATE ENCLOSED SPACE RC - REINFORCED CONCRETE LEDGE

- \* AREA INCLUDES AIRCON (AC) LEDGE, BALCONY AND PRIVATE ENCLOSED SPACE (PES).

  \* THE BALCONY/PRIVATE ENCLOSED SPACE (PES) SHALL NOT BE ENCLOSED UNLESS WITH THE APPROVED BALCONY/PES SCREEN. FOR AN ILLUSTRATION OF THE APPROVED BALCONY/PES SCREEN, PLEASE REFER TO THE DIAGRAM ANNEXED HERETO AS "ANNEXURE 1".