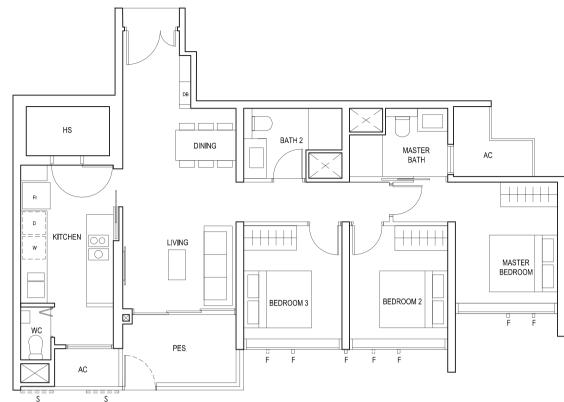

### TYPE (3Y)e

#01-26 to #18-26 97 sq m

FULL HEIGHT ALUMINIUM PERFORATED SCREEN LOCATED AT LEVELS: S1 - #01, #02, #03, #05, #06, #07, #09, #10, #11, #13, #14, #15, #17 & #18 S2 - #02, #04, #06, #08, #10, #12, #14, #16 & #18

\$3 - #01, #03, #04, #05, #07, #08, #09, #11, #12, #13, #15, #16, #17

FULL HEIGHT ALUMINIUM FIN LOCATED AT LEVELS:

F1 - #01 to #18 F2 - #01, #02, #05, #06, #09, #10, #13, #14, #17 & #18 F3 - #03, #04, #07, #08, #11, #12, #15 & #16

LEGEND:
Fr - FRIDGE DB - DISTRIBUTION BOARD WC - WATER CLOSET W - WASHER D - DRYER
AC - AIRCON LEDGE RC - REINFORCED CONCRETE LEDGE HS - HOUSEHOLD SHELTER

\* AREA INCLUDES AIRCON (AC) LEDGE, BALCONY AND PRIVATE ENCLOSED SPACE (PES).

\* THE BALCONY/PRIVATE ENCLOSED SPACE (PES) SHALL NOT BE ENCLOSED UNLESS WITH THE APPROVED BALCONY/PES SCREEN. FOR AN ILLUSTRATION OF THE APPROVED BALCONY/PES SCREEN, PLEASE REFER TO THE DIAGRAM ANNEXED HERETO AS "ANNEXURE 1".