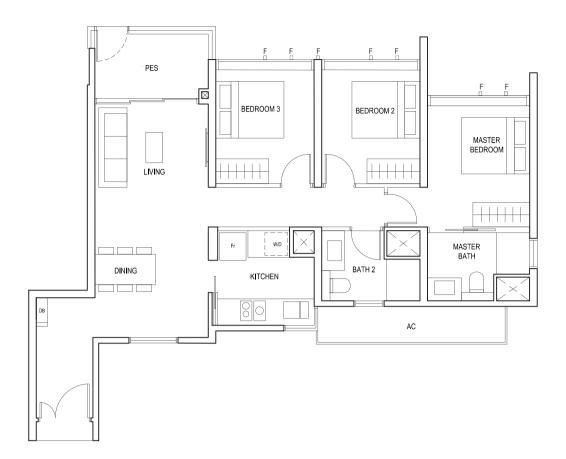

BLK 20

BLK 30

BLK 28 BLK 26

30 31 32 33 27 24 23 20

29 28 35 34 26 25 22 21

DB MASTER BATH DINING LIVING MASTER BEDROOM BEDROOM 3 PES

F - FULL HEIGHT ALUMINIUM FIN

TYPE (3Y)b