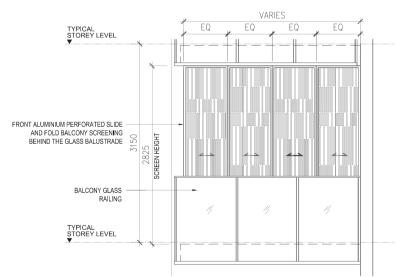

### **ANNEXURE 1**

### APPROVED SCREEN FOR BALCONY AND PRIVATE ENCLOSED SPACE (PES)

BALCONY / PES SCREEN - FRONT ELEVATION (External View)

- NOTES:

  1. THE BALCONY / PES SHALL NOT BE ENCLOSED UNLESS WITH THE APPROVED SCREEN AS SHOWN ABOVE ("APPROVED SCREEN");

  2. BALCONY/ PES SCREEN IS NOT PROVIDED. THE COST OF SCREEN AND INSTALLATION OF THE APPROVED SCREEN SHALL BE BORNE BY THE PURCHASER; AND

  3. ON-SITE VERIFICATION IS NECESSARY TO OBTAIN ACTUAL MEASUREMENTS PRIOR TO FABRICATION AND INSTALLATION OF THE APPROVED SCREEN.
- EQ EQUIDISTANT