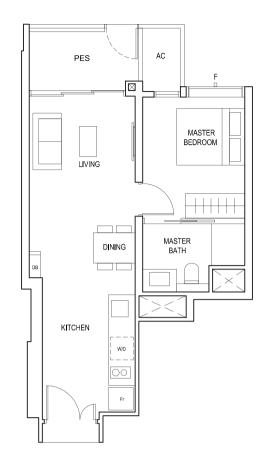

### TYPE (1)a1

#01-05 45 sq m

S - FULL HEIGHT ALUMINIUM PERFORATED SCREEN

### TYPE (1)a

#02-05 to #18-05 45 sq m

LEGEND:
Fr - FRIDGE DB - DISTRIBUTION BOARD W/D - WASHER CUM DRYER
AC - AIRCON LEDGE PES - PRIVATE ENCLOSED SPACE RC - REINFORCED CONCRETE LEDGE

\* AREA INCLUDES AIRCON (AC) LEDGE, BALCONY AND PRIVATE ENCLOSED SPACE (PES).