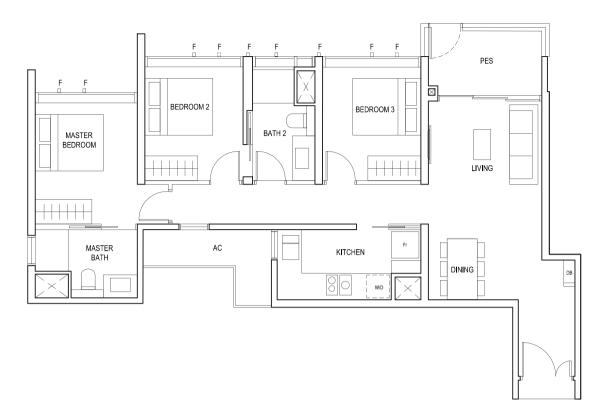

### TYPE (1)a

#02-05 to #18-05 45 sq m

LEGEND:
Fr - FRIDGE DB - DISTRIBUTION BOARD W/D - WASHER CUM DRYER
AC - AIRCON LEDGE PES - PRIVATE ENCLOSED SPACE RC - REINFORCED CONCRETE LEDGE

\* AREA INCLUDES AIRCON (AC) LEDGE, BALCONY AND PRIVATE ENCLOSED SPACE (PES).

\* THE BALCONY/PRIVATE ENCLOSED SPACE (PES) SHALL NOT BE ENCLOSED UNLESS WITH THE APPROVED BALCONY/PES SCREEN. FOR AN ILLUSTRATION OF THE APPROVED BALCONY/PES SCREEN, PLEASE REFER TO THE DIAGRAM ANNEXED HERETO AS "ANNEXURE 1".