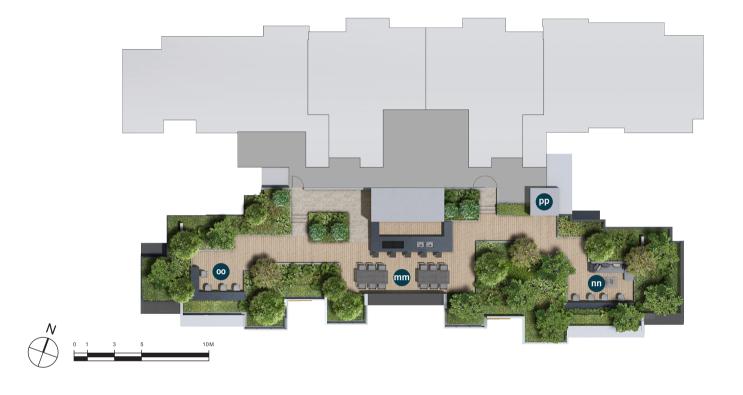

### FACILITIES AT 18TH STOREY OF BLOCK 30:

- Sky dining pavilion, consisting of:

  · Cooking counter (with bbq pit)
  - · Alfresco dining
- nn Starlight lounge
- oo City view lounge
- pp Accessible toilet

### FACILITIES AT 18TH STOREY OF BLOCK 30:

- Sky dining pavilion, consisting of:

  · Cooking counter (with bbq pit)

  · Alfresco dining
- nn Starlight lounge
- oo City view lounge
- PP Accessible toilet