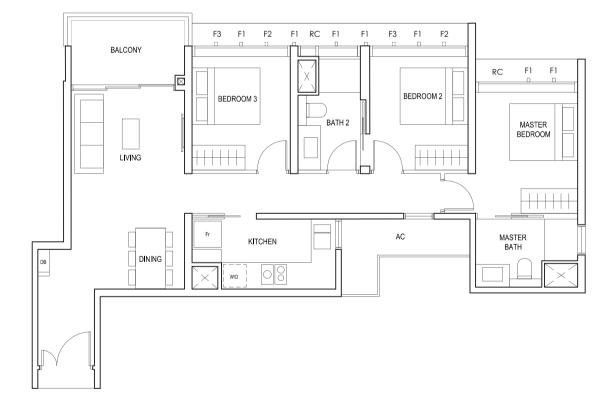

| BLK 30      | BLK 28 | BLK |
|-------------|--------|-----|
| 30 31 32 33 | 27 24  | 23  |
| 29 28 35 34 | 26 25  | 22  |

RC COLUMN ONLY APPLICABLE TO UNIT #01 - 13 -

TYPE (1)b #02-04 to #18-04 #02-13 to #18-13 44 sq m

ТҮРЕ (1)Ы

#01-04

#01-13 44 sq m

| DEN 30      | DLN ZO | DLN 2 |
|-------------|--------|-------|
| 30 31 32 33 | 27 24  | 23 20 |
| 29 28 35 34 | 26 25  | 22 21 |

LEGEND:
Fr - FRIDGE DB - DISTRIBUTION BOARD W/D - WASHER CUM DRYER
AC - AIRCON LEDGE PES - PRIVATE ENCLOSED SPACE RC - REINFORCED CONCRETE LEDGE

- \* AREA INCLUDES AIRCON (AC) LEDGE, BALCONY AND PRIVATE ENCLOSED SPACE (PES).

  \* THE BALCONY/PRIVATE ENCLOSED SPACE (PES) SHALL NOT BE ENCLOSED UNLESS WITH THE APPROVED BALCONY/PES SCREEN. FOR AN ILLUSTRATION OF THE APPROVED BALCONY/PES SCREEN, PLEASE REFER TO THE DIAGRAM ANNEXED HERETO AS "ANNEXURE 1".