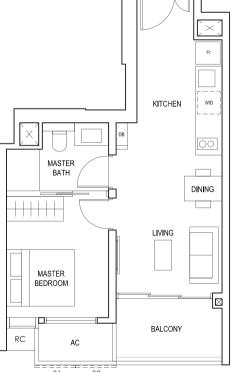

KITCHEN

DINING

BATH 1

MASTER

AC

TYPE (1+1)b1

#01-14 53 sq m

| BLK 30      | BLK 28 | BLK 26 |
|-------------|--------|--------|
| 30 31 32 33 | 27 24  | 23 20  |
| 29 28 35 34 | 26 25  | 22 21  |