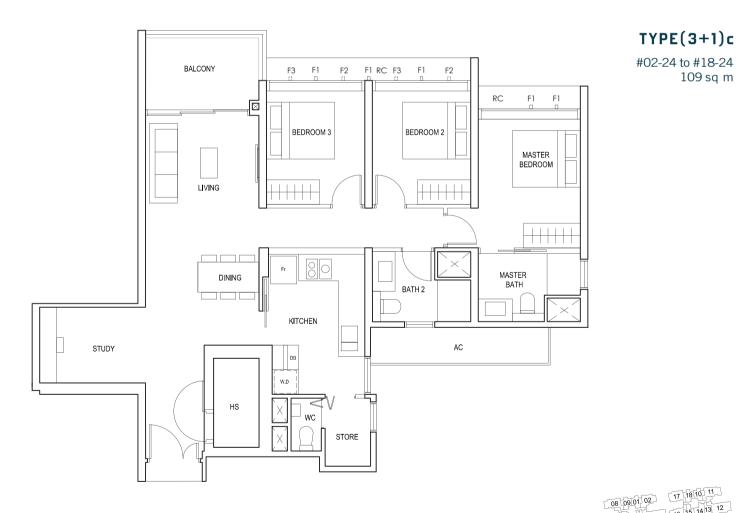

### TYPE (3+1)c1

#01-24 109 sq m

#02-24 to #18-24

109 sq m

F - FULL HEIGHT ALUMINIUM FIN

FULL HEIGHT ALUMINIUM FIN LOCATED AT LEVELS:

F1 - #02 to #18

F2 - #02, #05, #06, #09, #10, #13, #14, #17 & #18 F3 - #03, #04, #07, #08, #11, #12, #15 & #16

LEGEND:
Fr - FRIDGE DB - DISTRIBUTION BOARD WC - WATER CLOSET W - WASHER D - DRYER
AC - AIRCON LEDGE PES - PRIVATE ENCLOSED SPACE RC - REINFORCED CONCRETE LEDGE HS - HOUSEHOLD SHELTER

\* AREA INCLUDES AIRCON (AC) LEDGE, BALCONY AND PRIVATE ENCLOSED SPACE (PES).

\* THE BALCONY/PRIVATE ENCLOSED SPACE (PES) SHALL NOT BE ENCLOSED UNLESS WITH THE APPROVED BALCONY/PES SCREEN. FOR AN ILLUSTRATION OF THE APPROVED BALCONY/PES SCREEN, PLEASE REFER TO THE DIAGRAM ANNEXED HERETO AS "ANNEXURE 1".