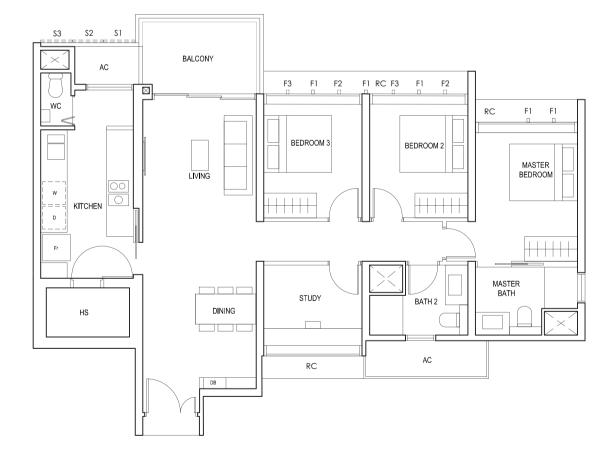

### TYPE (3Y)b

#02-23 to #18-23 #01-25 to #18-25 98 sq m

FULL HEIGHT ALUMINIUM FIN LOCATED AT LEVELS:

F1 - #01 to #18 F2 - #01, #02, #05, #06, #09, #10, #13, #14, #17 & #18 F3 - #03, #04, #07, #08, #11, #12, #15 & #16

LEGEND:
Fr - FRIDGE DB - DISTRIBUTION BOARD WC - WATER CLOSET W - WASHER D - DRYER
AC - AIRCON LEDGE PES - PRIVATE ENCLOSED SPACE RC - REINFORCED CONCRETE LEDGE HS - HOUSEHOLD SHELTER

\* AREA INCLUDES AIRCON (AC) LEDGE, BALCONY AND PRIVATE ENCLOSED SPACE (PES).

\* THE BALCONY/PRIVATE ENCLOSED SPACE (PES) SHALL NOT BE ENCLOSED UNLESS WITH THE APPROVED BALCONY/PES SCREEN. FOR AN ILLUSTRATION OF THE APPROVED BALCONY/PES SCREEN, PLEASE REFER TO THE DIAGRAM ANNEXED HERETO AS "ANNEXURE 1".

| BLK 30      | BLK 28 | BLK 26 |
|-------------|--------|--------|
| 30 31 32 33 | 27 24  | 23 20  |
| 29 28 35 34 | 26 25  | 22 21  |

97 sq m

97 sq m

S - FULL HEIGHT ALUMINIUM PERFORATED SCREEN

F - FULL HEIGHT ALUMINIUM FIN