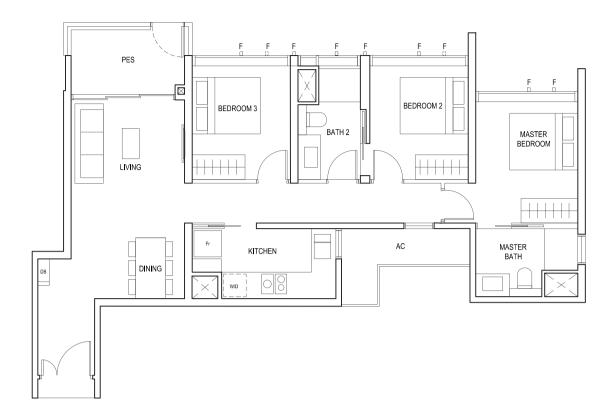

### TYPE (1)a1

#01-05 45 sq m

S - FULL HEIGHT ALUMINIUM PERFORATED SCREEN

### TYPE (1)a

#02-05 to #18-05 45 sq m

LEGEND:
Fr - FRIDGE DB - DISTRIBUTION BOARD W/D - WASHER CUM DRYER
AC - AIRCON LEDGE PES - PRIVATE ENCLOSED SPACE RC - REINFORCED CONCRETE LEDGE

\* AREA INCLUDES AIRCON (AC) LEDGE, BALCONY AND PRIVATE ENCLOSED SPACE (PES).

\* THE BALCONY/PRIVATE ENCLOSED SPACE (PES) SHALL NOT BE ENCLOSED UNLESS WITH THE APPROVED BALCONY/PES SCREEN. FOR AN ILLUSTRATION OF THE APPROVED BALCONY/PES SCREEN, PLEASE REFER TO THE DIAGRAM ANNEXED HERETO AS "ANNEXURE 1".