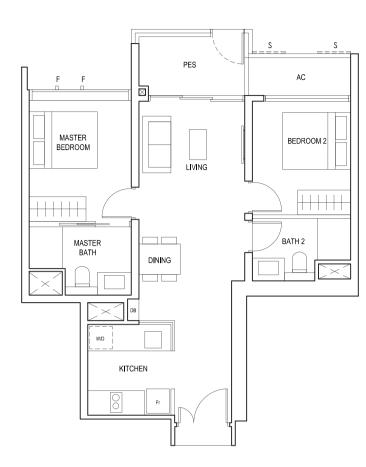

### TYPE (1)a1

#01-05 45 sq m

S - FULL HEIGHT ALUMINIUM PERFORATED SCREEN

### TYPE (1)a

#02-05 to #18-05 45 sq m

LEGEND:
Fr - FRIDGE DB - DISTRIBUTION BOARD W/D - WASHER CUM DRYER
AC - AIRCON LEDGE PES - PRIVATE ENCLOSED SPACE RC - REINFORCED CONCRETE LEDGE

\* AREA INCLUDES AIRCON (AC) LEDGE, BALCONY AND PRIVATE ENCLOSED SPACE (PES).

\* THE BALCONY/PRIVATE ENCLOSED SPACE (PES) SHALL NOT BE ENCLOSED UNLESS WITH THE APPROVED BALCONY/PES SCREEN. FOR AN ILLUSTRATION OF THE APPROVED BALCONY/PES SCREEN, PLEASE REFER TO THE DIAGRAM ANNEXED HERETO AS "ANNEXURE 1".