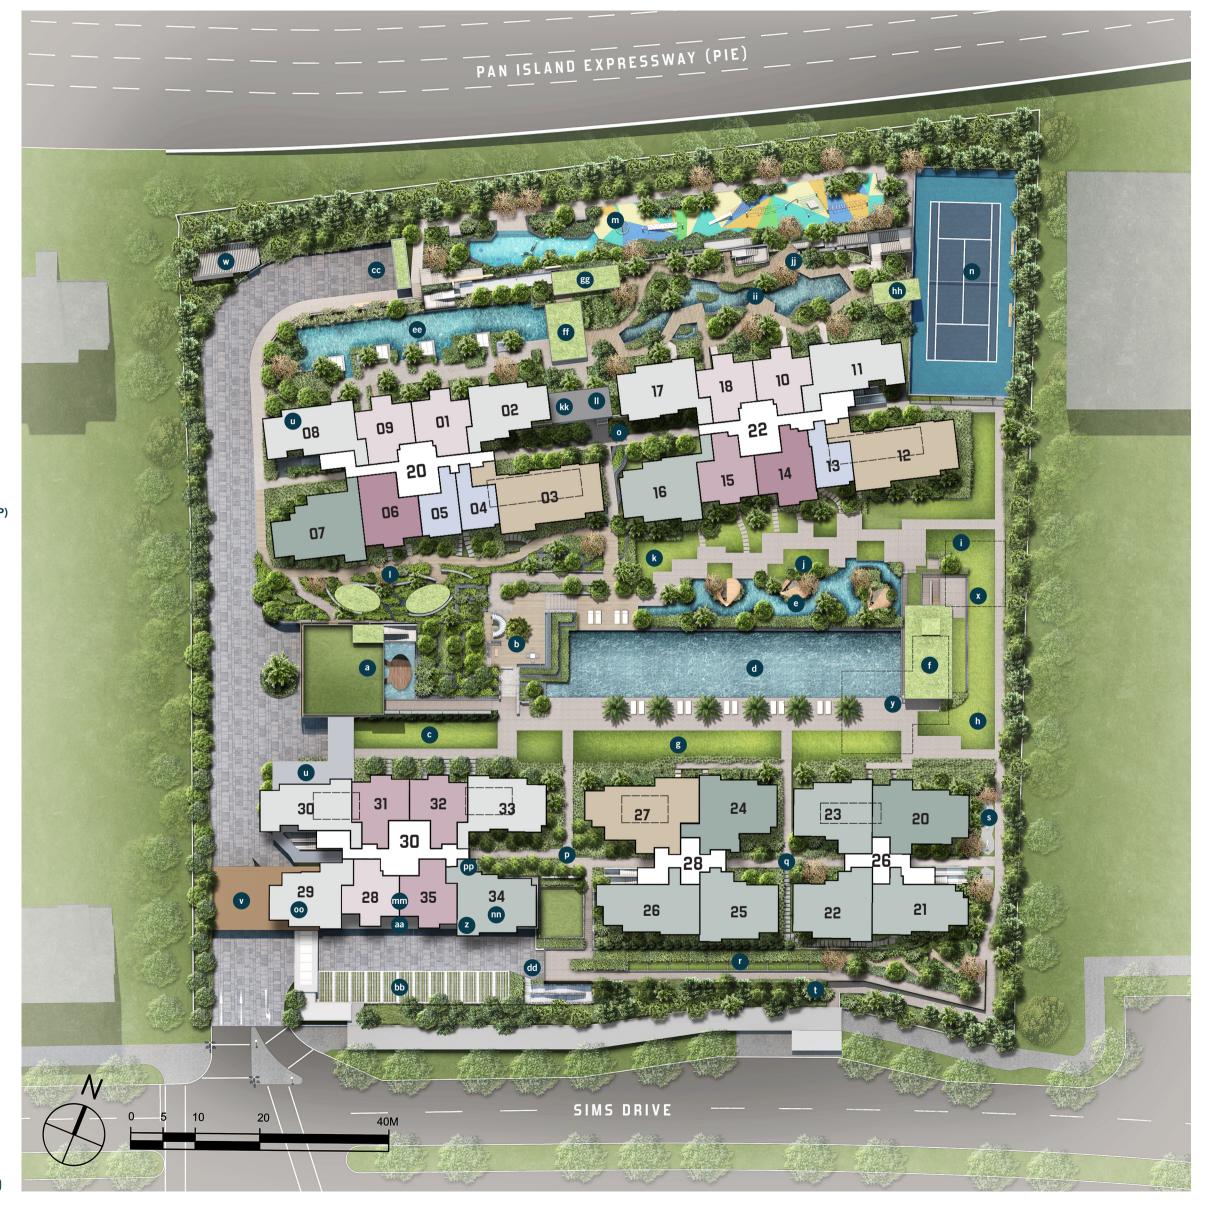

### SITE PLAN

### FACILITIES AT 1<sup>ST</sup> STOREY:

- a Grand clubhouse, consisting of:
  - · Arrival dropoff
- · Welcome lobby
- WaterfallMulti-purpose rooms with toilet (2 nos)
- · Library
- · Star gazing lawn
- · Games room
- · Music room
- Multi media room
- Male & female toiletsAccessible toilets (2 nos)
- **b** Treehouse pavilion with water terrace
- C The lawn
- d 50m swimming pool (surfacing area approx. 510m²)
- e Stream pool, consisting of:
- · Lagoon pool (surfacing area approx. 110m²)
- · Forest pods (3 nos)

with pool decks

- f Active clubhouse, consisting of:
- · Gym (upper storey)
- · Yoga deck (upper storey)
- Pool deckChanging rooms
- (male and female changing room, each with steam room)
- · Accessible toilet
- g Picnic lawn
- h Fitness lawn
  Leisure lawn
- Taichi lawn
- k Yoga lawn
- Wellness garden, consisting of:

  · Mist trail
- · Spa pavilions (2 nos)
- · Boardwalk
- m Kid's adventure park, consisting of:
- · Kid's aqua play (surfacing area approx. 60m²) Look out point
- Kid's jumping water jetZipline
- · Adventure playground
- 1 38

### LEGEND

- 1-BEDROOM
- 1-BEDROOM (with Study)
- 2-BEDROOM
- 2-BEDROOM PREMIUM
- 2-BEDROOM (with Study)
- 3-BEDROOM
- 3-BEDROOM PREMIUM
- 3-BEDROOM (with Study)
- 4-BEDROOM

- n Tennis court (1 no, hard court)
- Fern court
- P Bamboo court
- **q** Haleconia court
- Cascading garden walk
- Adult fitness station
- t Pedestrian side gate
- Bicycle parks (2 nos)
- **V** Guard house
- W Generator
- x Bin centre (basement)
- y Substation (basement)
- Z Child care centre (1st storey & basement)
- aa Child care centre's dropoff
- bb Child care centre's parking
- Entry & exit to carpark (basement & MSCP)
- dd Entry & exit to substation and bin centre (basement)

### FACILITIES AT ROOF OF MSCP:

- ee Leisure deck, consisting of:
  - · Lap pool (surfacing area approx. 140m²)
- · Aqua bubbling decks (3 nos)
- · Water decks (2 nos)
- · Pool lounges (2 nos)
- ff Gourmet pavilion (with bbq pit)
- gg Dining pavilion (with bbq pit)
- hh Wine & chill pavilion
- ii Sky marsh land, consisting of:
  - BoardwalkBioswale
- · Equisetum pond
- jj Look out point
  kk Toilets with shower (2 nos)
- Accessible toilet

### FACILITIES AT 18TH STOREY OF BLOCK 30:

- Sky dining pavilion, consisting of:

  · Cooking counter (with bbq pit)
  - · Alfresco dining
- nn Starlight lounge
- oo City view lounge
- pp Accessible toilet