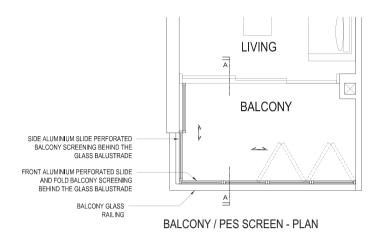

### **ANNEXURE 1**

### APPROVED SCREEN FOR BALCONY AND PRIVATE ENCLOSED SPACE (PES)

BALCONY / PES SCREEN - FRONT ELEVATION (External View)

- NOTES:

  1. THE BALCONY / PES SHALL NOT BE ENCLOSED UNLESS WITH THE APPROVED SCREEN AS SHOWN ABOVE ("APPROVED SCREEN");

  2. BALCONY/ PES SCREEN IS NOT PROVIDED. THE COST OF SCREEN AND INSTALLATION OF THE APPROVED SCREEN SHALL BE BORNE BY THE PURCHASER; AND

  3. ON-SITE VERIFICATION IS NECESSARY TO OBTAIN ACTUAL MEASUREMENTS PRIOR TO FABRICATION AND INSTALLATION OF THE APPROVED SCREEN.
- EQ EQUIDISTANT