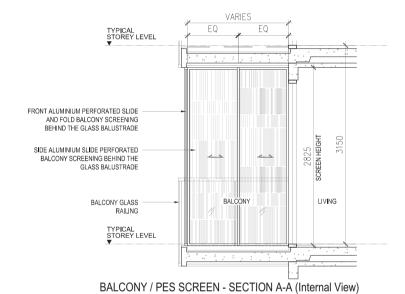

### **ANNEXURE 1**

### APPROVED SCREEN FOR BALCONY AND PRIVATE ENCLOSED SPACE (PES)

BALCONY / PES SCREEN - FRONT ELEVATION (External View)

- NOTES:

  1. THE BALCONY / PES SHALL NOT BE ENCLOSED UNLESS WITH THE APPROVED SCREEN AS SHOWN ABOVE ("APPROVED SCREEN");

  2. BALCONY/ PES SCREEN IS NOT PROVIDED. THE COST OF SCREEN AND INSTALLATION OF THE APPROVED SCREEN SHALL BE BORNE BY THE PURCHASER; AND

  3. ON-SITE VERIFICATION IS NECESSARY TO OBTAIN ACTUAL MEASUREMENTS PRIOR TO FABRICATION AND INSTALLATION OF THE APPROVED SCREEN.
- EQ EQUIDISTANT