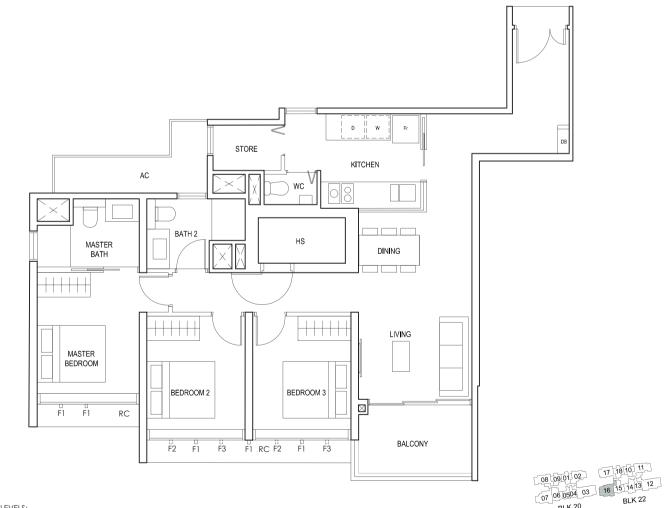

### TYPE (3Y)a

#02-16 to #18-16 102 sq m

FULL HEIGHT ALUMINIUM FIN LOCATED AT LEVELS:

F1 - #02 to #18 F2 - #02, #05, #06, #09, #10, #13, #14, #17 & #18 F3 - #03, #04, #07, #08, #11, #12, #15 & #16

LEGEND:
Fr - FRIDGE DB - DISTRIBUTION BOARD WC - WATER CLOSET W - WASHER D - DRYER
AC - AIRCON LEDGE PES - PRIVATE ENCLOSED SPACE RC - REINFORCED CONCRETE LEDGE HS - HOUSEHOLD SHELTER

BLK 20

BLK 30

BLK 28 BLK 26

30 31 32 33 27 24 23 20

29 28 35 34 26 25 22 21

DB MASTER BATH DINING LIVING MASTER BEDROOM BEDROOM 3 PES

F - FULL HEIGHT ALUMINIUM FIN

TYPE (3Y)b