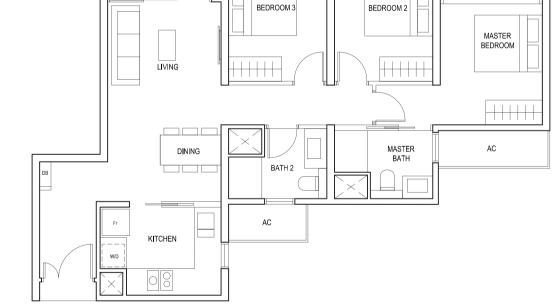

KITCHEN

DINING

BATH 1

MASTER

AC

TYPE (1+1)b1

#01-14 53 sq m

| BLK 30      | BLK 28 | BLK 26 |
|-------------|--------|--------|
| 30 31 32 33 | 27 24  | 23 20  |
| 29 28 35 34 | 26 25  | 22 21  |