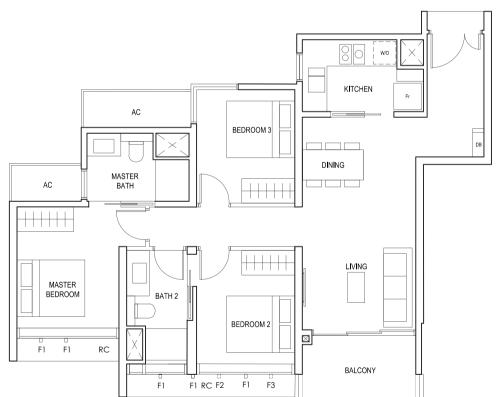

### ТҮРЕ (ЗҮ)Ы

#01-23 98 sq m

F - FULL HEIGHT ALUMINIUM FIN

### TYPE (3Y)b

#02-23 to #18-23 #01-25 to #18-25 98 sq m

FULL HEIGHT ALUMINIUM FIN LOCATED AT LEVELS:

F1 - #01 to #18 F2 - #01, #02, #05, #06, #09, #10, #13, #14, #17 & #18 F3 - #03, #04, #07, #08, #11, #12, #15 & #16

LEGEND:
Fr - FRIDGE DB - DISTRIBUTION BOARD WC - WATER CLOSET W - WASHER D - DRYER
AC - AIRCON LEDGE PES - PRIVATE ENCLOSED SPACE RC - REINFORCED CONCRETE LEDGE HS - HOUSEHOLD SHELTER

\* AREA INCLUDES AIRCON (AC) LEDGE, BALCONY AND PRIVATE ENCLOSED SPACE (PES).

\* THE BALCONY/PRIVATE ENCLOSED SPACE (PES) SHALL NOT BE ENCLOSED UNLESS WITH THE APPROVED BALCONY/PES SCREEN. FOR AN ILLUSTRATION OF THE APPROVED BALCONY/PES SCREEN, PLEASE REFER TO THE DIAGRAM ANNEXED HERETO AS "ANNEXURE 1".