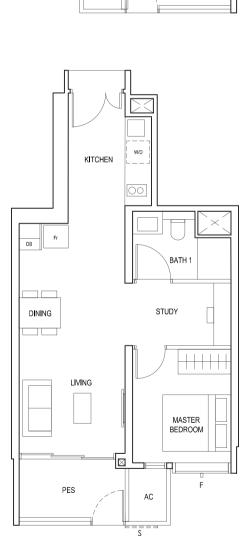

KITCHEN

DINING

BATH 1

MASTER

AC

TYPE (1+1)b1

#01-14 53 sq m

| BLK 30      | BLK 28 | BLK 26 |
|-------------|--------|--------|
| 30 31 32 33 | 27 24  | 23 20  |
| 29 28 35 34 | 26 25  | 22 21  |