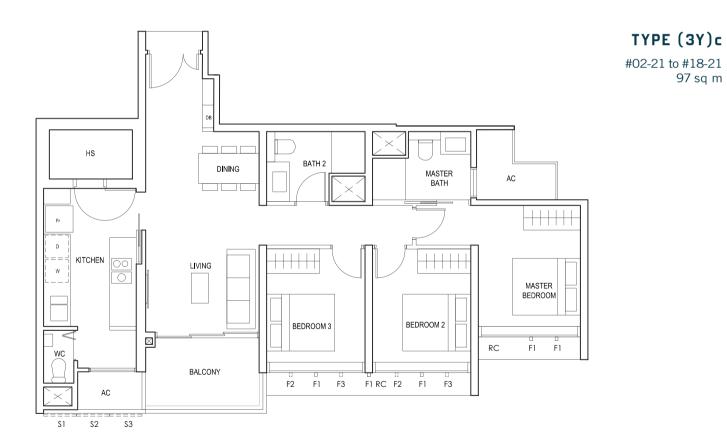

| BLK 30      | BLK 28 | BLK 26 |
|-------------|--------|--------|
| 30 31 32 33 | 27 24  | 23 20  |
| 29 28 35 34 | 26 25  | 22 21  |

97 sq m

97 sq m

S - FULL HEIGHT ALUMINIUM PERFORATED SCREEN

F - FULL HEIGHT ALUMINIUM FIN

FULL HEIGHT ALUMINIUM PERFORATED SCREEN LOCATED AT LEVELS: \$1 - #02, #03, #05, #06, #07, #09, #10, #11, #13, #14, #15, #17 & #18 \$2 - #02, #04, #06, #08, #10, #12, #14, #16 & #18

\$3 - #03, #04, #05, #07, #08, #09, #11, #12, #13, #15, #16, #17

FULL HEIGHT ALUMINIUM FIN LOCATED AT LEVELS:

F1 - #02 to #18

F2 - #02, #05, #06, #09, #10, #13, #14, #17 & #18 F3 - #03, #04, #07, #08, #11, #12, #15 & #16

LEGEND:
Fr - FRIDGE DB - DISTRIBUTION BOARD WC - WATER CLOSET W - WASHER D - DRYER
AC - AIRCON LEDGE PES - PRIVATE ENCLOSED SPACE RC - REINFORCED CONCRETE LEDGE HS - HOUSEHOLD SHELTER

\* AREA INCLUDES AIRCON (AC) LEDGE, BALCONY AND PRIVATE ENCLOSED SPACE (PES).

\* THE BALCONY/PRIVATE ENCLOSED SPACE (PES) SHALL NOT BE ENCLOSED UNLESS WITH THE APPROVED BALCONY/PES SCREEN. FOR AN ILLUSTRATION OF THE APPROVED BALCONY/PES SCREEN, PLEASE REFER TO THE DIAGRAM ANNEXED HERETO AS "ANNEXURE 1".

08 09 01 02 17 18 10 11

BLK 20

BLK 30

07 06 0504 03 16 15 14 13 12

30 31 32 33 27 24 23 20 29 28 35 34 26 25 22 21

BLK 28 BLK 26