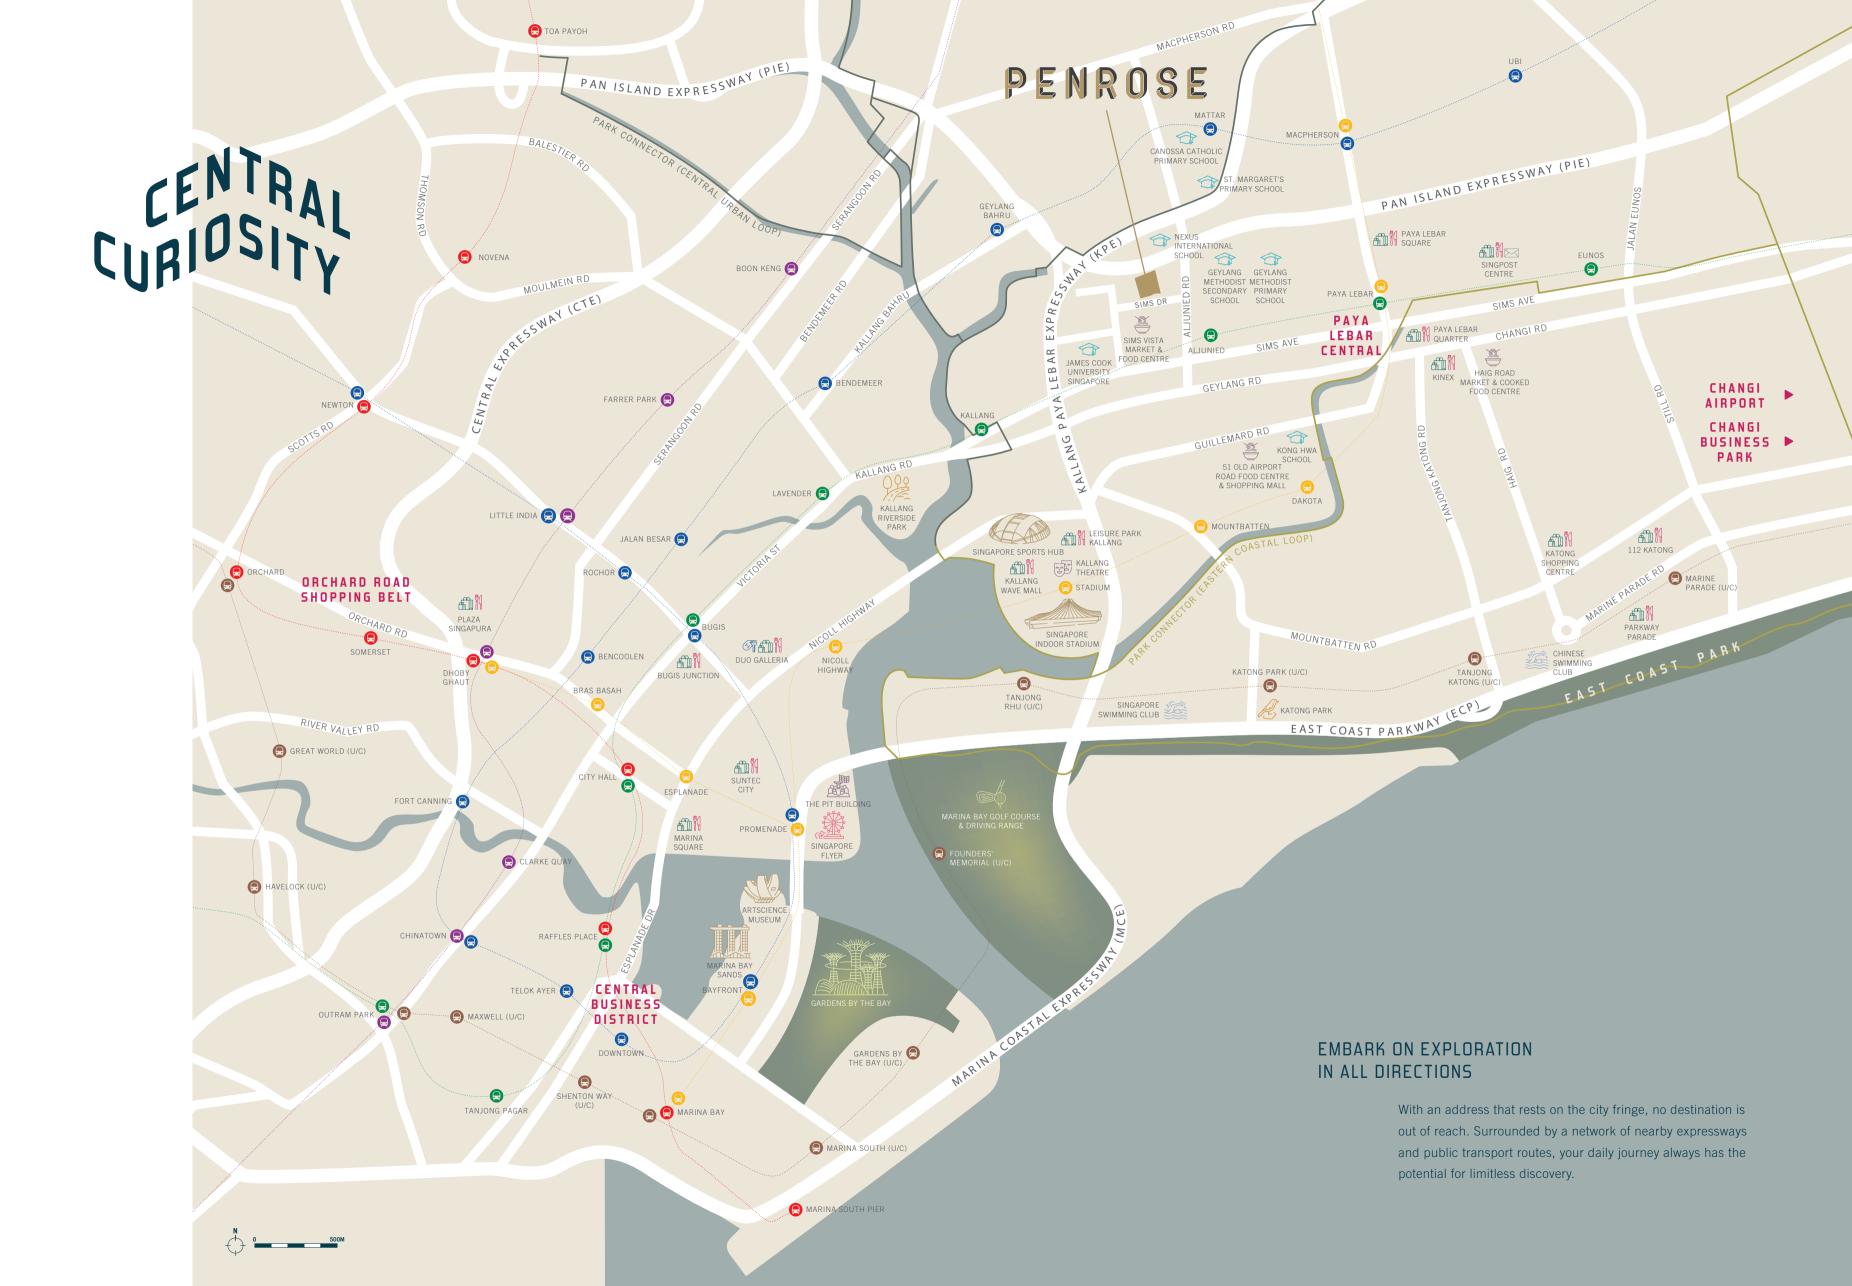

### ON THE FRINGE OF URBAN VIGOUR

Bask in the buzz of the city at a comfortable distance. Located in District 14, known as the Rest of Central Region (RCR) of Singapore, Penrose offers you proximate connectivity without the intrusive bustle of metropolitan life.

### A BLOOMING TRANSFORMATION UNDERWAY

Rejuvenation of the Kallang River precinct is on the horizon. Picture an invigorated waterfront with new walkways and cycling routes, and the ever-evolving vibrancy of Kampong Bugis as a recreational hub for culture, food and entertainment, while buttressing active mobility and environmental sustainability.

### ROAM FREELY IN THE CURRENT OF NATURE

Venture into green corridors and seaside retreats galore with the proximity of East Coast Park. Groomed for nature enthusiasts and active lifestyles, it is a sanctuary that always offers a breath of fresh air.

### TUCK INTO HEARTY LOCAL FARE

A foodie's paradise of hawker culture simmers nearby, with Sims Vista Market & Food Centre, Haig Road Market & Cooked Food Centre and Old Airport Road Food Centre whipping up beloved local dishes.

### RELISH THE ENTICING ART OF GASTRONOMY

Crave a delectable fine dining affair or brunch in a snug cafe?

Be spoilt for choice with plenty of scrumptious food establishments in the neighbouring Katong and Joo Chiat districts, appeasing all ravenous appetites.

### RIGHT THERE FOR YOUR DAILY RHYTHM

Whether it's the groceries or sending your little one off to school, your everyday needs are thoroughly catered for. The diverse stores of PLQ Mall are also a stop away, taking care of all your shopping necessities while opening a world of opportunity for career-seekers.

### A NETWORK OF BRISK CONNECTIVITY

With Aljunied MRT Station just a short stroll away, you can find unhurried relaxation in every outing. You are merely stops away from major interchanges, granting you fuss-free transfers to all train lines.