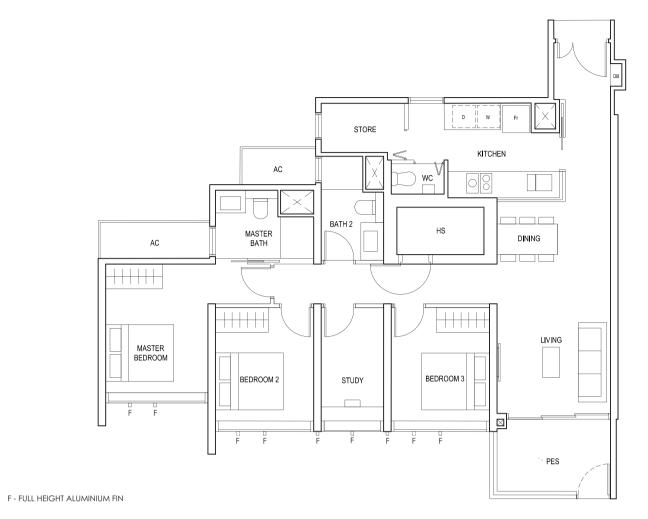

### TYPE (3Y)a

#02-16 to #18-16 102 sq m

FULL HEIGHT ALUMINIUM FIN LOCATED AT LEVELS:

F1 - #02 to #18 F2 - #02, #05, #06, #09, #10, #13, #14, #17 & #18 F3 - #03, #04, #07, #08, #11, #12, #15 & #16

LEGEND:
Fr - FRIDGE DB - DISTRIBUTION BOARD WC - WATER CLOSET W - WASHER D - DRYER
AC - AIRCON LEDGE PES - PRIVATE ENCLOSED SPACE RC - REINFORCED CONCRETE LEDGE HS - HOUSEHOLD SHELTER

- \* AREA INCLUDES AIRCON (AC) LEDGE, BALCONY AND PRIVATE ENCLOSED SPACE (PES).

  \* THE BALCONY/PRIVATE ENCLOSED SPACE (PES) SHALL NOT BE ENCLOSED UNLESS WITH THE APPROVED BALCONY/PES SCREEN. FOR AN ILLUSTRATION OF THE APPROVED BALCONY/PES SCREEN, PLEASE REFER TO THE DIAGRAM ANNEXED HERETO AS "ANNEXURE 1".

BLK 20

BLK 30

BLK 28 BLK 26

30 31 32 33 27 24 23 20

29 28 35 34 26 25 22 21

DB MASTER BATH DINING LIVING MASTER BEDROOM BEDROOM 3 PES

F - FULL HEIGHT ALUMINIUM FIN

TYPE (3Y)b