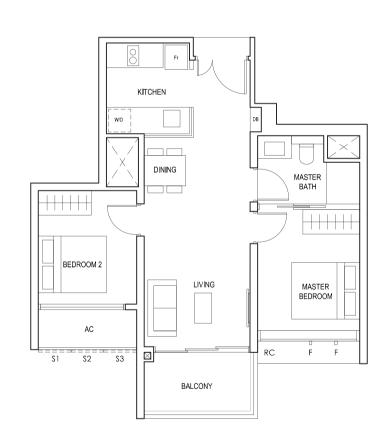

### TYPE (2)a

#06-01 to #18-01 #06-10 to #18-10 60 sq m

FULL HEIGHT ALUMINIUM PERFORATED SCREEN LOCATED AT LEVELS: \$1 - #06, #07, #09, #10, #11, #13, #14, #15, #17 & #18 \$2 - #06, #08, #10, #12, #14, #16 & #18 \$3 - #07, #08, #09, #11, #12, #13, #15, #16 & #17