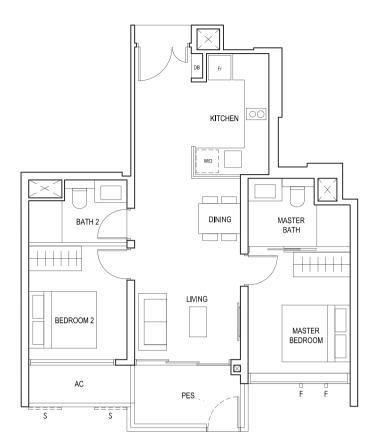

### TYPE (1)a

#02-05 to #18-05 45 sq m

LEGEND:
Fr - FRIDGE DB - DISTRIBUTION BOARD W/D - WASHER CUM DRYER
AC - AIRCON LEDGE PES - PRIVATE ENCLOSED SPACE RC - REINFORCED CONCRETE LEDGE

\* AREA INCLUDES AIRCON (AC) LEDGE, BALCONY AND PRIVATE ENCLOSED SPACE (PES).