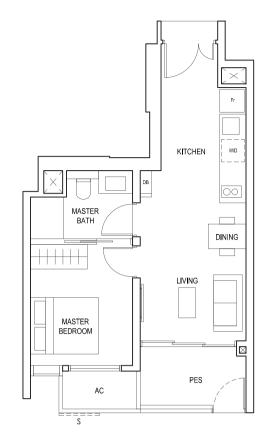

### TYPE (1)a1

#01-05 45 sq m

S - FULL HEIGHT ALUMINIUM PERFORATED SCREEN

### TYPE (1)a

#02-05 to #18-05 45 sq m

LEGEND:
Fr - FRIDGE DB - DISTRIBUTION BOARD W/D - WASHER CUM DRYER
AC - AIRCON LEDGE PES - PRIVATE ENCLOSED SPACE RC - REINFORCED CONCRETE LEDGE

\* AREA INCLUDES AIRCON (AC) LEDGE, BALCONY AND PRIVATE ENCLOSED SPACE (PES).