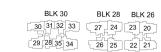

| BLK 30      | BLK 28 | BLK |
|-------------|--------|-----|
| 30 31 32 33 | 27 24  | 23  |
| 29 28 35 34 | 26 25  | 22  |

RC COLUMN ONLY APPLICABLE TO UNIT #01 - 13 -

TYPE (1)b #02-04 to #18-04 #02-13 to #18-13 44 sq m

ТҮРЕ (1)Ы

#01-04

#01-13 44 sq m

| DEN 30      | DLN ZO | DLN 2 |
|-------------|--------|-------|
| 30 31 32 33 | 27 24  | 23 20 |
| 29 28 35 34 | 26 25  | 22 21 |

LEGEND:
Fr - FRIDGE DB - DISTRIBUTION BOARD W/D - WASHER CUM DRYER
AC - AIRCON LEDGE PES - PRIVATE ENCLOSED SPACE RC - REINFORCED CONCRETE LEDGE

### TYPE (1)d1

#05-09 #05-18 46 sq m

BLK 30 BLK 28 BLK 26 30 31 32 33 27 24 23 20 29 28 35 34 26 25 22 21

F - FULL HEIGHT ALUMINIUM FIN

LEGEND: Fr - FRIDGE DB - DISTRIBUTION BOARD W/D - WASHER CUM DRYER AC - AIRCON LEDGE PES - PRIVATE ENCLOSED SPACE

KITCHEN

DINING

BATH 1

MASTER

AC

TYPE (1+1)b1

#01-14 53 sq m

| BLK 30      | BLK 28 | BLK 26 |
|-------------|--------|--------|
| 30 31 32 33 | 27 24  | 23 20  |
| 29 28 35 34 | 26 25  | 22 21  |

08 09 01 02 17 18 10 11

BLK 20

BLK 30

07 06 0504 03 16 15 14 13 12

30 31 32 33 27 24 23 20 29 28 35 34 26 25 22 21

BLK 28 BLK 26

TYPE (2)a

#06-09 to #18-09 #06-18 to #18-18 60 sq m

| BLK 30                     | BLK 28 BLK 26 |
|----------------------------|---------------|
| 30 31 32 33<br>29 28 35 34 | 27 24 23 20   |

2-BEDROOM PREMIUM

BLK 30 BLK 28 BLK 26 30 31 32 33 27 24 23 20 29 28 35 34 26 25 22 21

08 09 01 02 17 18 10 11 07 06 0504 03 16 15 14 13 12

BLK 20

BLK 30

| BLK 30      | BLK 28 | BLK 26 |
|-------------|--------|--------|
| 30 31 32 33 | 27 24  | 23 20  |
| 29 28 35 34 | 26 25  | 22 21  |

3-BEDROOM

08 09 01 02 17 18 10 11

07 06 0504 03 16 15 14 13 12

BLK 30 BLK 28 BLK 26

30 31 32 33 27 24 23 20

29 28 35 34 26 25 22 21

BLK 20

08 09 01 02 17 18 10 11

BLK 20

07 06 0504 03 16 15 14 13 12

BLK 30 BLK 28 BLK 26

30 31 32 33 27 24 23 20

29 28 35 34 26 25 22 21

BLK 28 BLK 26

3-BEDROOM 3-BEDROOM

08 0901 02 17 1810 11

BLK 20

BLK 30

07 06 0504 03 16 15 14 13 12

30 31 32 33 27 24 23 20 29 28 35 34 26 25 22 21

BLK 28 BLK 26

#05-02 88 sq m

F - FULL HEIGHT ALUMINIUM FIN

| BLK 30      | BLK 28 BLK 26 |
|-------------|---------------|
| 30 31 32 33 | 27 24 23 20   |
| 29 28 35 34 | 26 25 22 21   |

BLK 20

BLK 30

BLK 28 BLK 26

30 31 32 33 27 24 23 20

29 28 35 34 26 25 22 21

DB MASTER BATH DINING LIVING MASTER BEDROOM BEDROOM 3 PES

F - FULL HEIGHT ALUMINIUM FIN

TYPE (3Y)b

| BLK 30      | BLK 28 | BLK 26 |
|-------------|--------|--------|
| 30 31 32 33 | 27 24  | 23 20  |
| 29 28 35 34 | 26 25  | 22 21  |

97 sq m

97 sq m

S - FULL HEIGHT ALUMINIUM PERFORATED SCREEN

F - FULL HEIGHT ALUMINIUM FIN

08 09 01 02 17 18 10 11

BLK 20

BLK 30

07 06 0504 03 16 15 14 13 12

30 31 32 33 27 24 23 20 29 28 35 34 26 25 22 21

BLK 28 BLK 26

BLK 28 BLK 26

08 09 01 02 17 18 10 11

BLK 20

BLK 30

07 06 0504 03 16 15 14 13 12

30 31 32 33 27 24 23 20

29 28 35 34 26 25 22 21

BLK 28 BLK 26

07 06 0504 03 16 15 14 13 12

30 31 32 33 27 24 23 20 29 28 35 34 26 25 22 21

BLK 20

BLK 30

4-BEDROOM 4-BEDROOM

BLK 30 BLK 28 BLK 26 30 31 32 33 27 24 23 20 29 28 35 34 26 25 22 21

4-BEDROOM 4-BEDROOM