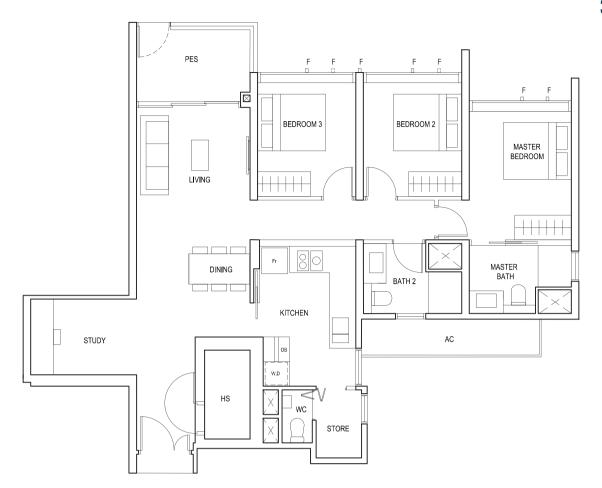

### COSINESS IN ALL CORNERS

Wake up and wind down with all the comforts you need. With one to four-bedroom units available, Penrose is a perfect fit for any family.

Bedrooms are crafted functionally with space in mind, filled with smart storage shelves and compartments for organising without cluttering.