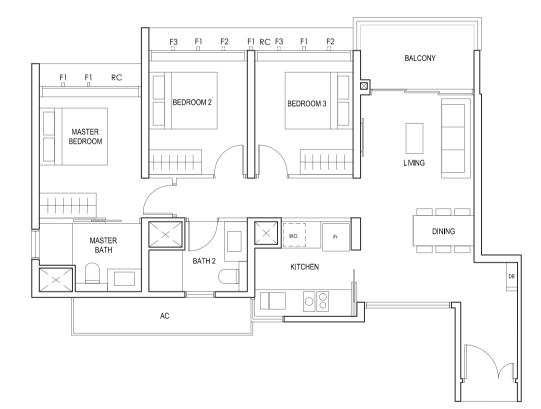

### TYPE (3Y)a

#02-16 to #18-16 102 sq m

FULL HEIGHT ALUMINIUM FIN LOCATED AT LEVELS:

F1 - #02 to #18 F2 - #02, #05, #06, #09, #10, #13, #14, #17 & #18 F3 - #03, #04, #07, #08, #11, #12, #15 & #16

LEGEND:
Fr - FRIDGE DB - DISTRIBUTION BOARD WC - WATER CLOSET W - WASHER D - DRYER
AC - AIRCON LEDGE PES - PRIVATE ENCLOSED SPACE RC - REINFORCED CONCRETE LEDGE HS - HOUSEHOLD SHELTER

- \* AREA INCLUDES AIRCON (AC) LEDGE, BALCONY AND PRIVATE ENCLOSED SPACE (PES).

  \* THE BALCONY/PRIVATE ENCLOSED SPACE (PES) SHALL NOT BE ENCLOSED UNLESS WITH THE APPROVED BALCONY/PES SCREEN. FOR AN ILLUSTRATION OF THE APPROVED BALCONY/PES SCREEN, PLEASE REFER TO THE DIAGRAM ANNEXED HERETO AS "ANNEXURE 1".

BLK 20

BLK 30

BLK 28 BLK 26

30 31 32 33 27 24 23 20

29 28 35 34 26 25 22 21

DB MASTER BATH DINING LIVING MASTER BEDROOM BEDROOM 3 PES

F - FULL HEIGHT ALUMINIUM FIN

TYPE (3Y)b