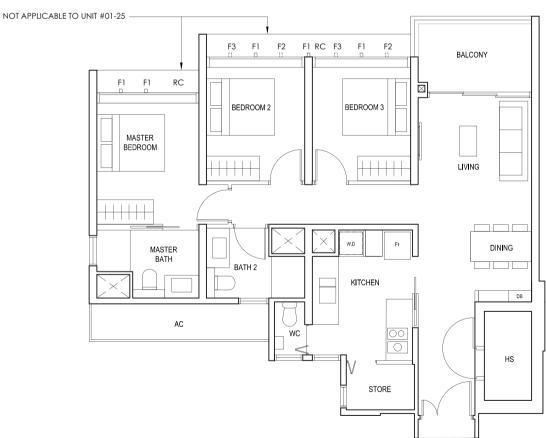

### TYPE (3Y)b

#02-23 to #18-23 #01-25 to #18-25 98 sq m

FULL HEIGHT ALUMINIUM FIN LOCATED AT LEVELS:

F1 - #01 to #18 F2 - #01, #02, #05, #06, #09, #10, #13, #14, #17 & #18 F3 - #03, #04, #07, #08, #11, #12, #15 & #16

LEGEND:
Fr - FRIDGE DB - DISTRIBUTION BOARD WC - WATER CLOSET W - WASHER D - DRYER
AC - AIRCON LEDGE PES - PRIVATE ENCLOSED SPACE RC - REINFORCED CONCRETE LEDGE HS - HOUSEHOLD SHELTER

\* AREA INCLUDES AIRCON (AC) LEDGE, BALCONY AND PRIVATE ENCLOSED SPACE (PES).

\* THE BALCONY/PRIVATE ENCLOSED SPACE (PES) SHALL NOT BE ENCLOSED UNLESS WITH THE APPROVED BALCONY/PES SCREEN. FOR AN ILLUSTRATION OF THE APPROVED BALCONY/PES SCREEN, PLEASE REFER TO THE DIAGRAM ANNEXED HERETO AS "ANNEXURE 1".