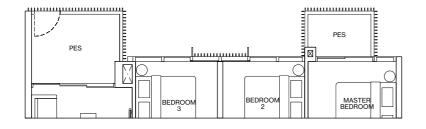

#### TYPE C3-P 111m<sup>2</sup> / 1195ft<sup>2</sup>

Inclusive of 20m<sup>2</sup> Strata Void, 7m<sup>2</sup> Balcony & 5m<sup>2</sup> AC Ledge BLOCK 6 #12-11 BLOCK 12 #12-23, #12-26\*, #12-27 BLOCK 18 #12-43 BLOCK 20 #12-46\*, #12-47, #12-50\*, #12-51



# TYPE C4

#### [3-BEDROOM PREMIUM]

# TYPE C4-G

103m<sup>2</sup> / 1109ft<sup>2</sup> Inclusive of 10m<sup>2</sup> PES & 6m<sup>2</sup> AC Ledge BLOCK 6 #01-07\*, #01-10

#### TYPE C4 103m<sup>2</sup> / 1109ft<sup>2</sup>

Inclusive of 10m<sup>2</sup> Balcony & 6m<sup>2</sup> AC Ledge BLOCK 6 #02-07\* to #11-07\* BLOCK 6 #02-10 to #11-10 BLOCK 12 #01-22 to #10-22

#### TYPE C4-P

122m<sup>2</sup> / 1313ft<sup>2</sup>

Inclusive of 19m<sup>2</sup> Strata Void, 10m<sup>2</sup> Balcony & 6m<sup>2</sup> AC Ledge BLOCK 6 #12-07\*, #12-10











#### LEGEND



#### LEGEND

| F   | FRIDGE             |    |
|-----|--------------------|----|
| WD  | WASHER DRYER COMBO |    |
| W   | WASHER             |    |
| D   | DRYER              |    |
| ST  | STORE              |    |
| DB  | DISTRIBUTION BOARD |    |
| *   | MIRRORED UNIT      |    |
| WN  | WINE CHILLER       |    |
| DW  | DISHWASHER         |    |
|     |                    |    |
|     |                    |    |
| 0 1 | 3                  | 6M |
|     |                    |    |

ALL PLANS ARE SUBJECT TO CHANGES BY THE RELEVANT AUTHORITIES. MEASUREMENTS ARE APPROXIMATE ONLY AND SUBJECT TO FINAL SURVEY. INFORMATION ACCURATE AT POINT OF PRINTING. BP NO.: A1720-00005-2018-BP01 DATED 11 SEPTEMBER 2020.

## TYPE C5

#### [3-BEDROOM PREMIUM]

#### TYPE C5-G 109m<sup