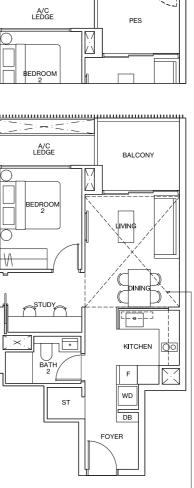

## TYPE B2

#### [2-BEDROOM + STUDY]

Inclusive of 7m<sup>2</sup> PES & 3m<sup>2</sup> AC Ledge BLOCK 6 #01-12\* BLOCK 18 #01-37, #01-44\* BLOCK 20 #01-45, #01-52\*

#### TYPE B2 69m<sup>2</sup> / 743ft<sup>2</sup>

Inclusive of 7m<sup>2</sup> Balcony & 3m<sup>2</sup> AC Ledge BLOCK 6 #02-12\* to #11-12\* BLOCK 12 #01-28\* to #11-28\* BLOCK 18 #02-37 to #11-37 BLOCK 18 #02-44\* to #11-44\* BLOCK 20 #02-45 to #11-45 BLOCK 20 #02-52\* to #11-52\*

#### TYPE B2-P 81m<sup>2</sup> / 872ft<sup>2</sup>

Inclusive of 12m<sup>2</sup> Strata Void, 7m<sup>2</sup> Balcony & 3m<sup>2</sup> AC Ledge BLOCK 6 #12-12\* BLOCK 12 #12-28\* BLOCK 18 #12-37, #12-44\* BLOCK 20 #12-45, #12-52\*

Dotted line denotes strata void complete with bulkhead at units  $#12-12^*$ ,  $#12-28^*$ , #12-37, #12-44\*, #12-45, #12-52\*