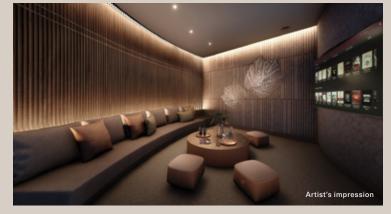

SING OUT LOUD

Equipped with a mega screen and a surround sound system, catch the latest movie or belt out your favourite karaoke hits in the **Media Room**.

DISCOVER A NEW (TO YOU) SPECIES

See if you can spot the more than 1,500 flora and fauna species at **Bukit Timah Nature Reserve**.