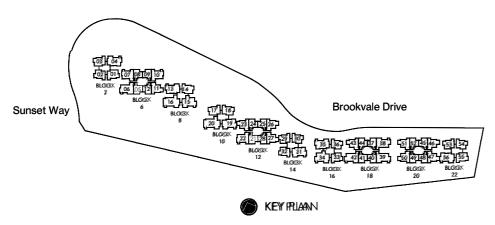

# UNIT DISTRIBUTION CHART

|             | BLOCK 2 (S599973) |      |      |      |  |  |  |  |  |
|-------------|-------------------|------|------|------|--|--|--|--|--|
| UNIT<br>FLR | 01                | 02   | 03   | 04   |  |  |  |  |  |
| 12          | C2-P              | C1-P | C2-P | C5-P |  |  |  |  |  |
| 11          | C2                | C1   | C2   | C5   |  |  |  |  |  |
| 10          | C2                | C1   | C2   | C5   |  |  |  |  |  |
| 9           | C2                | C1   | C2   | C5   |  |  |  |  |  |
| 8           | C2                | C1   | C2   | C5   |  |  |  |  |  |
| 7           | C2                | C1   | C2   | C5   |  |  |  |  |  |
| 6           | C2                | C1   | C2   | C5   |  |  |  |  |  |
| 5           | C2                | C1   | C2   | C5   |  |  |  |  |  |
| 4           | C2                | C1   | C2   | C5   |  |  |  |  |  |
| 3           | C2                | C1   | C2   | C5   |  |  |  |  |  |
| 2           | C2                | C1   | C2   | C5   |  |  |  |  |  |
| 1           | C2-G              | C1-G | C2-G | C5-G |  |  |  |  |  |

| 4           | C2   | C1         | C2      | C5   |
|-------------|------|------------|---------|------|
| 3           | C2   | C1         | C2      | C5   |
| 2           | C2   | C1         | C2      | C5   |
| 1           | C2-G | C1-G       | C2-G    | C5-G |
|             |      |            |         |      |
|             | BLO  | DCK 10 (SE | 599977) |      |
| UNIT<br>FLR | 17   | 18         | 19      | 20   |
| 12          | C2-P | C2-P       | C5-P    | D3-P |
| 11          | C2   | C2         | C5      | D3   |
| 10          | C2   | C2         | C5      | D3   |
| 9           | C2   | C2         | C5      | D3   |
| 8           | C2   | C2         | C5      | D3   |
| 7           | C2   | C2         | C5      | D3   |
| 6           | C2   | C2         | C5      | D3   |
| 5           | C2   | C2         | C5      | D3   |
| 4           | C2   | C2         | C5      | D3   |
| 3           | C2   | C2         | C5      | D3   |

C5 D3

C5 D3

2

1

C2

C2-G

|             | BLOCK 16 (S599980) |      |      |      |  |  |  |  |  |
|-------------|--------------------|------|------|------|--|--|--|--|--|
| UNIT<br>FLR | 33                 | 34   | 35   | 36   |  |  |  |  |  |
| 12          | C1-P               | D2-P | C5-P | C1-P |  |  |  |  |  |
| 11          | C1                 | D2   | C5   | C1   |  |  |  |  |  |
| 10          | C1                 | D2   | C5   | C1   |  |  |  |  |  |
| 9           | C1                 | D2   | C5   | C1   |  |  |  |  |  |
| 8           | C1                 | D2   | C5   | C1   |  |  |  |  |  |
| 7           | C1                 | D2   | C5   | C1   |  |  |  |  |  |
| 6           | C1                 | D2   | C5   | C1   |  |  |  |  |  |
| 5           | C1                 | D2   | C5   | C1   |  |  |  |  |  |
| 4           | C1                 | D2   | C5   | C1   |  |  |  |  |  |
| 3           | C1                 | D2   | C5   | C1   |  |  |  |  |  |
| 2           | C1                 | D2   | C5   | C1   |  |  |  |  |  |
| 1           | C1-G               | D2-G | C5-G | C1-G |  |  |  |  |  |

C2

C2-G

|             | BLOCK 6 (599975) |      |      |      |      |      |      |      |  |
|-------------|------------------|------|------|------|------|------|------|------|--|
| UNIT<br>FLR | 05               | 06   | 07   | 08   | 09   | 10   | 11   | 12   |  |
| 12          | E2               | 2-P  | C4-P | B3-P | B3-P | C4-P | C3-P | B2-P |  |
| 11          | E                | 2    | C4   | B3   | B3   | C4   | C3   | B2   |  |
| 10          | B1               | D1   | C4   | B3   | B3   | C4   | C3   | B2   |  |
| 9           | B1               | D1   | C4   | B3   | B3   | C4   | C3   | B2   |  |
| 8           | B1               | D1   | C4   | B3   | B3   | C4   | C3   | B2   |  |
| 7           | B1               | D1   | C4   | B3   | B3   | C4   | C3   | B2   |  |
| 6           | B1               | D1   | C4   | B3   | B3   | C4   | C3   | B2   |  |
| 5           | B1               | D1   | C4   | B3   | B3   | C4   | C3   | B2   |  |
| 4           | B1               | D1   | C4   | B3   | B3   | C4   | C3   | B2   |  |
| 3           | B1               | D1   | C4   | B3   | B3   | C4   | C3   | B2   |  |
| 2           | B1               | D1   | C4   | B3   | B3   | C4   | C3   | B2   |  |
| 1           | B1-G             | D1-G | C4-G |      |      | C4-G | C3-G | B2-G |  |

|             | BLOCK 12 (\$599978) |    |      |      |      |      |      |      |  |  |
|-------------|---------------------|----|------|------|------|------|------|------|--|--|
| UNIT<br>FLR | 21                  | 22 | 23   | 24   | 25   | 26   | 27   | 28   |  |  |
| 12          | E1                  | -P | C3-P | B3-P | B3-P | C3-P | C3-P | B2-P |  |  |
| 11          | E                   | 1  | C3   | B3   | B3   | C3   | C3   | B2   |  |  |
| 10          | B1                  | C4 | C3   | B3   | B3   | C3   | C3   | B2   |  |  |
| 9           | B1                  | C4 | C3   | B3   | B3   | C3   | C3   | B2   |  |  |
| 8           | B1                  | C4 | C3   | B3   | B3   | C3   | C3   | B2   |  |  |
| 7           | B1                  | C4 | C3   | B3   | B3   | C3   | C3   | B2   |  |  |
| 6           | B1                  | C4 | C3   | B3   | B3   | C3   | C3   | B2   |  |  |
| 5           | B1                  | C4 | C3   | B3   | B3   | C3   | C3   | B2   |  |  |
| 4           | B1                  | C4 | C3   | B3   | B3   | C3   | C3   | B2   |  |  |
| 3           | B1                  | C4 | C3   | B3   | B3   | C3   | C3   | B2   |  |  |
| 2           | B1                  | C4 | C3   | B3   | B3   | C3   | C3   | B2   |  |  |
| 1           | B1                  | C4 | C3-G |      |      | C3-G | C3   | B2   |  |  |

|             | BLOCK 18 (\$599981) |      |      |      |      |      |      |      |  |  |
|-------------|---------------------|------|------|------|------|------|------|------|--|--|
| UNIT<br>FLR | 37                  | 38   | 39   | 40   | 41   | 42   | 43   | 44   |  |  |
| 12          | B2-P                | C6-P | C6-P | B3-P | B3-P | C6-P | C3-P | B2-P |  |  |
| 11          | B2                  | C6   | C6   | B3   | B3   | C6   | C3   | B2   |  |  |
| 10          | B2                  | C6   | C6   | B3   | B3   | C6   | C3   | B2   |  |  |
| 9           | B2                  | C6   | C6   | B3   | B3   | C6   | C3   | B2   |  |  |
| 8           | B2                  | C6   | C6   | B3   | B3   | C6   | C3   | B2   |  |  |
| 7           | B2                  | C6   | C6   | B3   | B3   | C6   | C3   | B2   |  |  |
| 6           | B2                  | C6   | C6   | B3   | B3   | C6   | C3   | B2   |  |  |
| 5           | B2                  | C6   | C6   | B3   | B3   | C6   | C3   | B2   |  |  |
| 4           | B2                  | C6   | C6   | B3   | B3   | C6   | C3   | B2   |  |  |
| 3           | B2                  | C6   | C6   | B3   | B3   | C6   | C3   | B2   |  |  |
| 2           | B2                  | C6   | C6   | B3   | B3   | C6   | C3   | B2   |  |  |
| 1           | B2-G                | C6-G | C6-G |      |      | C6-G | C3-G | B2-G |  |  |

| BLOCK 8 (S599976) |      |      |      |      |  |  |  |  |
|-------------------|------|------|------|------|--|--|--|--|
| UNIT              | 13   | 14   | 15   | 16   |  |  |  |  |
| 12                | C5-P | C2-P | D2-P | D3-P |  |  |  |  |
| 11                | C5   | C2   | D2   | D3   |  |  |  |  |
| 10                | C5   | C2   | D2   | D3   |  |  |  |  |
| 9                 | C5   | C2   | D2   | D3   |  |  |  |  |
| 8                 | C5   | C2   | D2   | D3   |  |  |  |  |
| 7                 | C5   | C2   | D2   | D3   |  |  |  |  |
| 6                 | C5   | C2   | D2   | D3   |  |  |  |  |
| 5                 | C5   | C2   | D2   | D3   |  |  |  |  |
| 4                 | C5   | C2   | D2   | D3   |  |  |  |  |
| 3                 | C5   | C2   | D2   | D3   |  |  |  |  |
| 2                 | C5   | C2   | D2   | D3   |  |  |  |  |
| 1                 | C5-G | C2-G | D2-G | D3-G |  |  |  |  |
|                   |      |      |      |      |  |  |  |  |

|             | BLOCK 14 (S599979) |      |      |      |  |  |  |  |  |  |
|-------------|--------------------|------|------|------|--|--|--|--|--|--|
| UNIT<br>FLR | 29                 | 30   | 31   | 32   |  |  |  |  |  |  |
| 12          | C1-P               | C1-P | C5-P | C1-P |  |  |  |  |  |  |
| 11          | C1                 | C1   | C5   | C1   |  |  |  |  |  |  |
| 10          | C1                 | C1   | C5   | C1   |  |  |  |  |  |  |
| 9           | C1                 | C1   | C5   | C1   |  |  |  |  |  |  |
| 8           | C1                 | C1   | C5   | C1   |  |  |  |  |  |  |
| 7           | C1                 | C1   | C5   | C1   |  |  |  |  |  |  |
| 6           | C1                 | C1   | C5   | C1   |  |  |  |  |  |  |
| 5           | C1                 | C1   | C5   | C1   |  |  |  |  |  |  |
| 4           | C1                 | C1   | C5   | C1   |  |  |  |  |  |  |
| 3           | C1                 | C1   | C5   | C1   |  |  |  |  |  |  |
| 2           | C1                 | C1   | C5   | C1   |  |  |  |  |  |  |
| 1           | C1-G               | C1-G | C5   | C1   |  |  |  |  |  |  |

|             | BLOCK 20 (\$599982) |      |      |      |      |      |      |      |  |  |
|-------------|---------------------|------|------|------|------|------|------|------|--|--|
| UNIT<br>FLR | 45                  | 46   | 47   | 48   | 49   | 50   | 51   | 52   |  |  |
| 12          | B2-P                | C3-P | C3-P | B3-P | B3-P | C3-P | C3-P | B2-P |  |  |
| 11          | B2                  | C3   | C3   | B3   | B3   | C3   | C3   | B2   |  |  |
| 10          | B2                  | C3   | C3   | B3   | B3   | C3   | C3   | B2   |  |  |
| 9           | B2                  | C3   | C3   | B3   | B3   | C3   | C3   | B2   |  |  |
| 8           | B2                  | C3   | C3   | B3   | B3   | C3   | C3   | B2   |  |  |
| 7           | B2                  | C3   | C3   | B3   | B3   | C3   | C3   | B2   |  |  |
| 6           | B2                  | C3   | C3   | B3   | B3   | C3   | C3   | B2   |  |  |
| 5           | B2                  | C3   | C3   | B3   | B3   | C3   | C3   | B2   |  |  |
| 4           | B2                  | C3   | C3   | B3   | B3   | C3   | C3   | B2   |  |  |
| 3           | B2                  | C3   | C3   | B3   | B3   | C3   | C3   | B2   |  |  |
| 2           | B2                  | C3   | C3   | B3   | B3   | C3   | C3   | B2   |  |  |
| 1           | B2-G                | C3-G | C3-G |      |      | C3-G | C3-G | B2-G |  |  |

#### THE SIGNATURE SERIES

- B1 2-BEDROOM
- B2 2-BEDROOM+ST
- B3-2-BEDROOM+ST

| • |
|---|
|   |
|   |
|   |
|   |
|   |
|   |
|   |
|   |
|   |
|   |

|      | C1 - 3-BEDROOM       |
|------|----------------------|
| TUDY | C2-3-BEDROOM DELUXE  |
| TUDY | C3-3-BEDROOM DELUXE  |
|      | C4-3-BEDROOM PREMIUM |
|      | C5-3-BEDROOM PREMIUM |
|      | C6-3-BEDROOM PREMIUM |
|      |                      |

|             | BLOCK 22 (S599983) |      |      |      |  |  |  |  |  |
|-------------|--------------------|------|------|------|--|--|--|--|--|
| UNIT<br>FLR | 53                 | 54   | 55   | 56   |  |  |  |  |  |
| 12          | C1-P               | C1-P | C2-P | C5-P |  |  |  |  |  |
| 11          | C1                 | C1   | C2   | C5   |  |  |  |  |  |
| 10          | C1                 | C1   | C2   | C5   |  |  |  |  |  |
| 9           | C1                 | C1   | C2   | C5   |  |  |  |  |  |
| 8           | C1                 | C1   | C2   | C5   |  |  |  |  |  |
| 7           | C1                 | C1   | C2   | C5   |  |  |  |  |  |
| 6           | C1                 | C1   | C2   | C5   |  |  |  |  |  |
| 5           | C1                 | C1   | C2   | C5   |  |  |  |  |  |
| 4           | C1                 | C1   | C2   | C5   |  |  |  |  |  |
| 3           | C1                 | C1   | C2   | C5   |  |  |  |  |  |
| 2           | C1                 | C1   | C2   | C5   |  |  |  |  |  |
| 1           | C1-G               | C1-G | C2-G | C5-G |  |  |  |  |  |

#### THE LUXURY COLLECTION

- D1 4-BEDROOM DELUXE
- D2-4-BEDROOM DELUXE
- D3-4-BEDROOM PREMIUM
- **E1, E1-P** 5-BEDROOM PREMIUM
- **E2, E2-P** 5-BEDROOM PREMIUM