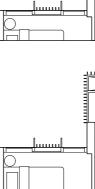

## TYPE B2

#### [2-BEDROOM + STUDY]

Inclusive of 7m<sup>2</sup> PES & 3m<sup>2</sup> AC Ledge BLOCK 6 #01-12\* BLOCK 18 #01-37, #01-44\* BLOCK 20 #01-45, #01-52\*

#### TYPE B2 69m<sup>2</sup> / 743ft<sup>2</sup>

Inclusive of 7m<sup>2</sup> Balcony & 3m<sup>2</sup> AC Ledge BLOCK 6 #02-12\* to #11-12\* BLOCK 12 #01-28\* to #11-28\* BLOCK 18 #02-37 to #11-37 BLOCK 18 #02-44\* to #11-44\* BLOCK 20 #02-45 to #11-45 BLOCK 20 #02-52\* to #11-52\*

#### TYPE B2-P 81m<sup>2</sup> / 872ft<sup>2</sup>

Inclusive of 12m<sup>2</sup> Strata Void, 7m<sup>2</sup> Balcony & 3m<sup>2</sup> AC Ledge BLOCK 6 #12-12\* BLOCK 12 #12-28\* BLOCK 18 #12-37, #12-44\* BLOCK 20 #12-45, #12-52\*

Dotted line denotes strata void complete with bulkhead at units  $#12-12^*$ ,  $#12-28^*$ , #12-37, #12-44\*, #12-45, #12-52\*