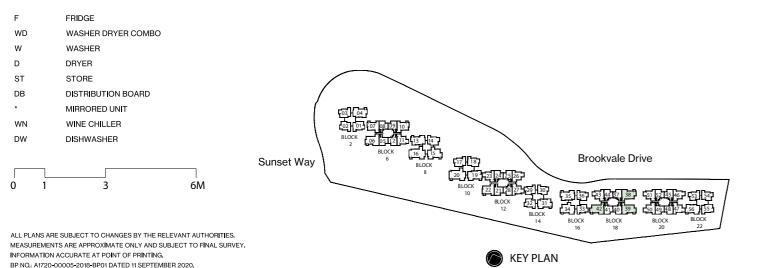

# SITE MAP |

- C7 Rock pool
- C8 Retreat pool

B2 Bbq deck with pavilion

- C14 Fitness trail
- C15 Jogging trail

Artist's impression

D12 River cascades

D6 Steam room

#### OTHER FACILITIES

- J1 Dry garden
- J2 Guardhouse
- J3 Residents' side gate
- J5 Electrical substation (Basement)
- J6 Bin centre (Basement)

Ventilation shaft

Water tank

BP Approval No. A1720-00005-2018-BP01 dated 11 Sep 2020