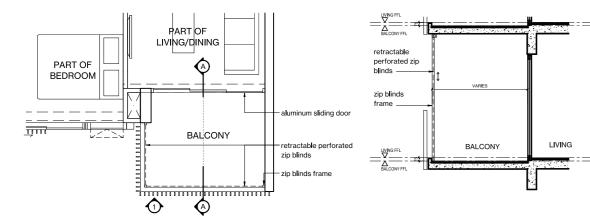

#### TYPE E2-P 208m<sup>2</sup> / 2239ft<sup>2</sup>

Inclusive of 24m<sup>2</sup> Strata Void, 6m<sup>2</sup> Private Lift Lobby, 21m<sup>2</sup> Balcony & 9m<sup>2</sup> AC Ledge BLOCK 6 #12-06

TYPICAL RETRACTABLE BALCONY SCREEN - PLAN

TYPICAL BALCONY SCREEN SECTION

**TYPICAL RETRACTABLE BALCONY SCREEN - ELEVATION** (FULLY DRAWN)

**TYPICAL RETRACTABLE BALCONY SCREEN - ELEVATION** (FULLY RETRACTED)

(FULLY DRAWN)

#### NOTES:

- 1. Zip blind is not provided for this development (unless otherwise stated).
- 2. The balcony shall not be enclosed unless the screen is approved by the relevant authorities.
- 3. Final selection of material, colour and detailing of the screen is subject to MCST approval.