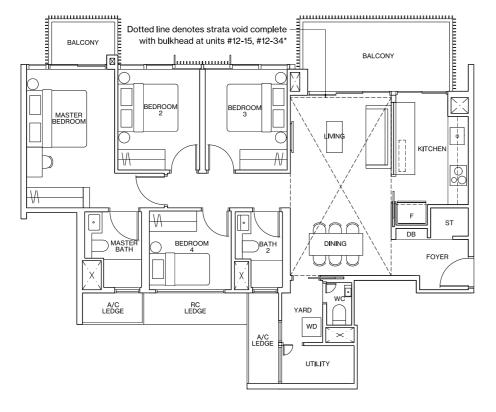

Dotted line denotes strata void complete with bulkhead at units  $#12-12^*$ ,  $#12-28^*$ , #12-37, #12-44\*, #12-45, #12-52\*