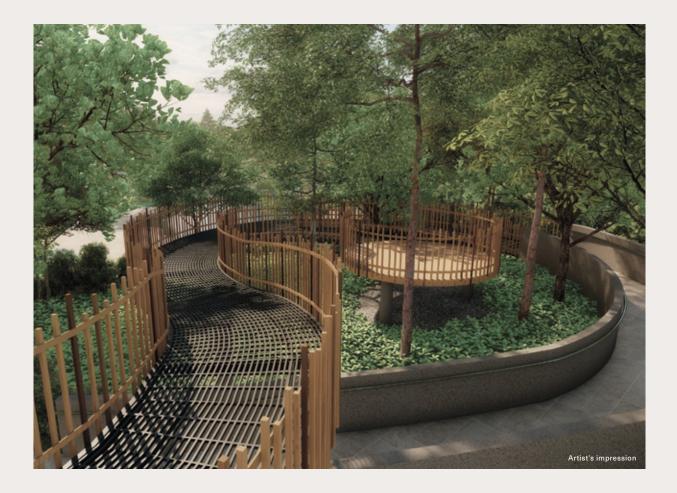

#### A WALK IN THE FOREST

Set amidst a grove of trees, the Elevated Walkway lets you admire the verdant landscaping from a vantage point on high.