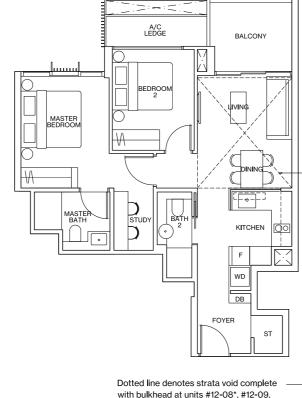

Dotted line denotes strata void complete with bulkhead at units  $#12-12^*$ ,  $#12-28^*$ , #12-37, #12-44\*, #12-45, #12-52\*