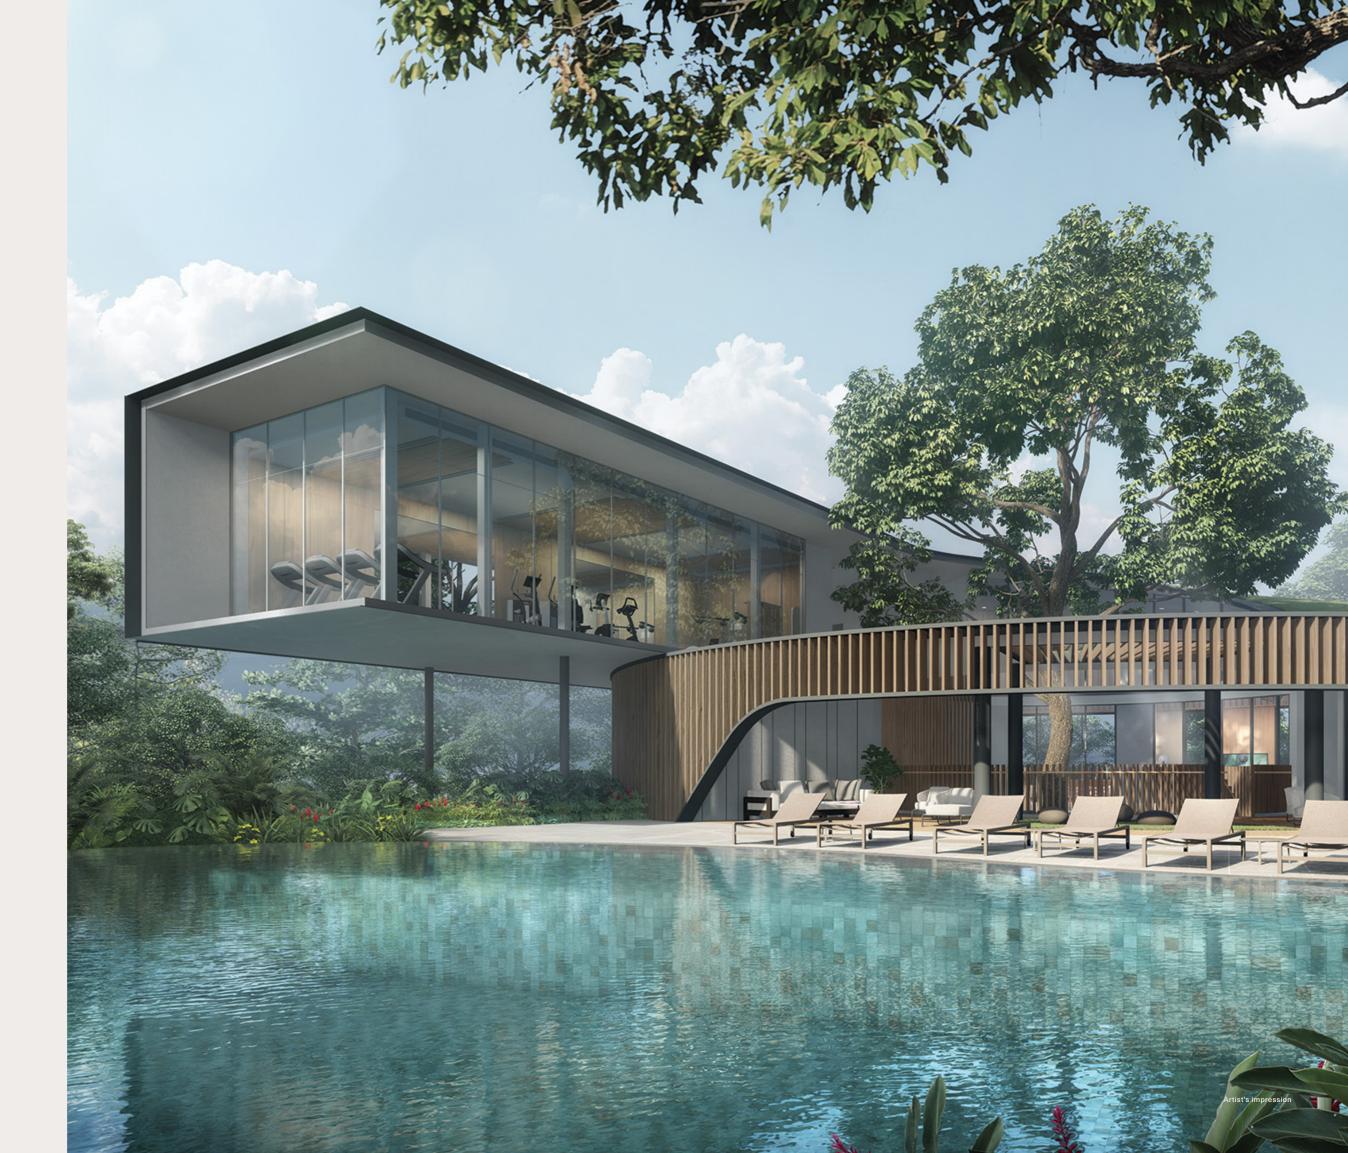

# LEISURE AND PLEASURE ALL YEAR ROUND

Take your time to explore the expansive grounds spanning over 340,000 square feet. Throughout, myriad water features and verdant foliage come together to recreate the atmosphere of a gentle forest complete with gurgling brooks.

#### GOODBYE STRESS

Soothe both mind and body at the Hydrotherapy Shower and Steam Room overlooking the tranquil Rock Pool.

GO GLAMPING

A magical sleep-under-the-stars experience at the **Glamping Deck**, no need to set up tent.

EXERCISE PARADISE

The **Gym** is decked out with state-of-the-art equipment from **Technogym** as well as an unbeatable pool view.