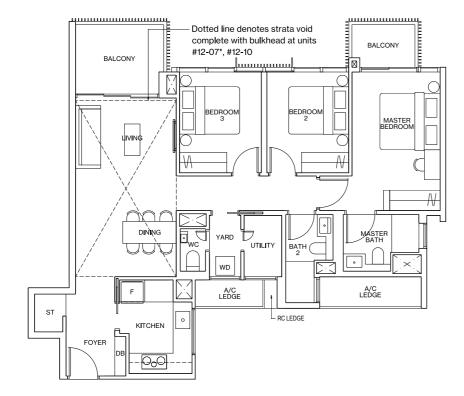

Dotted line denotes strata void complete with bulkhead at units  $#12-12^*$ ,  $#12-28^*$ , #12-37, #12-44\*, #12-45, #12-52\*

## TYPE B3

#### [2-BEDROOM + STUDY]

#### TYPE B3

70m<sup>2</sup> / 753ft<sup>2</sup> Inclusive of 6m<sup>2</sup> Balcony & 3m<sup>2</sup> AC Ledge BLOCK 6 #02-08\* to #11-08\* BLOCK 6 #02-09 to #11-09 BLOCK 12 #02-24\* to #11-24\* BLOCK 12 #02-25 to #11-25 BLOCK 18 #02-40\* to #11-40\* BLOCK 18 #02-41 to #11-41 BLOCK 20 #02-48\* to #11-48\* BLOCK 20 #02-49 to #11-49

## TYPE B3-P 82m<sup>2</sup> / 883ft<sup>2</sup>

Inclusive of 12m<sup>2</sup> Strata Void, 6m<sup>2</sup> Balcony & 3m<sup>2</sup> AC Ledge BLOCK 6 #12-08\*, #12-09 BLOCK 12 #12-24\*, #12-25 BLOCK 18 #12-40\*, #12-41 BLOCK 20 #12-48\*, #12-49

with bulkhead at units #12-08\*, #12-09, #12-24\*, #12-25, #12-40\*, #12-41, #12-48\*, #12-49

#12**-**54