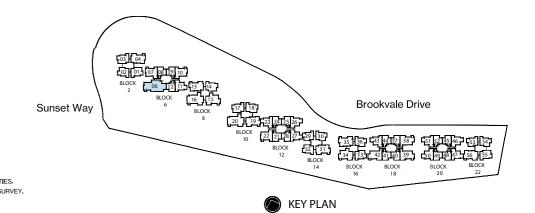

# SITE MAP |

- C7 Rock pool
- C8 Retreat pool

B2 Bbq deck with pavilion

- C14 Fitness trail
- C15 Jogging trail

Artist's impression

D12 River cascades

D6 Steam room

#### [ KI ]

- 11 The Field
- 12 Terraced seat
- 13 Leaf deck
- 14 Leaf deck with pavilion
- 15 Lawn mound

#### OTHER FACILITIES

- J1 Dry garden
- J2 Guardhouse
- J3 Residents' side gate
- J5 Electrical substation (Basement)
- J6 Bin centre (Basement)

Ventilation shaft

Water tank

BP Approval No. A1720-00005-2018-BP01 dated 11 Sep 2020