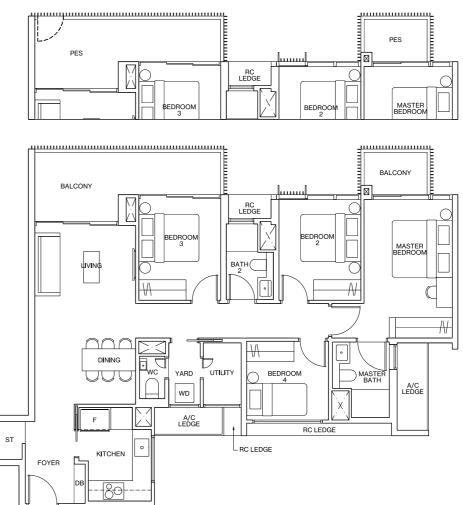

# TYPE D1

#### [4-BEDROOM DELUXE]

#### TYPE D1-G 116m<sup>2</sup> / 1249ft<sup>2</sup>

Inclusive of 15m<sup>2</sup> PES & 5m<sup>2</sup> AC Ledge BLOCK 6 #01-06

#### TYPE D1 116m<sup>2</sup> / 1249ft<sup>2</sup>

Inclusive of 15m<sup>2</sup> Balcony & 5m<sup>2</sup> AC Ledge BLOCK 6 #02-06 to #10-06

## TYPE D3

#### [4-BEDROOM PREMIUM]

#### TYPE D3-G 137m<sup>2</sup> / 1475ft<sup>2</sup>

Inclusive of 14m<sup>2</sup> PES & 6m<sup>2</sup> AC Ledge BLOCK 8 #01-16

#### TYPE D3 137m<sup>2</sup> / 1475ft<sup>2</sup>

Inclusive of 14m<sup>2</sup> Balcony & 6m<sup>2</sup> AC Ledge BLOCK 8 #02-16 to #11-16 BLOCK 10 #01-20 to #11-20

#### TYPE D3-P 159m<sup>2</sup> / 1711ft<sup>2</sup>

Inclusive of 22m<sup>2</sup> Strata Void, 14m<sup>2</sup> Balcony & 6m<sup>2</sup> AC Ledge BLOCK 8 #12-16 BLOCK 10 #12-20

[5-BEDROOM PREMIUM]