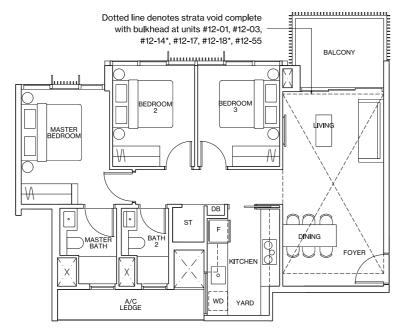

- Dotted line denotes strata void complete with bulkhead at units #12-02, #12-29\*, #12-30, #12-32, #12-33\*, #12-36, #12-53\*,

#### [3-BEDROOM DELUXE]

TYPE C2-G 87m<sup>2</sup> / 936ft<sup>2</sup>

TYPE C2

 Inclusive of 7m² PES & 5m² AC Ledge

 BLOCK 2
 #01-01, #01-03

 BLOCK 8
 #01-14\*

 BLOCK 10
 #01-17, #01-18\*

 BLOCK 22
 #01-55

87m<sup>2</sup> / 936ft<sup>2</sup> Inclusive of 7m<sup>2</sup> Balcony & 5m<sup>2</sup> AC Ledge BLOCK 2 #02-01 to #11-01 BLOCK 2 #02-03 to #11-03 BLOCK 8 #02-14\* to #11-13\* BLOCK 10 #02-17 to #11-17 BLOCK 10 #02-18\* to #11-18\* BLOCK 22 #02-55 to #11-55

#### TYPE C2-P 107m<sup>2</sup> / 1152ft<sup>2</sup>

Inclusive of 20m<sup>2</sup> Strata Void, 7m<sup>2</sup> Balcony & 5m<sup>2</sup> AC Ledge BLOCK 2 #12-01, #12-03 BLOCK 8 #12-14\* BLOCK 10 #12-17, #12-18\* BLOCK 22 #12-55