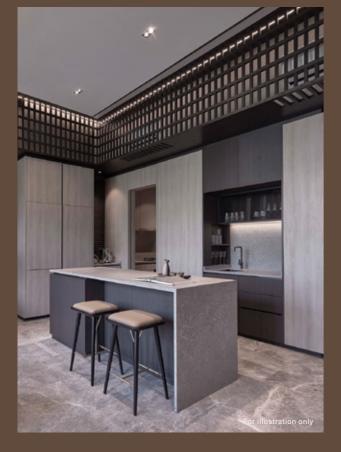

Having guests over? Selected units feature both wet and dry kitchens outfitted with wares from De Dietrich and Samsung, including two fridges and a wine chiller, letting you whip up a feast and entertain in style. Cleaning up is a breeze too with a dishwasher on hand.