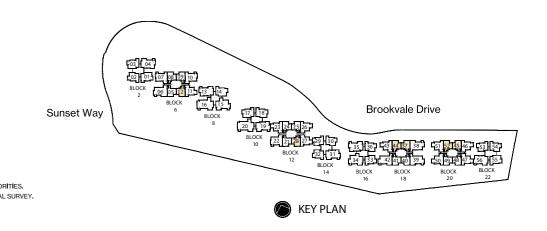

# UNIT DISTRIBUTION CHART

|             | BLOCK 2 (S599973) |      |      |      |  |  |  |  |  |
|-------------|-------------------|------|------|------|--|--|--|--|--|
| UNIT<br>FLR | 01                | 02   | 03   | 04   |  |  |  |  |  |
| 12          | C2-P              | C1-P | C2-P | C5-P |  |  |  |  |  |
| 11          | C2                | C1   | C2   | C5   |  |  |  |  |  |
| 10          | C2                | C1   | C2   | C5   |  |  |  |  |  |
| 9           | C2                | C1   | C2   | C5   |  |  |  |  |  |
| 8           | C2                | C1   | C2   | C5   |  |  |  |  |  |
| 7           | C2                | C1   | C2   | C5   |  |  |  |  |  |
| 6           | C2                | C1   | C2   | C5   |  |  |  |  |  |
| 5           | C2                | C1   | C2   | C5   |  |  |  |  |  |
| 4           | C2                | C1   | C2   | C5   |  |  |  |  |  |
| 3           | C2                | C1   | C2   | C5   |  |  |  |  |  |
| 2           | C2                | C1   | C2   | C5   |  |  |  |  |  |
| 1           | C2-G              | C1-G | C2-G | C5-G |  |  |  |  |  |

| 4           | C2   | C1         | C2      | C5   |
|-------------|------|------------|---------|------|
| 3           | C2   | C1         | C2      | C5   |
| 2           | C2   | C1         | C2      | C5   |
| 1           | C2-G | C1-G       | C2-G    | C5-G |
|             |      |            |         |      |
|             | BLO  | DCK 10 (SE | 599977) |      |
| UNIT<br>FLR | 17   | 18         | 19      | 20   |
| 12          | C2-P | C2-P       | C5-P    | D3-P |
| 11          | C2   | C2         | C5      | D3   |
| 10          | C2   | C2         | C5      | D3   |
| 9           | C2   | C2         | C5      | D3   |
| 8           | C2   | C2         | C5      | D3   |
| 7           | C2   | C2         | C5      | D3   |
| 6           | C2   | C2         | C5      | D3   |
| 5           | C2   | C2         | C5      | D3   |
| 4           | C2   | C2         | C5      | D3   |
| 3           | C2   | C2         | C5      | D3   |

C5 D3

C5 D3

2

1

C2

C2-G

|             | BLOCK 16 (S599980) |      |      |      |  |  |  |  |  |
|-------------|--------------------|------|------|------|--|--|--|--|--|
| UNIT<br>FLR | 33                 | 34   | 35   | 36   |  |  |  |  |  |
| 12          | C1-P               | D2-P | C5-P | C1-P |  |  |  |  |  |
| 11          | C1                 | D2   | C5   | C1   |  |  |  |  |  |
| 10          | C1                 | D2   | C5   | C1   |  |  |  |  |  |
| 9           | C1                 | D2   | C5   | C1   |  |  |  |  |  |
| 8           | C1                 | D2   | C5   | C1   |  |  |  |  |  |
| 7           | C1                 | D2   | C5   | C1   |  |  |  |  |  |
| 6           | C1                 | D2   | C5   | C1   |  |  |  |  |  |
| 5           | C1                 | D2   | C5   | C1   |  |  |  |  |  |
| 4           | C1                 | D2   | C5   | C1   |  |  |  |  |  |
| 3           | C1                 | D2   | C5   | C1   |  |  |  |  |  |
| 2           | C1                 | D2   | C5   | C1   |  |  |  |  |  |
| 1           | C1-G               | D2-G | C5-G | C1-G |  |  |  |  |  |

C2

C2-G

|             | BLOCK 6 (599975) |      |      |      |      |      |      |      |  |
|-------------|------------------|------|------|------|------|------|------|------|--|
| UNIT<br>FLR | 05               | 06   | 07   | 08   | 09   | 10   | 11   | 12   |  |
| 12          | E2               | 2-P  | C4-P | B3-P | B3-P | C4-P | C3-P | B2-P |  |
| 11          | E                | 2    | C4   | B3   | B3   | C4   | C3   | B2   |  |
| 10          | B1               | D1   | C4   | B3   | B3   | C4   | C3   | B2   |  |
| 9           | B1               | D1   | C4   | B3   | B3   | C4   | C3   | B2   |  |
| 8           | B1               | D1   | C4   | B3   | B3   | C4   | C3   | B2   |  |
| 7           | B1               | D1   | C4   | B3   | B3   | C4   | C3   | B2   |  |
| 6           | B1               | D1   | C4   | B3   | B3   | C4   | C3   | B2   |  |
| 5           | B1               | D1   | C4   | B3   | B3   | C4   | C3   | B2   |  |
| 4           | B1               | D1   | C4   | B3   | B3   | C4   | C3   | B2   |  |
| 3           | B1               | D1   | C4   | B3   | B3   | C4   | C3   | B2   |  |
| 2           | B1               | D1   | C4   | B3   | B3   | C4   | C3   | B2   |  |
| 1           | B1-G             | D1-G | C4-G |      |      | C4-G | C3-G | B2-G |  |

|             | BLOCK 12 (\$599978) |    |      |      |      |      |      |      |  |  |
|-------------|---------------------|----|------|------|------|------|------|------|--|--|
| UNIT<br>FLR | 21                  | 22 | 23   | 24   | 25   | 26   | 27   | 28   |  |  |
| 12          | E1                  | -P | C3-P | B3-P | B3-P | C3-P | C3-P | B2-P |  |  |
| 11          | E                   | 1  | C3   | B3   | B3   | C3   | C3   | B2   |  |  |
| 10          | B1                  | C4 | C3   | B3   | B3   | C3   | C3   | B2   |  |  |
| 9           | B1                  | C4 | C3   | B3   | B3   | C3   | C3   | B2   |  |  |
| 8           | B1                  | C4 | C3   | B3   | B3   | C3   | C3   | B2   |  |  |
| 7           | B1                  | C4 | C3   | B3   | B3   | C3   | C3   | B2   |  |  |
| 6           | B1                  | C4 | C3   | B3   | B3   | C3   | C3   | B2   |  |  |
| 5           | B1                  | C4 | C3   | B3   | B3   | C3   | C3   | B2   |  |  |
| 4           | B1                  | C4 | C3   | B3   | B3   | C3   | C3   | B2   |  |  |
| 3           | B1                  | C4 | C3   | B3   | B3   | C3   | C3   | B2   |  |  |
| 2           | B1                  | C4 | C3   | B3   | B3   | C3   | C3   | B2   |  |  |
| 1           | B1                  | C4 | C3-G |      |      | C3-G | C3   | B2   |  |  |

|             | BLOCK 18 (\$599981) |      |      |      |      |      |      |      |  |  |
|-------------|---------------------|------|------|------|------|------|------|------|--|--|
| UNIT<br>FLR | 37                  | 38   | 39   | 40   | 41   | 42   | 43   | 44   |  |  |
| 12          | B2-P                | C6-P | C6-P | B3-P | B3-P | C6-P | C3-P | B2-P |  |  |
| 11          | B2                  | C6   | C6   | B3   | B3   | C6   | C3   | B2   |  |  |
| 10          | B2                  | C6   | C6   | B3   | B3   | C6   | C3   | B2   |  |  |
| 9           | B2                  | C6   | C6   | B3   | B3   | C6   | C3   | B2   |  |  |
| 8           | B2                  | C6   | C6   | B3   | B3   | C6   | C3   | B2   |  |  |
| 7           | B2                  | C6   | C6   | B3   | B3   | C6   | C3   | B2   |  |  |
| 6           | B2                  | C6   | C6   | B3   | B3   | C6   | C3   | B2   |  |  |
| 5           | B2                  | C6   | C6   | B3   | B3   | C6   | C3   | B2   |  |  |
| 4           | B2                  | C6   | C6   | B3   | B3   | C6   | C3   | B2   |  |  |
| 3           | B2                  | C6   | C6   | B3   | B3   | C6   | C3   | B2   |  |  |
| 2           | B2                  | C6   | C6   | B3   | B3   | C6   | C3   | B2   |  |  |
| 1           | B2-G                | C6-G | C6-G |      |      | C6-G | C3-G | B2-G |  |  |

| BLOCK 8 (S599976) |      |      |      |      |  |  |  |  |
|-------------------|------|------|------|------|--|--|--|--|
| UNIT              | 13   | 14   | 15   | 16   |  |  |  |  |
| 12                | C5-P | C2-P | D2-P | D3-P |  |  |  |  |
| 11                | C5   | C2   | D2   | D3   |  |  |  |  |
| 10                | C5   | C2   | D2   | D3   |  |  |  |  |
| 9                 | C5   | C2   | D2   | D3   |  |  |  |  |
| 8                 | C5   | C2   | D2   | D3   |  |  |  |  |
| 7                 | C5   | C2   | D2   | D3   |  |  |  |  |
| 6                 | C5   | C2   | D2   | D3   |  |  |  |  |
| 5                 | C5   | C2   | D2   | D3   |  |  |  |  |
| 4                 | C5   | C2   | D2   | D3   |  |  |  |  |
| 3                 | C5   | C2   | D2   | D3   |  |  |  |  |
| 2                 | C5   | C2   | D2   | D3   |  |  |  |  |
| 1                 | C5-G | C2-G | D2-G | D3-G |  |  |  |  |
|                   |      |      |      |      |  |  |  |  |

|             | BLOCK 14 (S599979) |      |      |      |  |  |  |  |  |  |
|-------------|--------------------|------|------|------|--|--|--|--|--|--|
| UNIT<br>FLR | 29                 | 30   | 31   | 32   |  |  |  |  |  |  |
| 12          | C1-P               | C1-P | C5-P | C1-P |  |  |  |  |  |  |
| 11          | C1                 | C1   | C5   | C1   |  |  |  |  |  |  |
| 10          | C1                 | C1   | C5   | C1   |  |  |  |  |  |  |
| 9           | C1                 | C1   | C5   | C1   |  |  |  |  |  |  |
| 8           | C1                 | C1   | C5   | C1   |  |  |  |  |  |  |
| 7           | C1                 | C1   | C5   | C1   |  |  |  |  |  |  |
| 6           | C1                 | C1   | C5   | C1   |  |  |  |  |  |  |
| 5           | C1                 | C1   | C5   | C1   |  |  |  |  |  |  |
| 4           | C1                 | C1   | C5   | C1   |  |  |  |  |  |  |
| 3           | C1                 | C1   | C5   | C1   |  |  |  |  |  |  |
| 2           | C1                 | C1   | C5   | C1   |  |  |  |  |  |  |
| 1           | C1-G               | C1-G | C5   | C1   |  |  |  |  |  |  |

|             | BLOCK 20 (\$599982) |      |      |      |      |      |      |      |  |  |
|-------------|---------------------|------|------|------|------|------|------|------|--|--|
| UNIT<br>FLR | 45                  | 46   | 47   | 48   | 49   | 50   | 51   | 52   |  |  |
| 12          | B2-P                | C3-P | C3-P | B3-P | B3-P | C3-P | C3-P | B2-P |  |  |
| 11          | B2                  | C3   | C3   | B3   | B3   | C3   | C3   | B2   |  |  |
| 10          | B2                  | C3   | C3   | B3   | B3   | C3   | C3   | B2   |  |  |
| 9           | B2                  | C3   | C3   | B3   | B3   | C3   | C3   | B2   |  |  |
| 8           | B2                  | C3   | C3   | B3   | B3   | C3   | C3   | B2   |  |  |
| 7           | B2                  | C3   | C3   | B3   | B3   | C3   | C3   | B2   |  |  |
| 6           | B2                  | C3   | C3   | B3   | B3   | C3   | C3   | B2   |  |  |
| 5           | B2                  | C3   | C3   | B3   | B3   | C3   | C3   | B2   |  |  |
| 4           | B2                  | C3   | C3   | B3   | B3   | C3   | C3   | B2   |  |  |
| 3           | B2                  | C3   | C3   | B3   | B3   | C3   | C3   | B2   |  |  |
| 2           | B2                  | C3   | C3   | B3   | B3   | C3   | C3   | B2   |  |  |
| 1           | B2-G                | C3-G | C3-G |      |      | C3-G | C3-G | B2-G |  |  |

|             | BLOCK 22 (S599983) |      |      |      |  |  |  |  |  |
|-------------|--------------------|------|------|------|--|--|--|--|--|
| UNIT<br>FLR | 53                 | 54   | 55   | 56   |  |  |  |  |  |
| 12          | C1-P               | C1-P | C2-P | C5-P |  |  |  |  |  |
| 11          | C1                 | C1   | C2   | C5   |  |  |  |  |  |
| 10          | C1                 | C1   | C2   | C5   |  |  |  |  |  |
| 9           | C1                 | C1   | C2   | C5   |  |  |  |  |  |
| 8           | C1                 | C1   | C2   | C5   |  |  |  |  |  |
| 7           | C1                 | C1   | C2   | C5   |  |  |  |  |  |
| 6           | C1                 | C1   | C2   | C5   |  |  |  |  |  |
| 5           | C1                 | C1   | C2   | C5   |  |  |  |  |  |
| 4           | C1                 | C1   | C2   | C5   |  |  |  |  |  |
| 3           | C1                 | C1   | C2   | C5   |  |  |  |  |  |
| 2           | C1                 | C1   | C2   | C5   |  |  |  |  |  |
| 1           | C1-G               | C1-G | C2-G | C5-G |  |  |  |  |  |