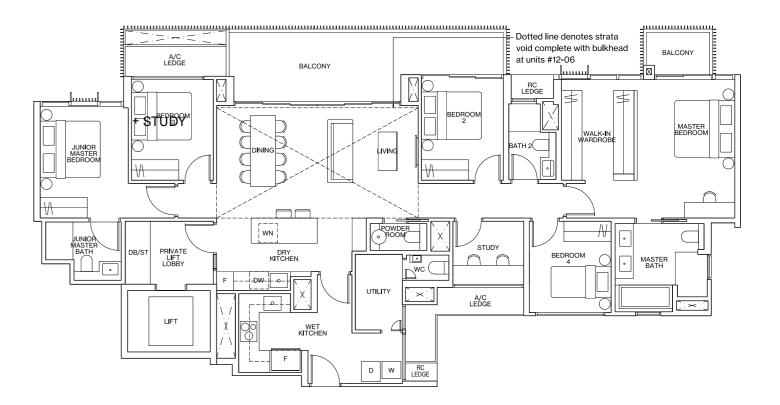

#### 4 & 5 - B E D R O O M

Created for the multi-generational family and those who simply like living large, these luxurious units are the epitome of form and function. Welcome home to an uncommon spaciousness and exclusivity, starting with your own private lift lobby\*. Adjacent to the living area finished in fine marble, a super-sized balcony serves as its extension or as an al fresco dining spot.

Having guests over? Selected units feature both wet and dry kitchens outfitted with wares from De Dietrich and Samsung, including two fridges and a wine chiller, letting you whip up a feast and entertain in style. Cleaning up is a breeze too with a dishwasher on hand.

At the end of the day, retreat to wellappointed rooms, most of which are designed to accommodate a queen bed at the very least. In some units, a walk-in wardrobe adds a sartorial touch. For those to whom bath time is a ritual, luxuriate in elegant wares from Laufen and Hansgrohe, with selected units offering a full-sized bath and a dual-basin vanity.

Note: Provisions vary across unit types, please see floor plans for details. \*Exclusive to 5-bedroom units only.