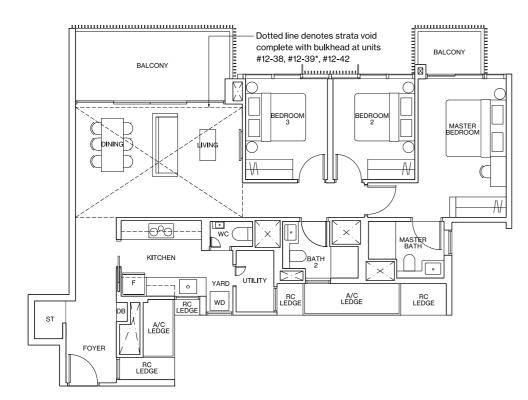

# TYPE C1

#### [3-BEDROOM]

Inclusive of 7m<sup>2</sup> PES & 5m<sup>2</sup> AC Ledge BLOCK 2 #01-02 BLOCK 14 #01-29\*, #01-30 BLOCK 16 #01-33\*, #01-36 BLOCK 22 #01-53\*, #01-54

#### TYPE C1 80m<sup>2</sup> / 861ft<sup>2</sup>

| Inclusive of | 7m <sup>2</sup> Balcony & 5m <sup>2</sup> AC Ledge |
|--------------|----------------------------------------------------|
| BLOCK 2      | #02-02 to #11-02                                   |
| BLOCK 14     | #02-29* to #11-29*                                 |
| BLOCK 14     | #02-30 to #11-30                                   |
| BLOCK 14     | #01-32 to #11-32                                   |
| BLOCK 16     | #02-33* to #11-33*                                 |
| BLOCK 16     | #02-36 to #11-36                                   |
| BLOCK 22     | #02-53* to #11-53*                                 |
| BLOCK 22     | #02-54 to #11-54                                   |
|              |                                                    |

### TYPE C1-P 96m<sup>2</sup> / 1033ft<sup>2</sup>

Inclusive of 16m<sup>2</sup> Strata Void, 7m<sup>2</sup> Balcony & 5m<sup>2</sup> AC Ledge BLOCK 2 #12-02 BLOCK 14 #12-29\*, #12-30, #12-32 BLOCK 16 #12-33\*, #12-36 BLOCK 22 #12-53\*, #12-54