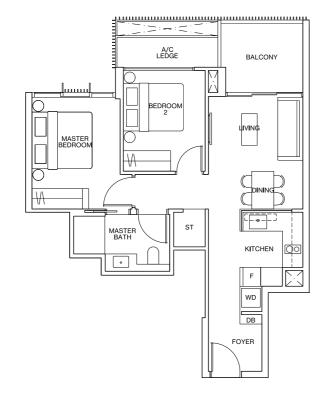

# TYPE C1

#### [3-BEDROOM]

Inclusive of 7m<sup>2</sup> PES & 5m<sup>2</sup> AC Ledge BLOCK 2 #01-02 BLOCK 14 #01-29\*, #01-30 BLOCK 16 #01-33\*, #01-36 BLOCK 22 #01-53\*, #01-54

#### TYPE C1 80m<sup>2</sup> / 861ft<sup>2</sup>

| Inclusive of | 7m <sup>2</sup> Balcony & 5m <sup>2</sup> AC Ledge |
|--------------|----------------------------------------------------|
| BLOCK 2      | #02-02 to #11-02                                   |
| BLOCK 14     | #02-29* to #11-29*                                 |
| BLOCK 14     | #02-30 to #11-30                                   |
| BLOCK 14     | #01-32 to #11-32                                   |
| BLOCK 16     | #02-33* to #11-33*                                 |
| BLOCK 16     | #02-36 to #11-36                                   |
| BLOCK 22     | #02-53* to #11-53*                                 |
| BLOCK 22     | #02-54 to #11-54                                   |
|              |                                                    |

### TYPE C1-P 96m<sup>2</sup> / 1033ft<sup>2</sup>

Inclusive of 16m<sup>2</sup> Strata Void, 7m<sup>2</sup> Balcony & 5m<sup>2</sup> AC Ledge BLOCK 2 #12-02 BLOCK 14 #12-29\*, #12-30, #12-32 BLOCK 16 #12-33\*, #12-36 BLOCK 22 #12-53\*, #12-54