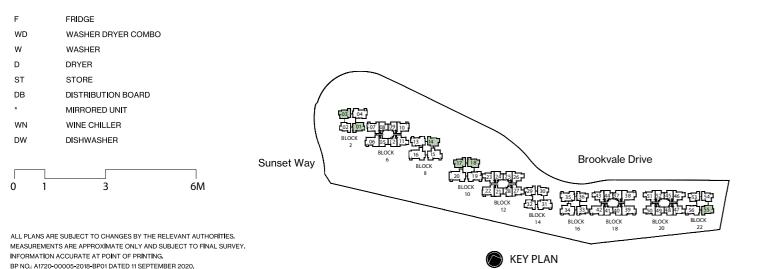

#### LEGEND FRIDGE F WASHER DRYER COMBO WD WASHER W DRYER D ST STORE DB DISTRIBUTION BOARD \* MIRRORED UNIT WN WINE CHILLER DW DISHWASHER Brookvale Drive Sunset Way 3 6M (35)[36] (43)(44)[87] 38 (34)[33](42)(41)(40)[39] (34)[33](42)(41)(40)[39] ALL PLANS ARE SUBJECT TO CHANGES BY THE RELEVANT AUTHORITIES.

MEASUREMENTS ARE APPROXIMATE ONLY AND SUBJECT TO FINAL SURVEY. INFORMATION ACCURATE AT POINT OF PRINTING. BP NO.: A1720-00005-2018-BP01 DATED 11 SEPTEMBER 2020.

KEY PLAN

#### LEGEND

| F   | FRIDGE             |    |
|-----|--------------------|----|
| WD  | WASHER DRYER COMBO |    |
| W   | WASHER             |    |
| D   | DRYER              |    |
| ST  | STORE              |    |
| DB  | DISTRIBUTION BOARD |    |
| *   | MIRRORED UNIT      |    |
| WN  | WINE CHILLER       |    |
| DW  | DISHWASHER         |    |
|     |                    |    |
|     |                    |    |
| 0 1 | 3                  | 6M |

ALL PLANS ARE SUBJECT TO CHANGES BY THE RELEVANT AUTHORITIES. MEASUREMENTS ARE APPROXIMATE ONLY AND SUBJECT TO FINAL SURVEY. INFORMATION ACCURATE AT POINT OF PRINTING. BP NO.: A1720-00005-2018-BP01 DATED 11 SEPTEMBER 2020.