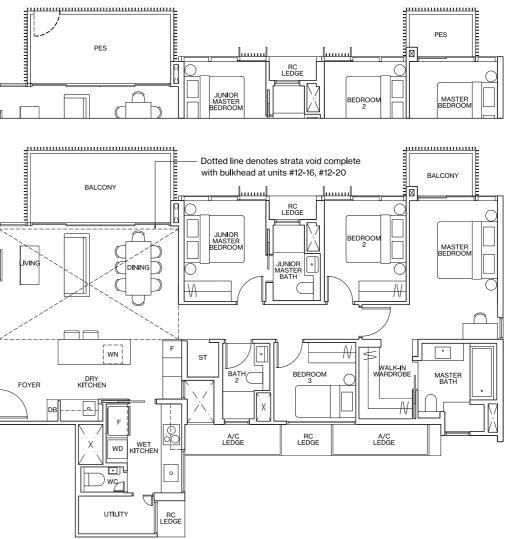

Dotted line denotes strata void complete with bulkhead at units  $#12-12^*$ ,  $#12-28^*$ , #12-37, #12-44\*, #12-45, #12-52\*

with bulkhead at units #12-08\*, #12-09, #12-24\*, #12-25, #12-40\*, #12-41, #12-48\*, #12-49

#12**-**54