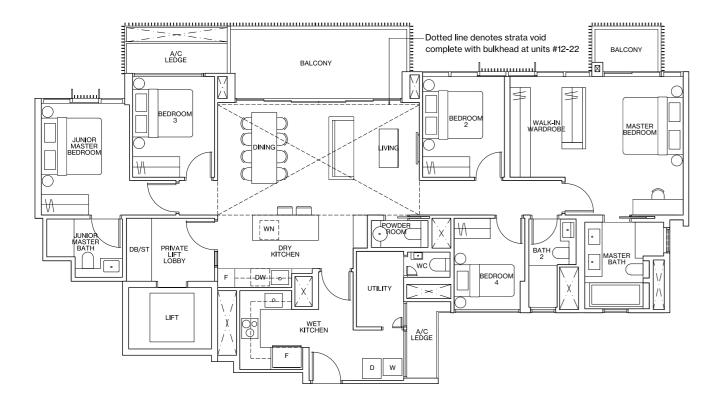

#### 4 & 5 - B E D R O O M

Created for the multi-generational family and those who simply like living large, these luxurious units are the epitome of form and function. Welcome home to an uncommon spaciousness and exclusivity, starting with your own private lift lobby\*. Adjacent to the living area finished in fine marble, a super-sized balcony serves as its extension or as an al fresco dining spot.

Having guests over? Selected units feature both wet and dry kitchens outfitted with wares from De Dietrich and Samsung, including two fridges and a wine chiller, letting you whip up a feast and entertain in style. Cleaning up is a breeze too with a dishwasher on hand.

At the end of the day, retreat to wellappointed rooms, most of which are designed to accommodate a queen bed at the very least. In some units, a walk-in wardrobe adds a sartorial touch. For those to whom bath time is a ritual, luxuriate in elegant wares from Laufen and Hansgrohe, with selected units offering a full-sized bath and a dual-basin vanity.

Note: Provisions vary across unit types, please see floor plans for details. \*Exclusive to 5-bedroom units only.