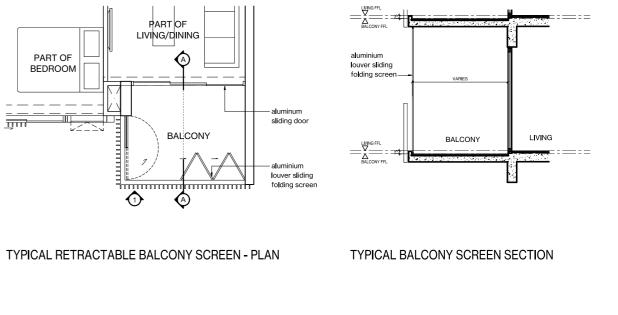

## APPROVED BALCONY SCREEN

(FULLY RETRACTED)

1. Aluminium louver sliding folding screen is not provided for this development (unless otherwise stated).

2. The balcony shall not be enclosed unless the screen is approved by the relevant authorities.

3. Final selection of material, colour and detailing of the screen is subject to MCST approval.

Owner to engage the developer's appointed contractor and/or their own contractor to install the screen.

Measurements are approximate only and subject to final survey.