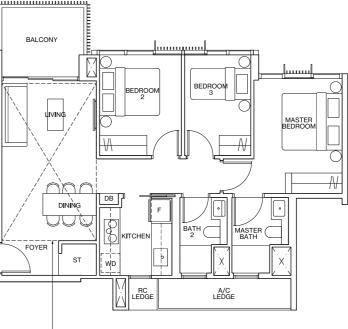

#### 4 & 5 - B E D R O O M

Created for the multi-generational family and those who simply like living large, these luxurious units are the epitome of form and function. Welcome home to an uncommon spaciousness and exclusivity, starting with your own private lift lobby\*. Adjacent to the living area finished in fine marble, a super-sized balcony serves as its extension or as an al fresco dining spot.

Having guests over? Selected units feature both wet and dry kitchens outfitted with wares from De Dietrich and Samsung, including two fridges and a wine chiller, letting you whip up a feast and entertain in style. Cleaning up is a breeze too with a dishwasher on hand.

At the end of the day, retreat to wellappointed rooms, most of which are designed to accommodate a queen bed at the very least. In some units, a walk-in wardrobe adds a sartorial touch. For those to whom bath time is a ritual, luxuriate in elegant wares from Laufen and Hansgrohe, with selected units offering a full-sized bath and a dual-basin vanity.

Note: Provisions vary across unit types, please see floor plans for details. \*Exclusive to 5-bedroom units only.