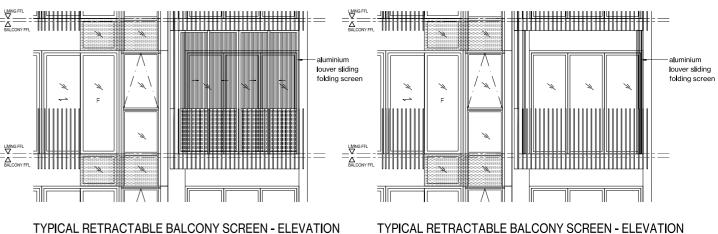

#### TYPE E2-P 208m<sup>2</sup> / 2239ft<sup>2</sup>

Inclusive of 24m<sup>2</sup> Strata Void, 6m<sup>2</sup> Private Lift Lobby, 21m<sup>2</sup> Balcony & 9m<sup>2</sup> AC Ledge BLOCK 6 #12-06

TYPICAL RETRACTABLE BALCONY SCREEN - PLAN

TYPICAL BALCONY SCREEN SECTION

**TYPICAL RETRACTABLE BALCONY SCREEN - ELEVATION** (FULLY DRAWN)

**TYPICAL RETRACTABLE BALCONY SCREEN - ELEVATION** (FULLY RETRACTED)

(FULLY DRAWN)

#### NOTES:

- 1. Zip blind is not provided for this development (unless otherwise stated).
- 2. The balcony shall not be enclosed unless the screen is approved by the relevant authorities.
- 3. Final selection of material, colour and detailing of the screen is subject to MCST approval.

## APPROVED BALCONY SCREEN

(FULLY RETRACTED)

1. Aluminium louver sliding folding screen is not provided for this development (unless otherwise stated).

2. The balcony shall not be enclosed unless the screen is approved by the relevant authorities.

3. Final selection of material, colour and detailing of the screen is subject to MCST approval.

Owner to engage the developer's appointed contractor and/or their own contractor to install the screen.

Measurements are approximate only and subject to final survey.