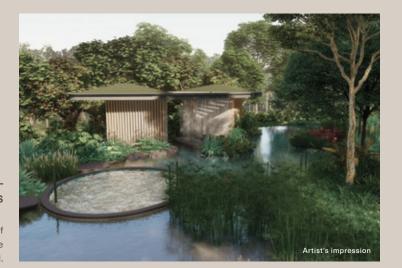

#### PULL UP AND FEEL

#### THE BUSTLE OF THE WORLD RECEDE.

Reminiscent of a modern luxury retreat, the architecture and landscaping at Ki Residences at Brookvale bring to mind a Japanese-inspired sensibility.

Like an ensō, the drawing of a circle in one continuous stroke, the graceful sweep of the Entrance Plaza welcomes residents and guests alike. Together with the extensive use of materials like timber and stone, these fluid lines and organic shapes further add to the sense of harmony with Nature.