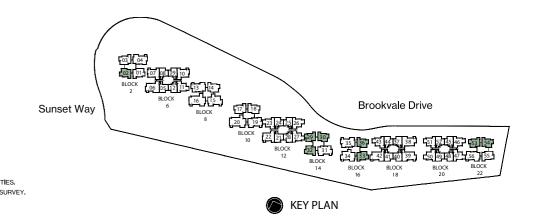

# UNIT DISTRIBUTION CHART

|             | BLOCK 2 (S599973) |      |      |      |  |  |  |  |  |
|-------------|-------------------|------|------|------|--|--|--|--|--|
| UNIT<br>FLR | 01                | 02   | 03   | 04   |  |  |  |  |  |
| 12          | C2-P              | C1-P | C2-P | C5-P |  |  |  |  |  |
| 11          | C2                | C1   | C2   | C5   |  |  |  |  |  |
| 10          | C2                | C1   | C2   | C5   |  |  |  |  |  |
| 9           | C2                | C1   | C2   | C5   |  |  |  |  |  |
| 8           | C2                | C1   | C2   | C5   |  |  |  |  |  |
| 7           | C2                | C1   | C2   | C5   |  |  |  |  |  |
| 6           | C2                | C1   | C2   | C5   |  |  |  |  |  |
| 5           | C2                | C1   | C2   | C5   |  |  |  |  |  |
| 4           | C2                | C1   | C2   | C5   |  |  |  |  |  |
| 3           | C2                | C1   | C2   | C5   |  |  |  |  |  |
| 2           | C2                | C1   | C2   | C5   |  |  |  |  |  |
| 1           | C2-G              | C1-G | C2-G | C5-G |  |  |  |  |  |

| 4           | C2   | C1         | C2      | C5   |
|-------------|------|------------|---------|------|
| 3           | C2   | C1         | C2      | C5   |
| 2           | C2   | C1         | C2      | C5   |
| 1           | C2-G | C1-G       | C2-G    | C5-G |
|             |      |            |         |      |
|             | BLO  | DCK 10 (SE | 599977) |      |
| UNIT<br>FLR | 17   | 18         | 19      | 20   |
| 12          | C2-P | C2-P       | C5-P    | D3-P |
| 11          | C2   | C2         | C5      | D3   |
| 10          | C2   | C2         | C5      | D3   |
| 9           | C2   | C2         | C5      | D3   |
| 8           | C2   | C2         | C5      | D3   |
| 7           | C2   | C2         | C5      | D3   |
| 6           | C2   | C2         | C5      | D3   |
| 5           | C2   | C2         | C5      | D3   |
| 4           | C2   | C2         | C5      | D3   |
| 3           | C2   | C2         | C5      | D3   |

C5 D3

C5 D3

2

1

C2

C2-G

|             | BLOCK 16 (S599980) |      |      |      |  |  |  |  |  |
|-------------|--------------------|------|------|------|--|--|--|--|--|
| UNIT<br>FLR | 33                 | 34   | 35   | 36   |  |  |  |  |  |
| 12          | C1-P               | D2-P | C5-P | C1-P |  |  |  |  |  |
| 11          | C1                 | D2   | C5   | C1   |  |  |  |  |  |
| 10          | C1                 | D2   | C5   | C1   |  |  |  |  |  |
| 9           | C1                 | D2   | C5   | C1   |  |  |  |  |  |
| 8           | C1                 | D2   | C5   | C1   |  |  |  |  |  |
| 7           | C1                 | D2   | C5   | C1   |  |  |  |  |  |
| 6           | C1                 | D2   | C5   | C1   |  |  |  |  |  |
| 5           | C1                 | D2   | C5   | C1   |  |  |  |  |  |
| 4           | C1                 | D2   | C5   | C1   |  |  |  |  |  |
| 3           | C1                 | D2   | C5   | C1   |  |  |  |  |  |
| 2           | C1                 | D2   | C5   | C1   |  |  |  |  |  |
| 1           | C1-G               | D2-G | C5-G | C1-G |  |  |  |  |  |

C2

C2-G

|             | BLOCK 6 (599975) |      |      |      |      |      |      |      |  |
|-------------|------------------|------|------|------|------|------|------|------|--|
| UNIT<br>FLR | 05               | 06   | 07   | 08   | 09   | 10   | 11   | 12   |  |
| 12          | E2               | 2-P  | C4-P | B3-P | B3-P | C4-P | C3-P | B2-P |  |
| 11          | E                | 2    | C4   | B3   | B3   | C4   | C3   | B2   |  |
| 10          | B1               | D1   | C4   | B3   | B3   | C4   | C3   | B2   |  |
| 9           | B1               | D1   | C4   | B3   | B3   | C4   | C3   | B2   |  |
| 8           | B1               | D1   | C4   | B3   | B3   | C4   | C3   | B2   |  |
| 7           | B1               | D1   | C4   | B3   | B3   | C4   | C3   | B2   |  |
| 6           | B1               | D1   | C4   | B3   | B3   | C4   | C3   | B2   |  |
| 5           | B1               | D1   | C4   | B3   | B3   | C4   | C3   | B2   |  |
| 4           | B1               | D1   | C4   | B3   | B3   | C4   | C3   | B2   |  |
| 3           | B1               | D1   | C4   | B3   | B3   | C4   | C3   | B2   |  |
| 2           | B1               | D1   | C4   | B3   | B3   | C4   | C3   | B2   |  |
| 1           | B1-G             | D1-G | C4-G |      |      | C4-G | C3-G | B2-G |  |

|             | BLOCK 12 (\$599978) |    |      |      |      |      |      |      |  |  |
|-------------|---------------------|----|------|------|------|------|------|------|--|--|
| UNIT<br>FLR | 21                  | 22 | 23   | 24   | 25   | 26   | 27   | 28   |  |  |
| 12          | E1                  | -P | C3-P | B3-P | B3-P | C3-P | C3-P | B2-P |  |  |
| 11          | E                   | 1  | C3   | B3   | B3   | C3   | C3   | B2   |  |  |
| 10          | B1                  | C4 | C3   | B3   | B3   | C3   | C3   | B2   |  |  |
| 9           | B1                  | C4 | C3   | B3   | B3   | C3   | C3   | B2   |  |  |
| 8           | B1                  | C4 | C3   | B3   | B3   | C3   | C3   | B2   |  |  |
| 7           | B1                  | C4 | C3   | B3   | B3   | C3   | C3   | B2   |  |  |
| 6           | B1                  | C4 | C3   | B3   | B3   | C3   | C3   | B2   |  |  |
| 5           | B1                  | C4 | C3   | B3   | B3   | C3   | C3   | B2   |  |  |
| 4           | B1                  | C4 | C3   | B3   | B3   | C3   | C3   | B2   |  |  |
| 3           | B1                  | C4 | C3   | B3   | B3   | C3   | C3   | B2   |  |  |
| 2           | B1                  | C4 | C3   | B3   | B3   | C3   | C3   | B2   |  |  |
| 1           | B1                  | C4 | C3-G |      |      | C3-G | C3   | B2   |  |  |

|             | BLOCK 18 (\$599981) |      |      |      |      |      |      |      |  |  |
|-------------|---------------------|------|------|------|------|------|------|------|--|--|
| UNIT<br>FLR | 37                  | 38   | 39   | 40   | 41   | 42   | 43   | 44   |  |  |
| 12          | B2-P                | C6-P | C6-P | B3-P | B3-P | C6-P | C3-P | B2-P |  |  |
| 11          | B2                  | C6   | C6   | B3   | B3   | C6   | C3   | B2   |  |  |
| 10          | B2                  | C6   | C6   | B3   | B3   | C6   | C3   | B2   |  |  |
| 9           | B2                  | C6   | C6   | B3   | B3   | C6   | C3   | B2   |  |  |
| 8           | B2                  | C6   | C6   | B3   | B3   | C6   | C3   | B2   |  |  |
| 7           | B2                  | C6   | C6   | B3   | B3   | C6   | C3   | B2   |  |  |
| 6           | B2                  | C6   | C6   | B3   | B3   | C6   | C3   | B2   |  |  |
| 5           | B2                  | C6   | C6   | B3   | B3   | C6   | C3   | B2   |  |  |
| 4           | B2                  | C6   | C6   | B3   | B3   | C6   | C3   | B2   |  |  |
| 3           | B2                  | C6   | C6   | B3   | B3   | C6   | C3   | B2   |  |  |
| 2           | B2                  | C6   | C6   | B3   | B3   | C6   | C3   | B2   |  |  |
| 1           | B2-G                | C6-G | C6-G |      |      | C6-G | C3-G | B2-G |  |  |

| BLOCK 8 (S599976) |      |      |      |      |  |  |  |  |
|-------------------|------|------|------|------|--|--|--|--|
| UNIT              | 13   | 14   | 15   | 16   |  |  |  |  |
| 12                | C5-P | C2-P | D2-P | D3-P |  |  |  |  |
| 11                | C5   | C2   | D2   | D3   |  |  |  |  |
| 10                | C5   | C2   | D2   | D3   |  |  |  |  |
| 9                 | C5   | C2   | D2   | D3   |  |  |  |  |
| 8                 | C5   | C2   | D2   | D3   |  |  |  |  |
| 7                 | C5   | C2   | D2   | D3   |  |  |  |  |
| 6                 | C5   | C2   | D2   | D3   |  |  |  |  |
| 5                 | C5   | C2   | D2   | D3   |  |  |  |  |
| 4                 | C5   | C2   | D2   | D3   |  |  |  |  |
| 3                 | C5   | C2   | D2   | D3   |  |  |  |  |
| 2                 | C5   | C2   | D2   | D3   |  |  |  |  |
| 1                 | C5-G | C2-G | D2-G | D3-G |  |  |  |  |
|                   |      |      |      |      |  |  |  |  |

|             | BLOCK 14 (S599979) |      |      |      |  |  |  |  |  |  |
|-------------|--------------------|------|------|------|--|--|--|--|--|--|
| UNIT<br>FLR | 29                 | 30   | 31   | 32   |  |  |  |  |  |  |
| 12          | C1-P               | C1-P | C5-P | C1-P |  |  |  |  |  |  |
| 11          | C1                 | C1   | C5   | C1   |  |  |  |  |  |  |
| 10          | C1                 | C1   | C5   | C1   |  |  |  |  |  |  |
| 9           | C1                 | C1   | C5   | C1   |  |  |  |  |  |  |
| 8           | C1                 | C1   | C5   | C1   |  |  |  |  |  |  |
| 7           | C1                 | C1   | C5   | C1   |  |  |  |  |  |  |
| 6           | C1                 | C1   | C5   | C1   |  |  |  |  |  |  |
| 5           | C1                 | C1   | C5   | C1   |  |  |  |  |  |  |
| 4           | C1                 | C1   | C5   | C1   |  |  |  |  |  |  |
| 3           | C1                 | C1   | C5   | C1   |  |  |  |  |  |  |
| 2           | C1                 | C1   | C5   | C1   |  |  |  |  |  |  |
| 1           | C1-G               | C1-G | C5   | C1   |  |  |  |  |  |  |

|             | BLOCK 20 (\$599982) |      |      |      |      |      |      |      |  |  |
|-------------|---------------------|------|------|------|------|------|------|------|--|--|
| UNIT<br>FLR | 45                  | 46   | 47   | 48   | 49   | 50   | 51   | 52   |  |  |
| 12          | B2-P                | C3-P | C3-P | B3-P | B3-P | C3-P | C3-P | B2-P |  |  |
| 11          | B2                  | C3   | C3   | B3   | B3   | C3   | C3   | B2   |  |  |
| 10          | B2                  | C3   | C3   | B3   | B3   | C3   | C3   | B2   |  |  |
| 9           | B2                  | C3   | C3   | B3   | B3   | C3   | C3   | B2   |  |  |
| 8           | B2                  | C3   | C3   | B3   | B3   | C3   | C3   | B2   |  |  |
| 7           | B2                  | C3   | C3   | B3   | B3   | C3   | C3   | B2   |  |  |
| 6           | B2                  | C3   | C3   | B3   | B3   | C3   | C3   | B2   |  |  |
| 5           | B2                  | C3   | C3   | B3   | B3   | C3   | C3   | B2   |  |  |
| 4           | B2                  | C3   | C3   | B3   | B3   | C3   | C3   | B2   |  |  |
| 3           | B2                  | C3   | C3   | B3   | B3   | C3   | C3   | B2   |  |  |
| 2           | B2                  | C3   | C3   | B3   | B3   | C3   | C3   | B2   |  |  |
| 1           | B2-G                | C3-G | C3-G |      |      | C3-G | C3-G | B2-G |  |  |

#### THE SIGNATURE SERIES

- B1 2-BEDROOM
- B2 2-BEDROOM+ST
- B3-2-BEDROOM+ST

| • |
|---|
|   |
|   |
|   |
|   |
|   |
|   |
|   |
|   |
|   |
|   |

|      | C1 - 3-BEDROOM       |
|------|----------------------|
| TUDY | C2-3-BEDROOM DELUXE  |
| TUDY | C3-3-BEDROOM DELUXE  |
|      | C4-3-BEDROOM PREMIUM |
|      | C5-3-BEDROOM PREMIUM |
|      | C6-3-BEDROOM PREMIUM |
|      |                      |

|             | BLOCK 22 (S599983) |      |      |      |  |  |  |  |  |
|-------------|--------------------|------|------|------|--|--|--|--|--|
| UNIT<br>FLR | 53                 | 54   | 55   | 56   |  |  |  |  |  |
| 12          | C1-P               | C1-P | C2-P | C5-P |  |  |  |  |  |
| 11          | C1                 | C1   | C2   | C5   |  |  |  |  |  |
| 10          | C1                 | C1   | C2   | C5   |  |  |  |  |  |
| 9           | C1                 | C1   | C2   | C5   |  |  |  |  |  |
| 8           | C1                 | C1   | C2   | C5   |  |  |  |  |  |
| 7           | C1                 | C1   | C2   | C5   |  |  |  |  |  |
| 6           | C1                 | C1   | C2   | C5   |  |  |  |  |  |
| 5           | C1                 | C1   | C2   | C5   |  |  |  |  |  |
| 4           | C1                 | C1   | C2   | C5   |  |  |  |  |  |
| 3           | C1                 | C1   | C2   | C5   |  |  |  |  |  |
| 2           | C1                 | C1   | C2   | C5   |  |  |  |  |  |
| 1           | C1-G               | C1-G | C2-G | C5-G |  |  |  |  |  |

#### THE LUXURY COLLECTION

- D1 4-BEDROOM DELUXE
- D2-4-BEDROOM DELUXE
- D3-4-BEDROOM PREMIUM
- **E1, E1-P** 5-BEDROOM PREMIUM
- **E2, E2-P** 5-BEDROOM PREMIUM