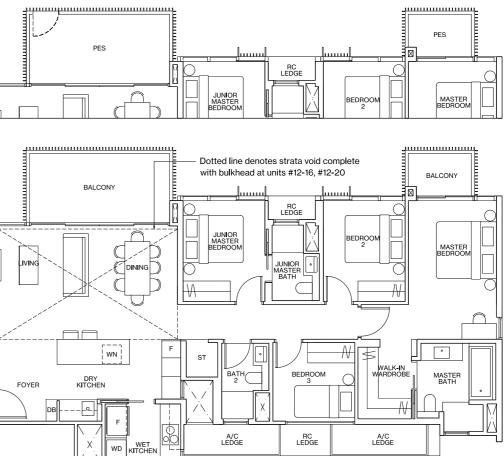

Dotted line denotes strata void complete with bulkhead at units  $#12-12^*$ ,  $#12-28^*$ , #12-37, #12-44\*, #12-45, #12-52\*

with bulkhead at units #12-08\*, #12-09, #12-24\*, #12-25, #12-40\*, #12-41, #12-48\*, #12-49

#12**-**54