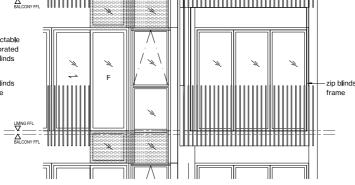

#### TYPE E2-P 208m<sup>2</sup> / 2239ft<sup>2</sup>

Inclusive of 24m<sup>2</sup> Strata Void, 6m<sup>2</sup> Private Lift Lobby, 21m<sup>2</sup> Balcony & 9m<sup>2</sup> AC Ledge BLOCK 6 #12-06

TYPICAL RETRACTABLE BALCONY SCREEN - PLAN

TYPICAL BALCONY SCREEN SECTION

**TYPICAL RETRACTABLE BALCONY SCREEN - ELEVATION** (FULLY DRAWN)

**TYPICAL RETRACTABLE BALCONY SCREEN - ELEVATION** (FULLY RETRACTED)

(FULLY DRAWN)

#### NOTES:

- 1. Zip blind is not provided for this development (unless otherwise stated).
- 2. The balcony shall not be enclosed unless the screen is approved by the relevant authorities.
- 3. Final selection of material, colour and detailing of the screen is subject to MCST approval.