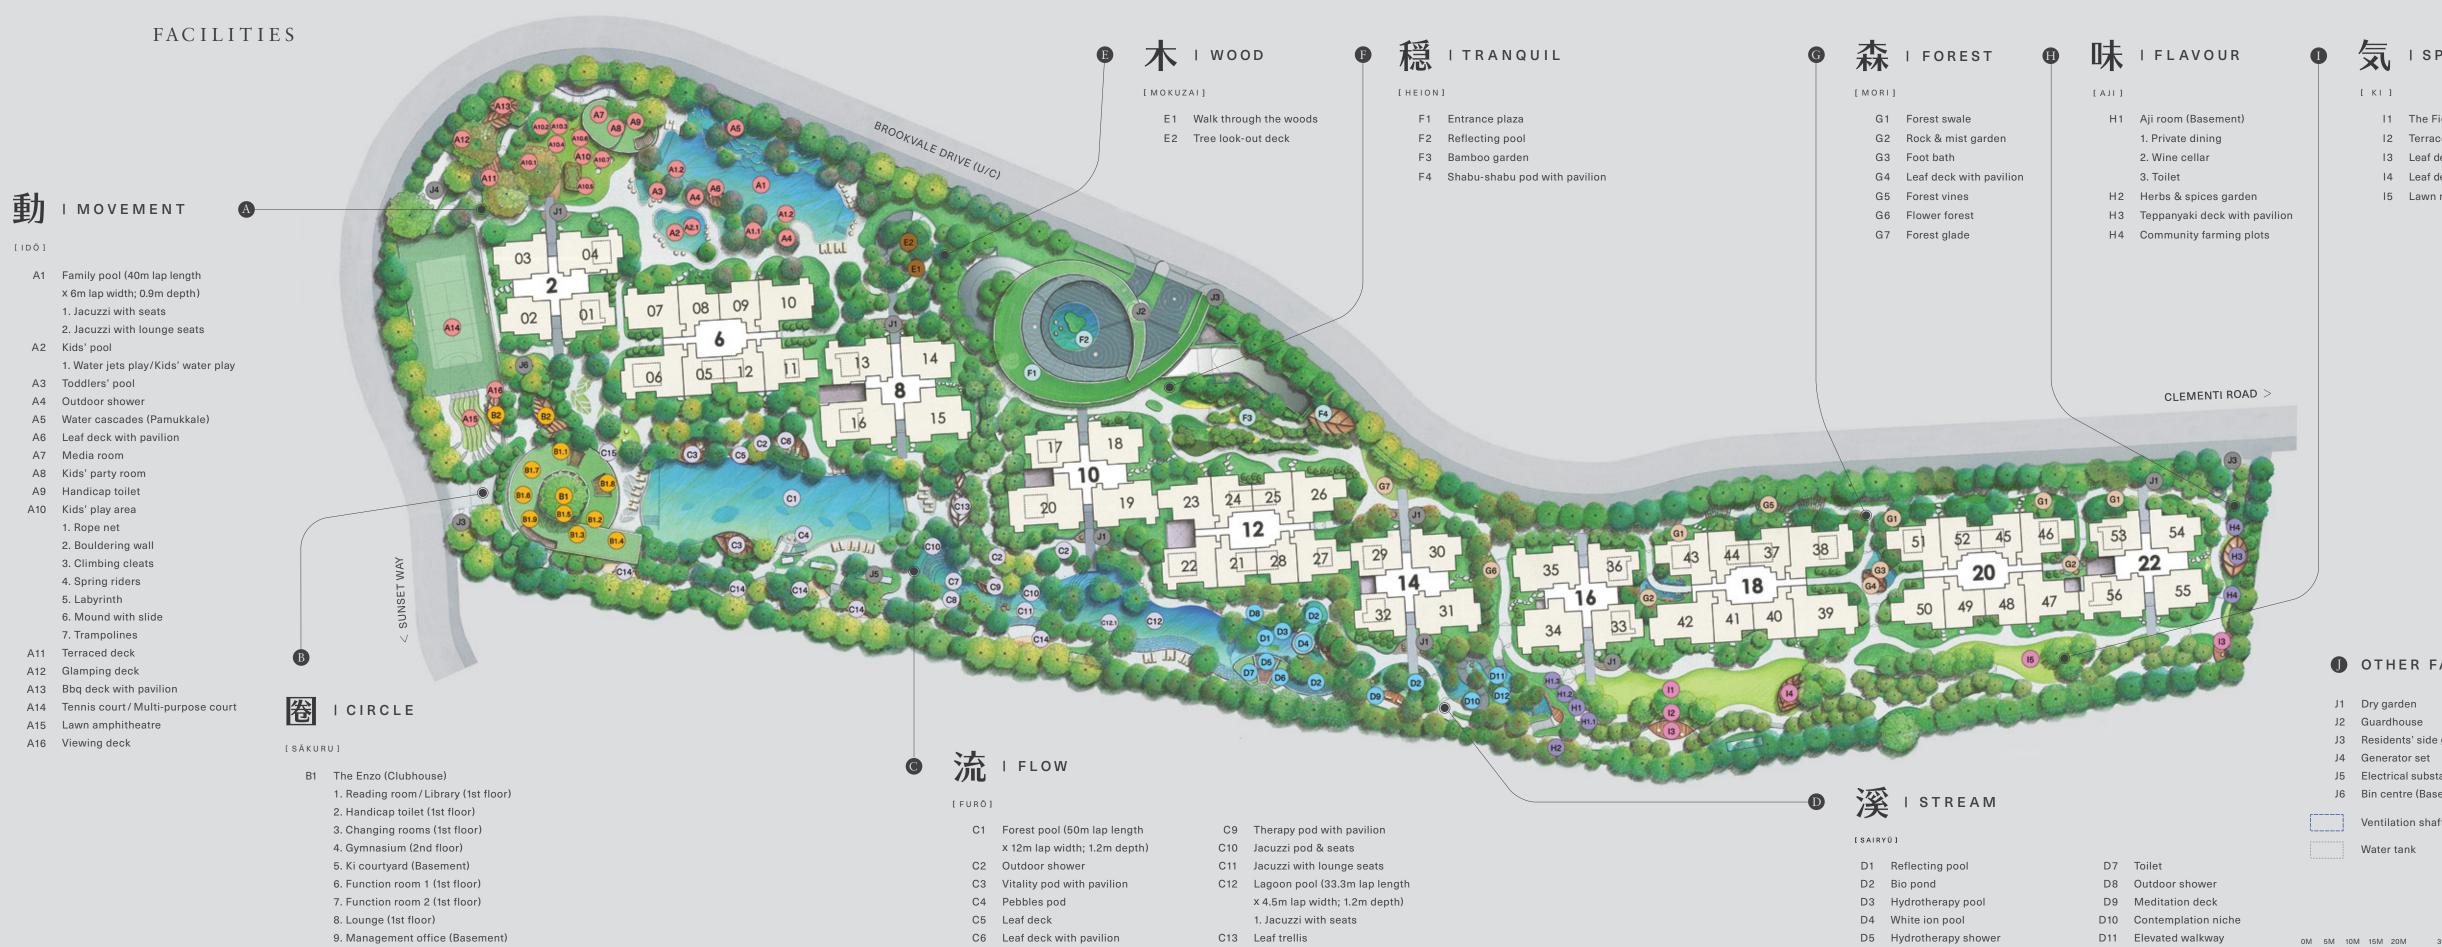

# SITE MAP |

- C7 Rock pool
- C8 Retreat pool

B2 Bbq deck with pavilion

- C14 Fitness trail
- C15 Jogging trail

Artist's impression

D12 River cascades

D6 Steam room

#### [ KI ]

- 11 The Field
- 12 Terraced seat
- 13 Leaf deck
- 14 Leaf deck with pavilion
- 15 Lawn mound

#### OTHER FACILITIES

- J1 Dry garden
- J2 Guardhouse
- J3 Residents' side gate
- J5 Electrical substation (Basement)
- J6 Bin centre (Basement)

Ventilation shaft

Water tank

BP Approval No. A1720-00005-2018-BP01 dated 11 Sep 2020