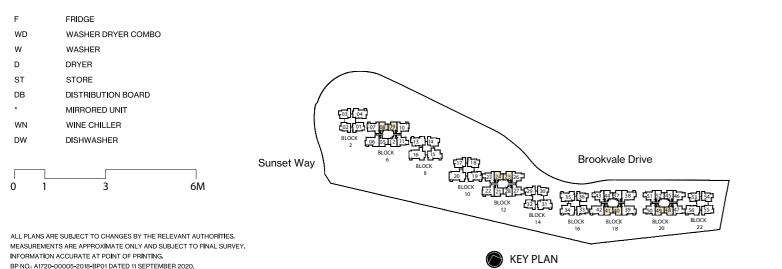

#### LEGEND FRIDGE F WASHER DRYER COMBO WD WASHER W DRYER D ST STORE DB DISTRIBUTION BOARD \* MIRRORED UNIT WN WINE CHILLER DW DISHWASHER Brookvale Drive Sunset Way 3 6M (35)[36] (43)(44)[87] 38 (34)[33](42)(41)(40)[39] (34)[33](42)(41)(40)[39] ALL PLANS ARE SUBJECT TO CHANGES BY THE RELEVANT AUTHORITIES.

#### LEGEND

| F   | FRIDGE             |    |
|-----|--------------------|----|
| WD  | WASHER DRYER COMBO |    |
| W   | WASHER             |    |
| D   | DRYER              |    |
| ST  | STORE              |    |
| DB  | DISTRIBUTION BOARD |    |
| *   | MIRRORED UNIT      |    |
| WN  | WINE CHILLER       |    |
| DW  | DISHWASHER         |    |
|     |                    |    |
|     |                    |    |
| 0 1 | 3                  | 6M |