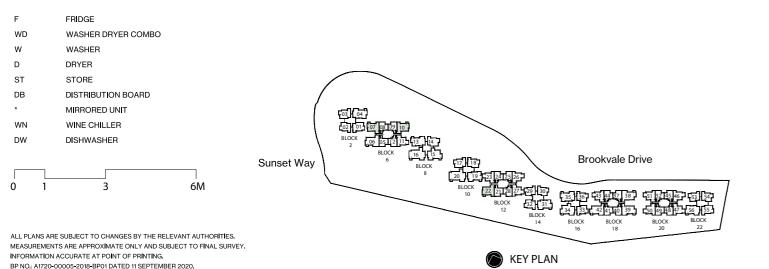

#### LEGEND FRIDGE F WASHER DRYER COMBO WD WASHER W DRYER D ST STORE DB DISTRIBUTION BOARD \* MIRRORED UNIT WN WINE CHILLER DW DISHWASHER Brookvale Drive Sunset Way 3 6M (35)[36] (43)(44)[87] 38 (34)[33](42)(41)(40)[39] (34)[33](42)(41)(40)[39] ALL PLANS ARE SUBJECT TO CHANGES BY THE RELEVANT AUTHORITIES.

#### LEGEND

| F   | FRIDGE             |    |
|-----|--------------------|----|
| WD  | WASHER DRYER COMBO |    |
| W   | WASHER             |    |
| D   | DRYER              |    |
| ST  | STORE              |    |
| DB  | DISTRIBUTION BOARD |    |
| *   | MIRRORED UNIT      |    |
| WN  | WINE CHILLER       |    |
| DW  | DISHWASHER         |    |
|     |                    |    |
|     |                    |    |
| 0 1 | 3                  | 6M |

ALL PLANS ARE SUBJECT TO CHANGES BY THE RELEVANT AUTHORITIES. MEASUREMENTS ARE APPROXIMATE ONLY AND SUBJECT TO FINAL SURVEY. INFORMATION ACCURATE AT POINT OF PRINTING. BP NO.: A1720-00005-2018-BP01 DATED 11 SEPTEMBER 2020.