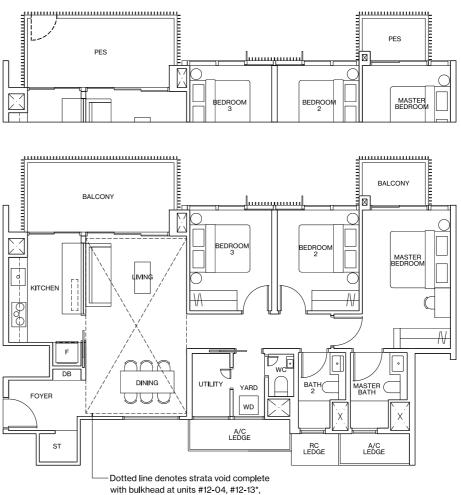

#### 2 & 3 - B E D R O O M

Whether you're a couple just starting on your life journey or a young family, here is a home that makes room for you. Thoughtful layouts let you utilise every inch while clever storage solutions keep clutter at bay, including a good-sized storeroom.

Never overlooking the little details, the Signature Series units feature premium finishes such as porcelain tile flooring as well as fittings from Bosch and Samsung for the kitchen, Laufen and Hansgrohe for the bath.

Dotted line denotes strata void complete with bulkhead at units  $#12-12^*$ ,  $#12-28^*$ , #12-37, #12-44\*, #12-45, #12-52\*