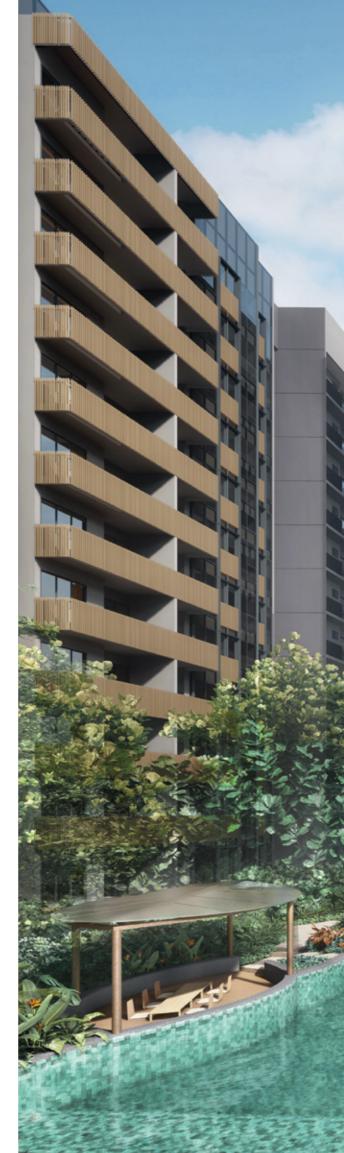

#### DISCOVER A SANCTUM

of rest inside with all the blocks oriented north-south and positioned to maximise cross-ventilation. Full-height glass facades, unique Juliet windows and wide balconies open onto the greenery outside, while textural wooden accents complete the feeling of being one with Nature.

Green as well as smart, every apartment at Ki Residences comes with a host of smart home technologies that lets you control key features like the air conditioner and front door access via your smartphone wherever you are, creating even greater peace of mind.