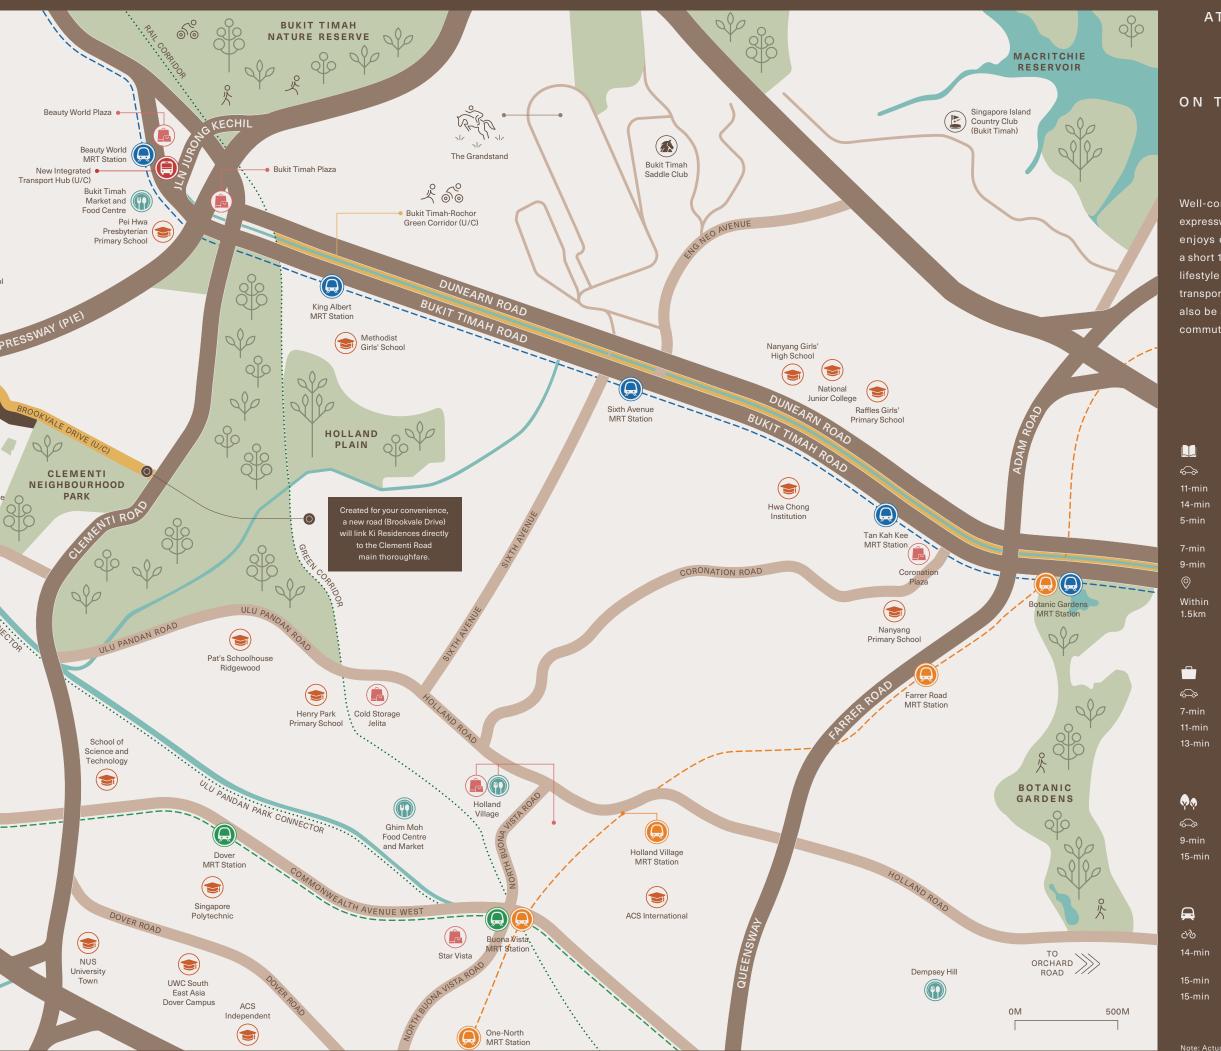

# OF THE CITY, ON THE PULSE OF LIFE

Well-connected to major arterial roads and expressways, the exclusive Sunset Way estate enjoys easy access to the city, and is but a short 11-minute drive from the business and lifestyle hub of one-north. With the upcoming transport hub at Beauty World, Ki residents will also be able to look forward to an enhanced commute experience in the near future.

#### WORK & LEARN

- one-north
- International Business Park
- Singapore Institute of Management

- 9-min National University of Singapore

Within Pei Hwa Presbyterian 1.5km Primary School

#### DINING & SHOPPING

7-min Bukit Timah Market & Food Centre 11-min Holland Village 13-min Dempsey Hill

#### PARKS & RECREATION

9-min Bukit Timah Nature Reserve 15-min Singapore Botanic Gardens

#### 🚘 EASY CONNECTIVITY

Beauty World Integrated Transport Hub 15-min King Albert Park MRT Station 15-min Clementi MRT Station