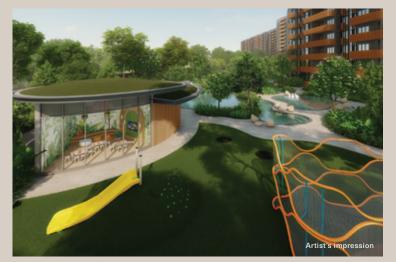

#### NO KIDDING

Let the little ones play to their heart's content. With climbing mounds, boulder walls, a rope net, two trampolines and more, the vast Kids' Play Area is sure to be a hit.

GO GLAMPING

A magical sleep-under-the-stars experience at the **Glamping Deck**, no need to set up tent.

EXERCISE PARADISE

The **Gym** is decked out with state-of-the-art equipment from **Technogym** as well as an unbeatable pool view.