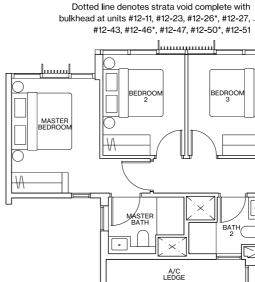

#### a void complete with -23, #12-26', #12-27, -2-47, #12-50', #12-51 BBDROOM BBDR

#### TYPE C3-G 91m<sup>2</sup> / 980ft<sup>2</sup>

Inclusive of 7m<sup>2</sup> PES & 5m<sup>2</sup> AC Ledge BLOCK 6 #01-11 BLOCK 12 #01-23, #01-26\* BLOCK 18 #01-43 BLOCK 20 #01-46\*, #01-47, #01-50\*, #01-51

#### TYPE C3 91m<sup>2</sup> / 980ft<sup>2</sup>

| Inclusive of 7 | 7m <sup>2</sup> Balcony & 5m <sup>2</sup> AC Ledge |
|----------------|----------------------------------------------------|
| BLOCK 6        | #02-11 to #11-11                                   |
| BLOCK 12       | #02-23 to #11-23                                   |
| BLOCK 12       | #02-26* to 11-26*                                  |
| BLOCK 12       | #01-27 to #11-27                                   |
| BLOCK 18       | #02-43 to #11-43                                   |
| BLOCK 20       | #02-46* to #11-46*                                 |
| BLOCK 20       | #02-47 to #11-47                                   |
| BLOCK 20       | #02-50* to #11-50*                                 |
| BLOCK 20       | #02-51 to #11-51                                   |
|                |                                                    |

#### TYPE C3-P 111m<sup>2</sup> / 1195ft<sup>2</sup>

Inclusive of 20m<sup>2</sup> Strata Void, 7m<sup>2</sup> Balcony & 5m<sup>2</sup> AC Ledge BLOCK 6 #12-11 BLOCK 12 #12-23, #12-26\*, #12-27 BLOCK 18 #12-43 BLOCK 20 #12-46\*, #12-47, #12-50\*, #12-51