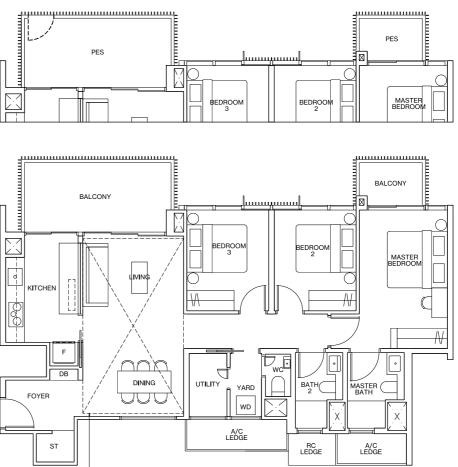

#### 2 & 3 - B E D R O O M

Whether you're a couple just starting on your life journey or a young family, here is a home that makes room for you. Thoughtful layouts let you utilise every inch while clever storage solutions keep clutter at bay, including a good-sized storeroom.

Never overlooking the little details, the Signature Series units feature premium finishes such as porcelain tile flooring as well as fittings from Bosch and Samsung for the kitchen, Laufen and Hansgrohe for the bath.