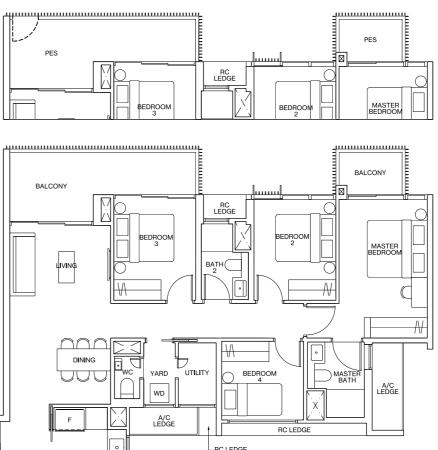

# TYPE D1

#### [4-BEDROOM DELUXE]

#### TYPE D1-G 116m<sup>2</sup> / 1249ft<sup>2</sup>

Inclusive of 15m<sup>2</sup> PES & 5m<sup>2</sup> AC Ledge BLOCK 6 #01-06

#### TYPE D1 116m<sup>2</sup> / 1249ft<sup>2</sup>

Inclusive of 15m<sup>2</sup> Balcony & 5m<sup>2</sup> AC Ledge BLOCK 6 #02-06 to #10-06

## TYPE D3

#### [4-BEDROOM PREMIUM]

#### TYPE D3-G 137m<sup>2</sup> / 1475ft<sup>2</sup>

Inclusive of 14m<sup>2</sup> PES & 6m<sup>2</sup> AC Ledge BLOCK 8 #01-16

#### TYPE D3 137m<sup>2</sup> / 1475ft<sup>2</sup>

Inclusive of 14m<sup>2</sup> Balcony & 6m<sup>2</sup> AC Ledge BLOCK 8 #02-16 to #11-16 BLOCK 10 #01-20 to #11-20

#### TYPE D3-P 159m<sup>2</sup> / 1711ft<sup>2</sup>

Inclusive of 22m<sup>2</sup> Strata Void, 14m<sup>2</sup> Balcony & 6m<sup>2</sup> AC Ledge BLOCK 8 #12-16 BLOCK 10 #12-20

[5-BEDROOM PREMIUM]