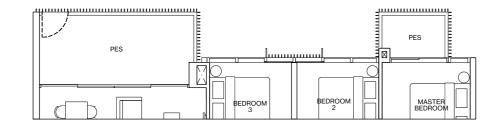

# TYPE C1

#### [3-BEDROOM]

Inclusive of 7m<sup>2</sup> PES & 5m<sup>2</sup> AC Ledge BLOCK 2 #01-02 BLOCK 14 #01-29\*, #01-30 BLOCK 16 #01-33\*, #01-36 BLOCK 22 #01-53\*, #01-54

#### TYPE C1 80m<sup>2</sup> / 861ft<sup>2</sup>

| Inclusive of | 7m <sup>2</sup> Balcony & 5m <sup>2</sup> AC Ledge |
|--------------|----------------------------------------------------|
| BLOCK 2      | #02-02 to #11-02                                   |
| BLOCK 14     | #02-29* to #11-29*                                 |
| BLOCK 14     | #02-30 to #11-30                                   |
| BLOCK 14     | #01-32 to #11-32                                   |
| BLOCK 16     | #02-33* to #11-33*                                 |
| BLOCK 16     | #02-36 to #11-36                                   |
| BLOCK 22     | #02-53* to #11-53*                                 |
| BLOCK 22     | #02-54 to #11-54                                   |
|              |                                                    |

### TYPE C1-P 96m<sup>2</sup> / 1033ft<sup>2</sup>

Inclusive of 16m<sup>2</sup> Strata Void, 7m<sup>2</sup> Balcony & 5m<sup>2</sup> AC Ledge BLOCK 2 #12-02 BLOCK 14 #12-29\*, #12-30, #12-32 BLOCK 16 #12-33\*, #12-36 BLOCK 22 #12-53\*, #12-54

## TYPE C5

#### [3-BEDROOM PREMIUM]

#### TYPE C5-G 109m<sup>2</sup> / 1173ft<sup>2</sup>

Inclusive of 14m<sup>2</sup> PES & 6m<sup>2</sup> AC Ledge BLOCK 2 #01-04 BLOCK 8 #01-13\* BLOCK 16 #01-35\* BLOCK 22 #01-56

#### TYPE C5 109m<sup>2</sup> / 1173ft<sup>2</sup>

Inclusive of 14m<sup>2</sup> Balcony & 6m<sup>2</sup> AC Ledge BLOCK 2 #02-04 to #11-04 BLOCK 8 #02-13\* to #11-13\* BLOCK 10 #01-19\* to #11-19\* BLOCK 14 #01-31\* to #11-31\* BLOCK 16 #02-35\* to 11-35\* BLOCK 22 #02-56 to #11-56

#### TYPE C5-P 128m<sup>2</sup> / 1378ft<sup>2</sup>

Inclusive of 19m<sup>2</sup> Strata Void, 14m<sup>2</sup> Balcony & 6m<sup>2</sup> AC Ledge BLOCK 2 #12-04 BLOCK 8 #12-13\* BLOCK 10 #12-19\* BLOCK 14 #12-31\* BLOCK 16 #12-35\* BLOCK 22 #12-56