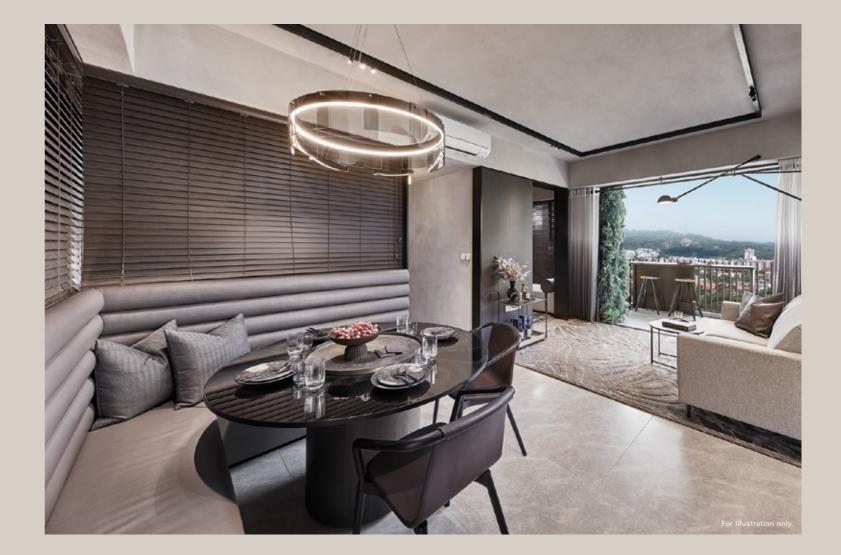

#### 2 & 3 - B E D R O O M

Whether you're a couple just starting on your life journey or a young family, here is a home that makes room for you. Thoughtful layouts let you utilise every inch while clever storage solutions keep clutter at bay, including a good-sized storeroom.

Never overlooking the little details, the Signature Series units feature premium finishes such as porcelain tile flooring as well as fittings from Bosch and Samsung for the kitchen, Laufen and Hansgrohe for the bath.