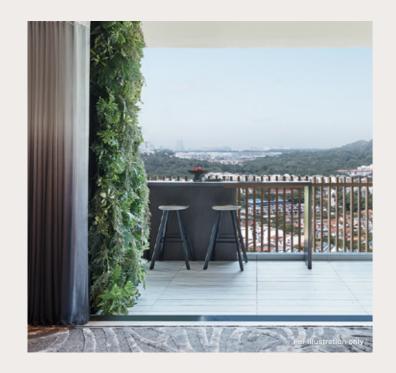

#### DISCOVER A SANCTUM

of rest inside with all the blocks oriented north-south and positioned to maximise cross-ventilation. Full-height glass facades, unique Juliet windows and wide balconies open onto the greenery outside, while textural wooden accents complete the feeling of being one with Nature.

Green as well as smart, every apartment at Ki Residences comes with a host of smart home technologies that lets you control key features like the air conditioner and front door access via your smartphone wherever you are, creating even greater peace of mind.