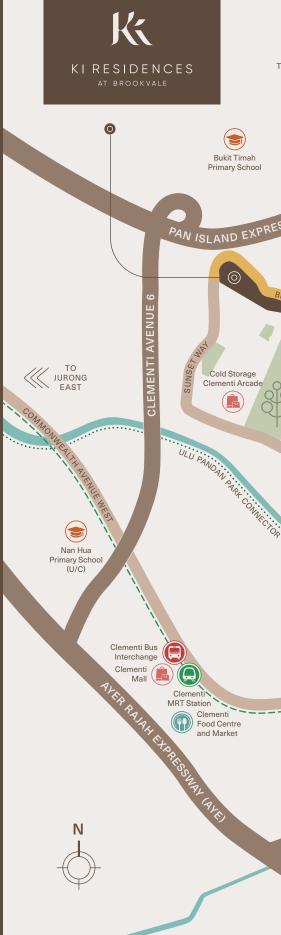

# OF THE CITY, ON THE PULSE OF LIFE

Well-connected to major arterial roads and expressways, the exclusive Sunset Way estate enjoys easy access to the city, and is but a short 11-minute drive from the business and lifestyle hub of one-north. With the upcoming transport hub at Beauty World, Ki residents will also be able to look forward to an enhanced commute experience in the near future.

#### WORK & LEARN

- one-north
- International Business Park
- Singapore Institute of Management

- 9-min National University of Singapore

Within Pei Hwa Presbyterian 1.5km Primary School

#### DINING & SHOPPING

7-min Bukit Timah Market & Food Centre 11-min Holland Village 13-min Dempsey Hill

#### PARKS & RECREATION

9-min Bukit Timah Nature Reserve 15-min Singapore Botanic Gardens

#### 🚘 EASY CONNECTIVITY

Beauty World Integrated Transport Hub 15-min King Albert Park MRT Station 15-min Clementi MRT Station